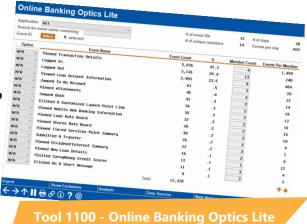

Online Banking Optics automatically records the details of 45+ specific choices that a member makes as they use digital banking services - It's Me 247 and BizLink. Use these new insights to analyze member engagement and habits, understand online service penetration, and study member's non-transactional needs.

### **MEASURE AND ACT ON ONLINE SERVICE USAGE**

For the first time, analyze engagement on digital self-service features that you turn on - Watch them after activation to pick up early engagement numbers, or audit later as you review features and costs.

## How many clicks am I getting on the special elnfo notice that I posted this month?

*Is the option to download transaction details being used often enough to justify my costs for the feature?* 

**Non-Transactional Data (NTD)** = Data that records the undercurrents of activity and habits happening below the surface of standard daily processing. NTD is context and color to what we already know from normal transactions and maintenance in the system.