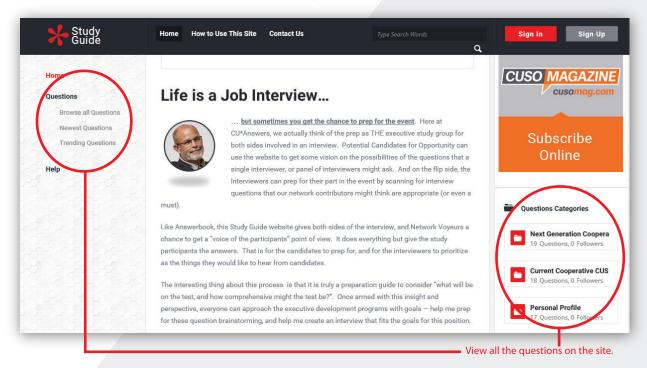

#### What Can You Do?

- **Submit a question for consideration.** If there's a question or issue that you think needs to be addressed by the candidates, use the "Suggest a Question" function.
- Comment on or join a discussion about a specific question. Even if you didn't propose a question, you can actively participate in a discussion about it.
- Vote on the importance of a question or issue. Click on an up or down arrow to signify how important a question is to the succession process.
- View all the questions on the site. See what everyone has contributed by clicking on "All Questions". You can also specify a set of questions based on their category.