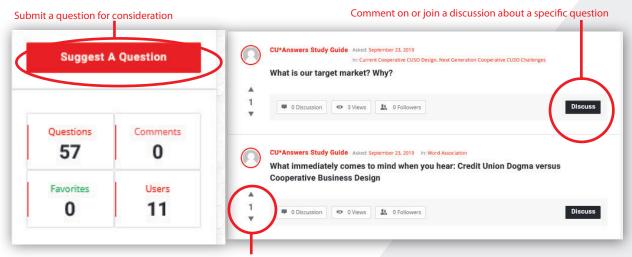

#### What Can You Do?

- **Submit a question for consideration.** If there's a question or issue that you think needs to be addressed by the candidates, use the "Suggest a Question" function.
- Comment on or join a discussion about a specific question. Even if you didn't propose a question, you can actively participate in a discussion about it.
- Vote on the importance of a question or issue. Click on an up or down arrow to signify how important a question is to the succession process.
- View all the questions on the site. See what everyone has contributed by clicking on "All Questions". You can also specify a set of questions based on their category.

# CU\*Answers Leadership Study Guide Website

Vote on the importance of a question or issue

You can perform these functions anonymously if you prefer.