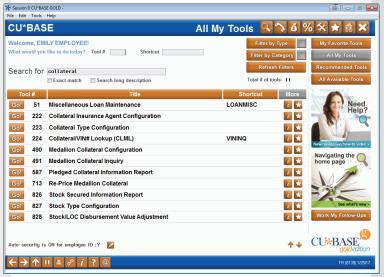

#### **Searching for a Tool on Your List**

The most popular tools are at the top of the list. If you don't see a tool you can easily search for it using the search field and filters.

#### **Make Your Own List of Your Favorite Tools**

Click the star next to a tool, and a window will appear allowing you to assign your own number. Then click on the My Favorite Tools button to view your own list of tools.