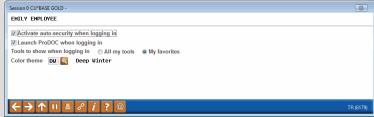

# Personalize Your Experience (Auto-Security, ProDOC, My favorites, and color theme)

Click the Preferences button (the Star) at the top of the CU\*BASE Tools page and you to personalize your experience in CU\*BASE.

From here you can activate auto-security, set ProDOC to launch at login, set your default page to My Favorite Tools, and pick your color theme.