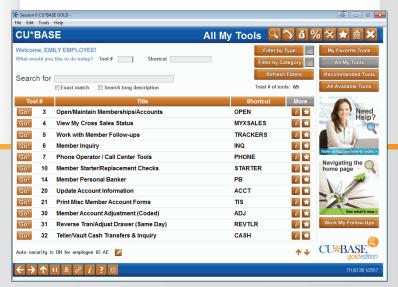

#### The CU\*BASE Tools Page: Viewing Tools

The first time you enter the CU\*BASE Tools page the All My Tools button will be selected and the screen will show you just the tools you have access to.

#### **Searching for a Tool on Your List**

The most popular tools are at the top of the list. If you don't see a tool you can easily search for it using the search field and filters.