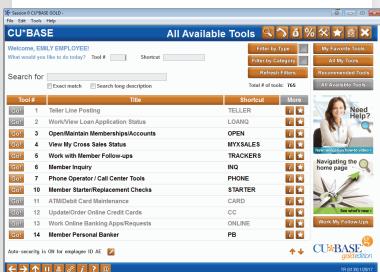

#### **View All Available Tools**

Click the All Available Tools button to see all the tools available. If a tool is grey, this means you currently do not have access to it.

 $\rightarrow$ 

Turn around for more information