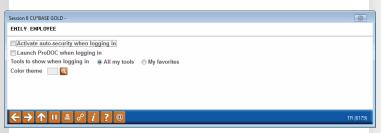

# Personalize Your Experience (Auto-Security, ProDOC, My favorites, and color theme)

Click the Preferences button (the Star) at the top of the CU\*BASE Tools page and you to personalize your experience in CU\*BASE.

From here you can activate auto-security, set ProDOC to launch at login, set your default page to My Favorite Tools, and pick your color theme.