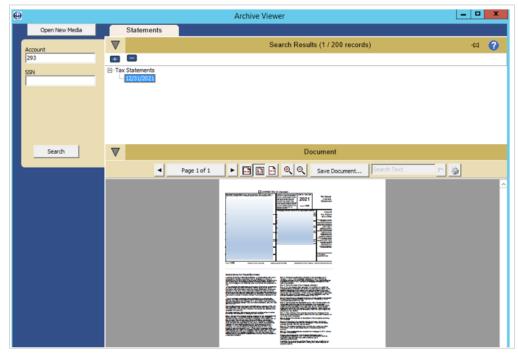

#### Statements

| Loan Forms                                                                                                                                                                                                                                                                                                                                                                                                                                                                                                                                                                                                                                                                                                                                                                                                                                                                                                                                                                                                                                                                                                                                                                                                                                                                                                                                                                                                                                                                                                                                                                                                                                                                                                                                                                                                                                                                                                                                                                                                                                                            | Member Forms – Photo IDs                                                                                                                    |
|-----------------------------------------------------------------------------------------------------------------------------------------------------------------------------------------------------------------------------------------------------------------------------------------------------------------------------------------------------------------------------------------------------------------------------------------------------------------------------------------------------------------------------------------------------------------------------------------------------------------------------------------------------------------------------------------------------------------------------------------------------------------------------------------------------------------------------------------------------------------------------------------------------------------------------------------------------------------------------------------------------------------------------------------------------------------------------------------------------------------------------------------------------------------------------------------------------------------------------------------------------------------------------------------------------------------------------------------------------------------------------------------------------------------------------------------------------------------------------------------------------------------------------------------------------------------------------------------------------------------------------------------------------------------------------------------------------------------------------------------------------------------------------------------------------------------------------------------------------------------------------------------------------------------------------------------------------------------------------------------------------------------------------------------------------------------------|---------------------------------------------------------------------------------------------------------------------------------------------|
| H Archive Viewer                                                                                                                                                                                                                                                                                                                                                                                                                                                                                                                                                                                                                                                                                                                                                                                                                                                                                                                                                                                                                                                                                                                                                                                                                                                                                                                                                                                                                                                                                                                                                                                                                                                                                                                                                                                                                                                                                                                                                                                                                                                      |                                                                                                                                             |
| Open New Media                                                                                                                                                                                                                                                                                                                                                                                                                                                                                                                                                                                                                                                                                                                                                                                                                                                                                                                                                                                                                                                                                                                                                                                                                                                                                                                                                                                                                                                                                                                                                                                                                                                                                                                                                                                                                                                                                                                                                                                                                                                        |                                                                                                                                             |
| Open New Media     Loans       Account     Image: Construction of the second of the s | Archive Viewer  Open New Media  Customer_ID  Member_Forms  Account  SN  SN  First Name Last Name                                            |
| Form Description Open Ended Closed Ended Search 'PradOff Date' Search Transaction Da Created By Search 'Created On' Search                                                                                                                                                                                                                                                                                                                                                                                                                                                                                                                                                                                                                                                                                                                                                                                                                                                                                                                                                                                                                                                                                                                                                                                                                                                                                                                                                                                                                                                                                                                                                                                                                                                                                                                                                                                                                                                                                                                                            | Privers License Form Created By Search "Created On" Search this field Date Search Type Petween From Date 9/ 7/2022  Fo Date 9/ 7/2022  Cose |