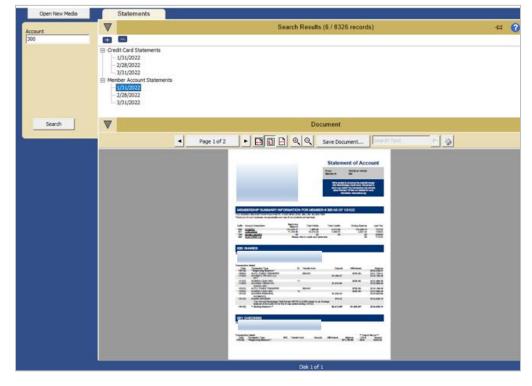

#### Statements

| Loan Forms                                                                                                                                                                                                                                                                                                                                                                                                                                                                                                                                                                                                                                                                                                                                                                                                                                                                                                                                                                                                                                                                                                                                                                                                                                                                                                                                                                                                                                                                                                                                                                                                                                                                                                                                                                                                                                                                                                                                                                                                                                                            | Member Forms – Photo IDs                                                                                                                    |
|-----------------------------------------------------------------------------------------------------------------------------------------------------------------------------------------------------------------------------------------------------------------------------------------------------------------------------------------------------------------------------------------------------------------------------------------------------------------------------------------------------------------------------------------------------------------------------------------------------------------------------------------------------------------------------------------------------------------------------------------------------------------------------------------------------------------------------------------------------------------------------------------------------------------------------------------------------------------------------------------------------------------------------------------------------------------------------------------------------------------------------------------------------------------------------------------------------------------------------------------------------------------------------------------------------------------------------------------------------------------------------------------------------------------------------------------------------------------------------------------------------------------------------------------------------------------------------------------------------------------------------------------------------------------------------------------------------------------------------------------------------------------------------------------------------------------------------------------------------------------------------------------------------------------------------------------------------------------------------------------------------------------------------------------------------------------------|---------------------------------------------------------------------------------------------------------------------------------------------|
| H Archive Viewer                                                                                                                                                                                                                                                                                                                                                                                                                                                                                                                                                                                                                                                                                                                                                                                                                                                                                                                                                                                                                                                                                                                                                                                                                                                                                                                                                                                                                                                                                                                                                                                                                                                                                                                                                                                                                                                                                                                                                                                                                                                      |                                                                                                                                             |
| Open New Media                                                                                                                                                                                                                                                                                                                                                                                                                                                                                                                                                                                                                                                                                                                                                                                                                                                                                                                                                                                                                                                                                                                                                                                                                                                                                                                                                                                                                                                                                                                                                                                                                                                                                                                                                                                                                                                                                                                                                                                                                                                        |                                                                                                                                             |
| Open New Media     Loans       Account     Image: Construction of the second of the s | Archive Viewer  Open New Media  Customer_ID  Member_Forms  Account  SN  SN  First Name Last Name                                            |
| Form Description Open Ended Closed Ended Search 'PradOff Date' Search Transaction Da Created By Search 'Created On' Search                                                                                                                                                                                                                                                                                                                                                                                                                                                                                                                                                                                                                                                                                                                                                                                                                                                                                                                                                                                                                                                                                                                                                                                                                                                                                                                                                                                                                                                                                                                                                                                                                                                                                                                                                                                                                                                                                                                                            | Privers License Form Created By Search "Created On" Search this field Date Search Type Petween From Date 9/ 7/2022  Fo Date 9/ 7/2022  Cose |

#### Search Tips (general):

- Search terms are not case sensitive.
- Boolean characters such as "AND" are not supported within the search fields.
- Wildcard characters ( \* ) are not supported within the search fields.
- Multiple search fields can be used in combination. For example, you can search for a specific report generated within a certain date range by utilizing both the "Report Title" and "Search Report Date" fields together.
- Leave all search fields blank and click the <Search> button to retrieve all records contained on the CD/DVD. (Note: Statements are the one exception to this; you cannot retrieve all statements on the CD in one search. You can only view the statements for one member at a time).

### Search Tips (type-specific):

- Reports Use the "Report Title" field to search for report abbreviations (e.g., "LGLETB") or any individual word(s) that appear within a report title (e.g., "ledger" or "balance summary"). The search will return all reports on the CD containing the search criteria.
- Reports Use the "Report Text" field to search for any individual word(s) or in-text character string (e.g., an account number or dollar amount) that appears anywhere in the body of a report. The search will return all reports on the CD containing the search criteria.
- Statements You must input the full account number to retrieve an individual member's statements.
- Date-range searches See page 9 for additional instructions.
- 2. Once you have input your search criteria, click the <Search> button.