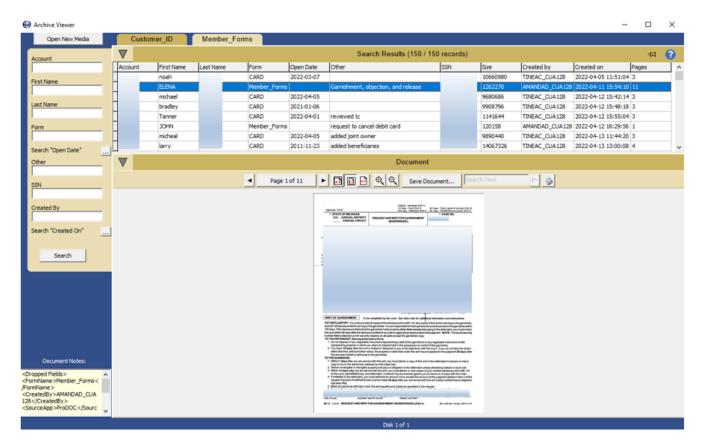

#### Statements

| Loan Forms                                                                                                                                                                                                                                                                                                                                                                                                                                                                                                                                                                                                                                                                                                                                                                                                                                                                                                                                                                                                                                                                                                                                                                                                                                                                                                                                                                                                                                                                                                                                                                                                                                                                                                                                                                                                                                                                                                                                                                                                                                                            | Member Forms – Photo IDs                                                                                                                    |
|-----------------------------------------------------------------------------------------------------------------------------------------------------------------------------------------------------------------------------------------------------------------------------------------------------------------------------------------------------------------------------------------------------------------------------------------------------------------------------------------------------------------------------------------------------------------------------------------------------------------------------------------------------------------------------------------------------------------------------------------------------------------------------------------------------------------------------------------------------------------------------------------------------------------------------------------------------------------------------------------------------------------------------------------------------------------------------------------------------------------------------------------------------------------------------------------------------------------------------------------------------------------------------------------------------------------------------------------------------------------------------------------------------------------------------------------------------------------------------------------------------------------------------------------------------------------------------------------------------------------------------------------------------------------------------------------------------------------------------------------------------------------------------------------------------------------------------------------------------------------------------------------------------------------------------------------------------------------------------------------------------------------------------------------------------------------------|---------------------------------------------------------------------------------------------------------------------------------------------|
| H Archive Viewer                                                                                                                                                                                                                                                                                                                                                                                                                                                                                                                                                                                                                                                                                                                                                                                                                                                                                                                                                                                                                                                                                                                                                                                                                                                                                                                                                                                                                                                                                                                                                                                                                                                                                                                                                                                                                                                                                                                                                                                                                                                      |                                                                                                                                             |
| Open New Media                                                                                                                                                                                                                                                                                                                                                                                                                                                                                                                                                                                                                                                                                                                                                                                                                                                                                                                                                                                                                                                                                                                                                                                                                                                                                                                                                                                                                                                                                                                                                                                                                                                                                                                                                                                                                                                                                                                                                                                                                                                        |                                                                                                                                             |
| Open New Media     Loans       Account     Image: Construction of the second of the s | Archive Viewer  Open New Media  Customer_ID  Member_Forms  Account  SN  SN  First Name Last Name                                            |
| Form Description Open Ended Closed Ended Search 'PradOff Date' Search Transaction Da Created By Search 'Created On' Search                                                                                                                                                                                                                                                                                                                                                                                                                                                                                                                                                                                                                                                                                                                                                                                                                                                                                                                                                                                                                                                                                                                                                                                                                                                                                                                                                                                                                                                                                                                                                                                                                                                                                                                                                                                                                                                                                                                                            | Privers License Form Created By Search "Created On" Search this field Date Search Type Petween From Date 9/ 7/2022  Fo Date 9/ 7/2022  Cose |