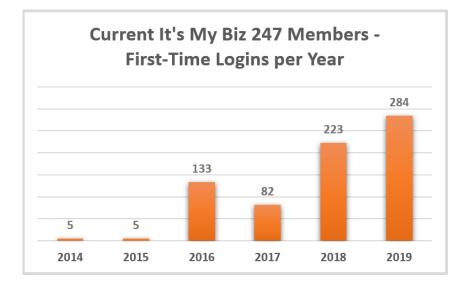

## **TRENDING FIRST-TIME USE**

A trend of memberships first setting up **It's My Biz 247** logins displays recent growth of the service in 2018 into 2019.

40%, or 2 in 5 of all memberships currently set up with **It's My Biz 247** have started using it this year - 2019.

The first login is identified from the membership's recorded EULA acceptance date.