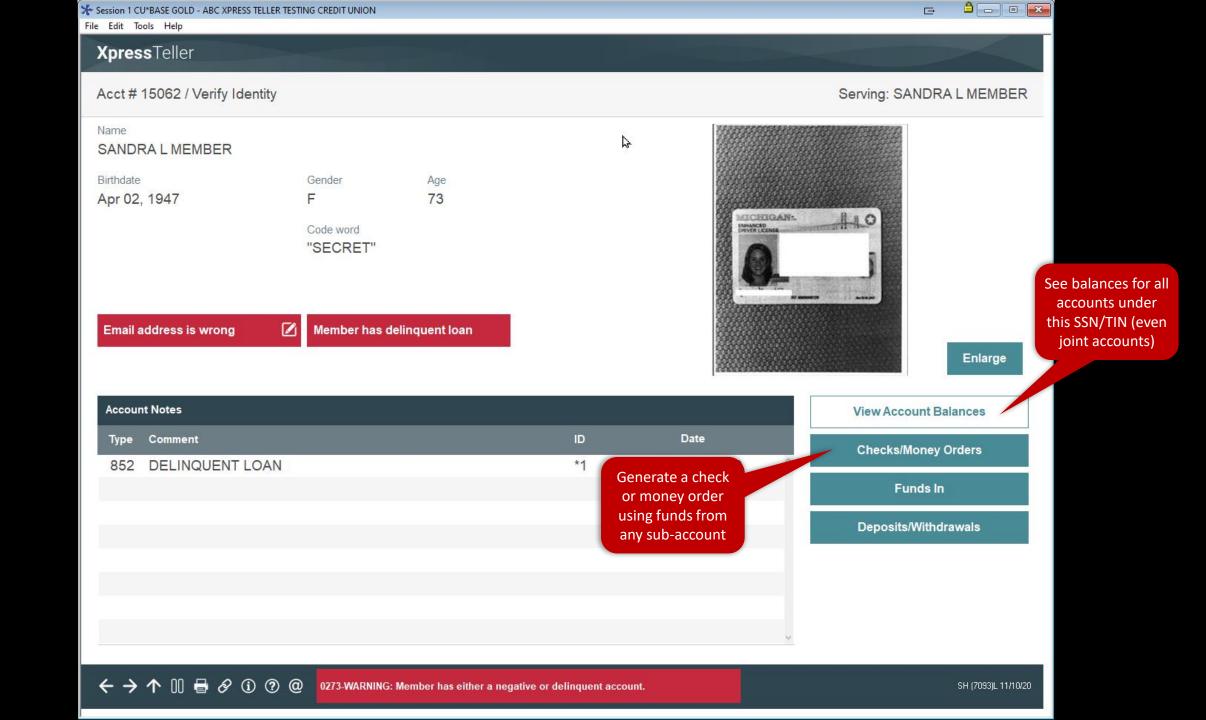

-----------|-----|-----------------|-------------------|------------|----------------------|------------|-------------------------|
| 4,855.92                          | 1,350.92                         | REGULAR SHARE   | (1) | 000             | 0.00              |            | 0.00                 |            |                         |
| 6,963.10                          | 6,963.10                         | TRADITIONAL IRA | (1) | 125             | 0.00              | 0          | 0.00                 |            |                         |
| 1,021.64                          | 400.00                           | VISA PLATINUM   | (0) | 852             | 0.00              |            | 0.00                 |            |                         |



Misc. Receipt

Post