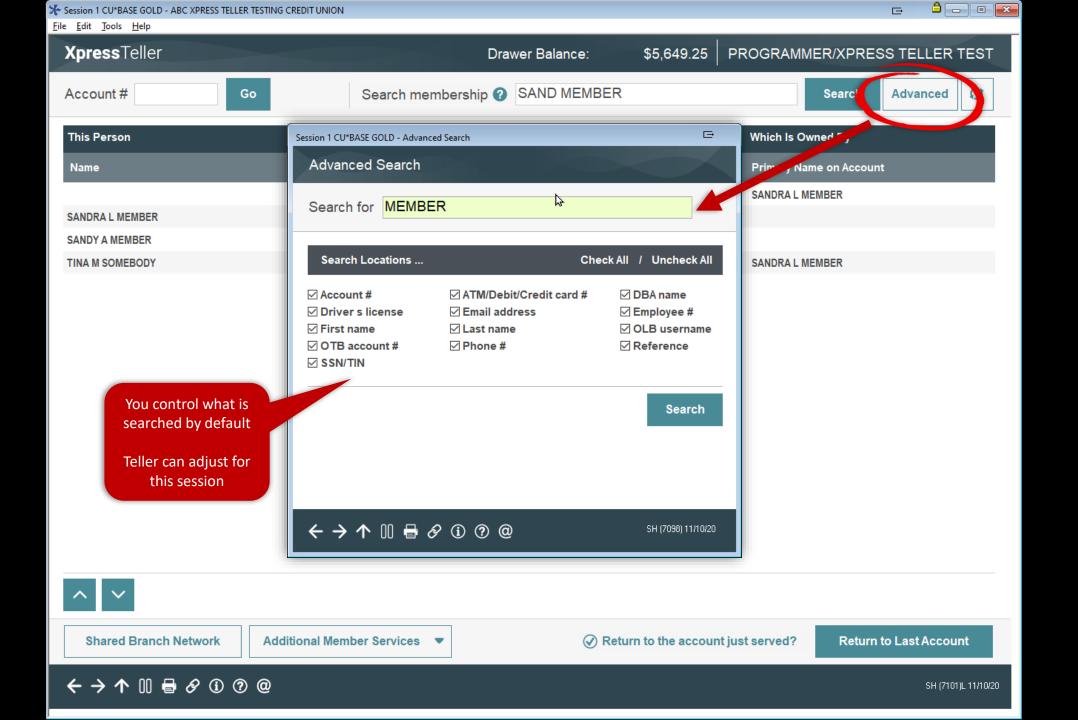

## File Edit Tools Help **Xpress**Teller

## Acct # 15062 / SANDRA L MEMBER

| Loan Payoff or<br>Current Balance | Loan Payment<br>or Net Available | Description     |     | Account<br>Type | Deposit<br>Amount | IRA<br>HSA | Withdrawal<br>Amount | IRA<br>HSA | Principal-<br>Only Pmt? |
|-----------------------------------|----------------------------------|-----------------|-----|-----------------|-------------------|------------|----------------------|------------|-------------------------|
| 4,855.92                          | 1,350.92                         | REGULAR SHARE   | (1) | 000             | 0.00              |            | 0.00                 |            |                         |
| 6,963.10                          | 6,963.10                         | TRADITIONA