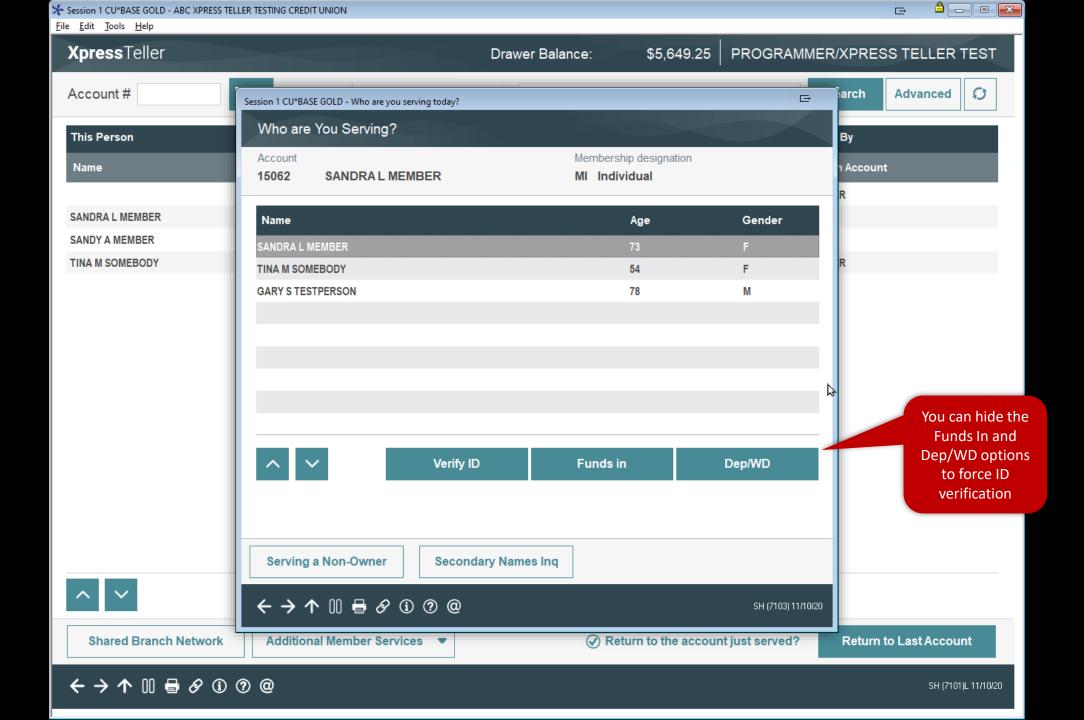

## File Edit Tools Help **Xpress**Teller

## Acct # 15062 / SANDRA L MEMBER

| Loan Payoff or<br>Current Balance | Loan Payment<br>or Net Available | Description     |     | Account<br>Type | Deposit<br>Amount | IRA<br>HSA | Withdrawal<br>Amount | IRA<br>HSA | Principal-<br>Only Pmt? |
|-----------------------------------|----------------------------------|-----------------|-----|-----------------|-------------------|------------|----------------------|------------|-------------------------|
| 4,855.92                          | 1,350.92                         | REGULAR SHARE   | (1) | 000             | 0.00              |            | 0.00                 |            |                         |
| 6,963.10                          | 6,963.10                         | TRADITIONAL IR