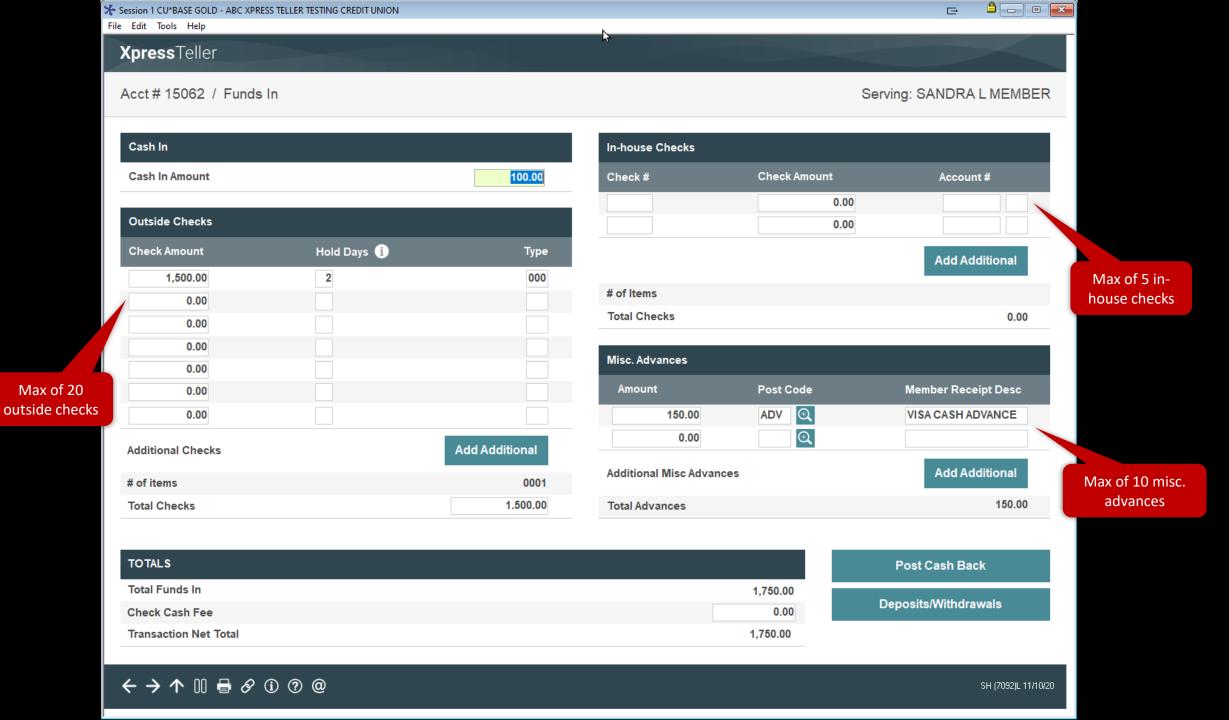

## File Edit Tools Help **Xpress**Teller

## Acct # 15062 / SANDRA L MEMBER

| Loan Payoff or<br>Current Balance | Loan Payment<br>or Net Available | Description     |     | Account<br>Type | Deposit<br>Amount | IRA<br>HSA | Withdrawal<br>Amount | IRA<br>HSA | Principal-<br>Only Pmt? |
|-----------------------------------|----------------------------------|-----------------|-----|-----------------|-------------------|------------|----------------------|------------|-------------------------|
| 4,855.92                          | 1,350.92                         | REGULAR SHARE   | (1) | 000             | 0.00              |            | 0.00                 |            |                         |
| 6,963.10                          | 6,963.10                         | TRADITIONAL IRA |