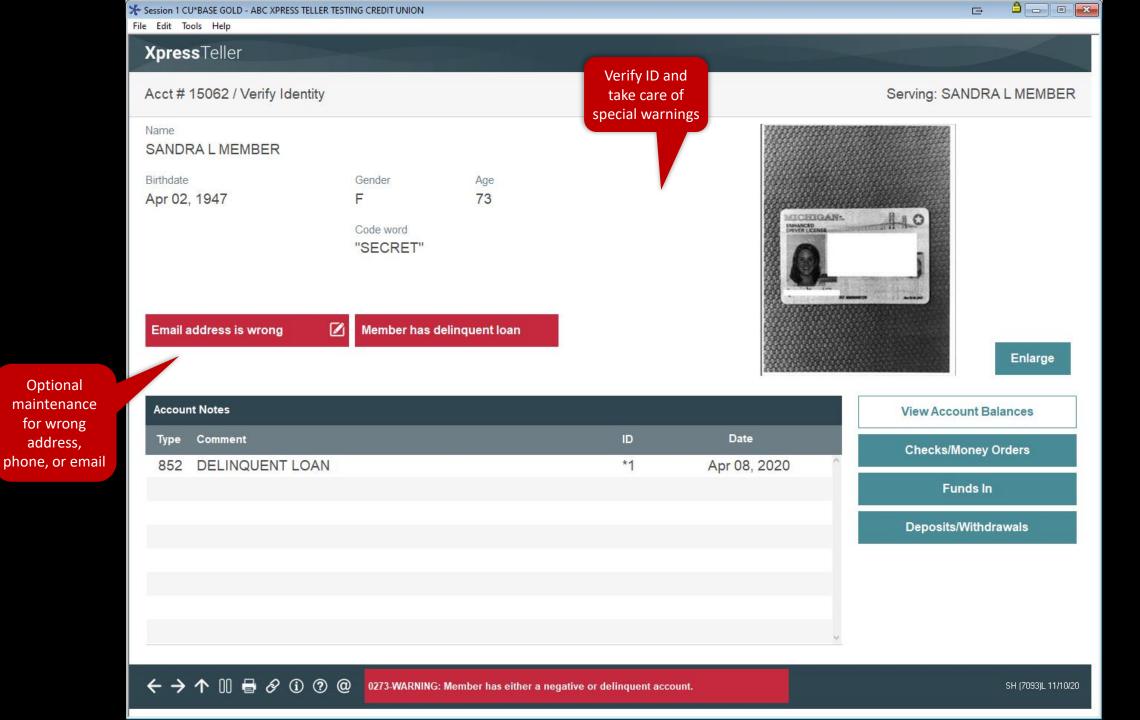

## File Edit Tools Help **Xpress**Teller

## Acct # 15062 / SANDRA L MEMBER

| Loan Payoff or<br>Current Balance | Loan Payment<br>or Net Available | Description     |     | Account<br>Type | Deposit<br>Amount | IRA<br>HSA | Withdrawal<br>Amount | IRA<br>HSA | Principal-<br>Only Pmt? |
|-----------------------------------|----------------------------------|-----------------|-----|-----------------|-------------------|------------|----------------------|------------|-------------------------|
| 4,855.92                          | 1,350.92                         | REGULAR SHARE   | (1) | 000             | 0.00              |            | 0.00                 |            |                         |
| 6,963.10                          | 6,963.10                         | TRADITIONAL IRA