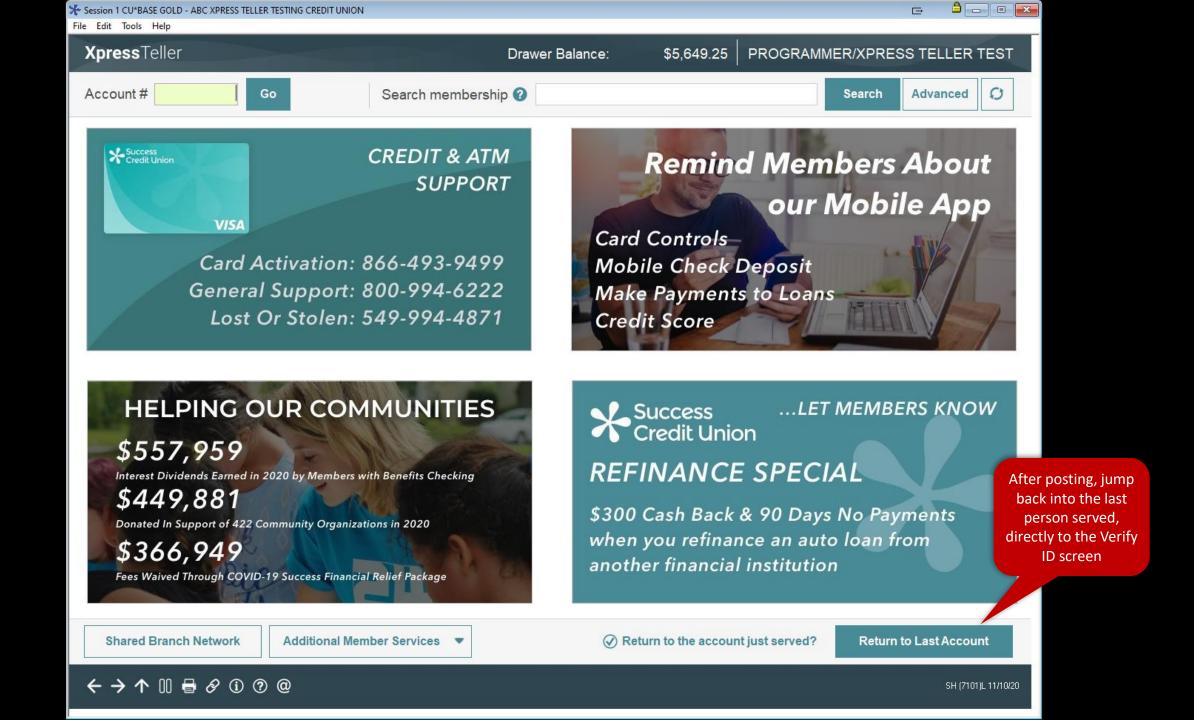

-------------|-----|-----------------|-------------------|------------|----------------------|------------|-------------------------|
| 4,855.92                          | 1,350.92                         | REGULAR SHARE   | (1) | 000             | 0.00              |            | 0.00                 |            |                         |
| 6,963.10                          | 6,963.10                         | TRADITIONAL IRA | (1) | 125             | 0.00              | 0          | 0.00                 |            |                         |
| 1,021.64                          | 400.00                           | VISA PLATINUM   | (0) | 852             | 0.00              |            | 0.00                 |            |                         |



Misc. Receipt

Post