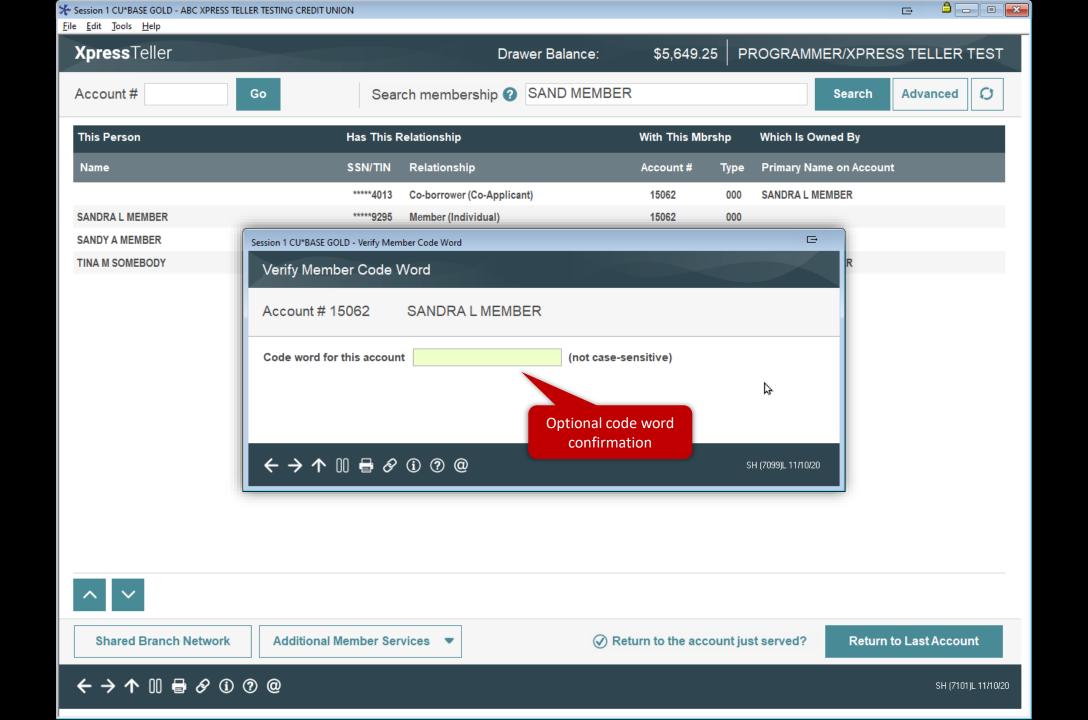

## File Edit Tools Help **Xpress**Teller

## Acct # 15062 / SANDRA L MEMBER

| Loan Payoff or<br>Current Balance | Loan Payment<br>or Net Available | Description     |     | Account<br>Type | Deposit<br>Amount | IRA<br>HSA | Withdrawal<br>Amount | IRA<br>HSA | Principal-<br>Only Pmt? |
|-----------------------------------|----------------------------------|-----------------|-----|-----------------|-------------------|------------|----------------------|------------|-------------------------|
| 4,855.92                          | 1,350.92                         | REGULAR SHARE   | (1) | 000             | 0.00              |            | 0.00                 |            |                         |
| 6,963.10                          | 6,963.10                         | TRADITIONAL