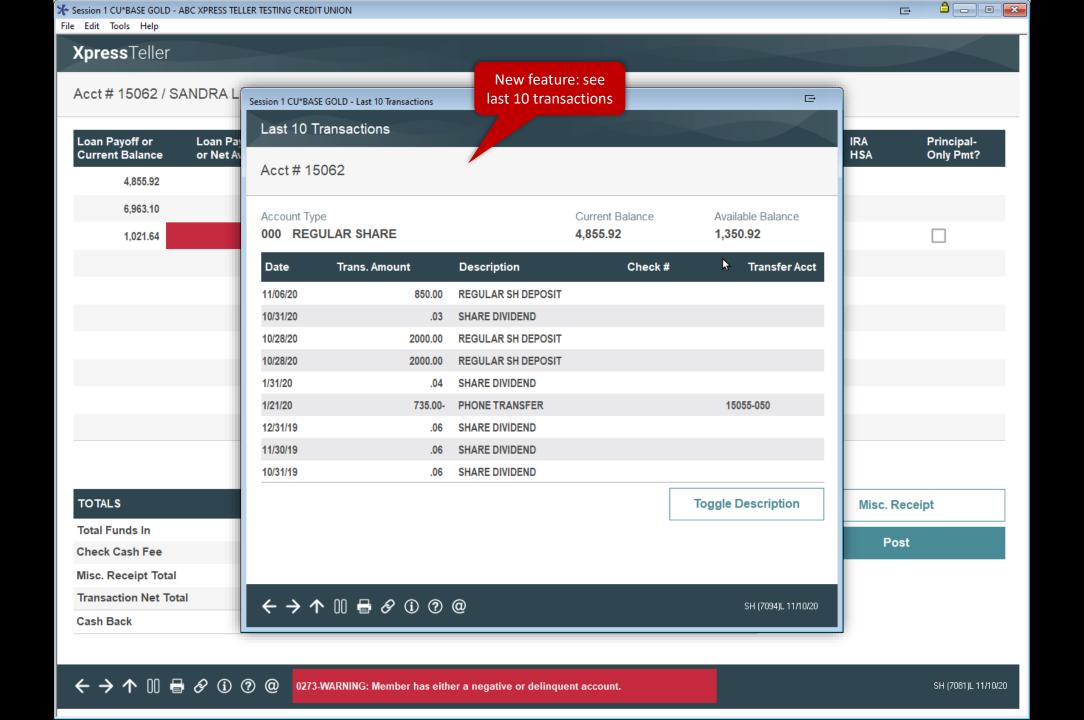

---------------|-----|-----------------|-------------------|------------|----------------------|------------|-------------------------|
| 4,855.92                          | 1,350.92                         | REGULAR SHARE   | (1) | 000             | 0.00              |            | 0.00                 |            |                         |
| 6,963.10                          | 6,963.10                         | TRADITIONAL IRA | (1) | 125             | 0.00              | 0          | 0.00                 |            |                         |
| 1,021.64                          | 400.00                           | VISA PLATINUM   | (0) | 852             | 0.00              |            | 0.00                 |            |                         |



Misc. Receipt

Post