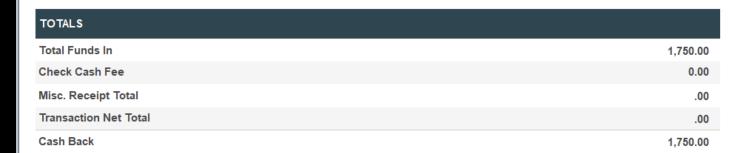

------------------------------|-----------------|-----|-----------------|-------------------|------------|----------------------|------------|-------------------------|
| 4,855.92                          | 1,350.92                         | REGULAR SHARE   | (1) | 000             | 0.00              |            | 0.00                 |            |                         |
| 6,963.10                          | 6,963.10                         | TRADITIONAL IRA | (1) | 125             | 0.00              | 0          | 0.00                 |            |                         |
| 1,021.64                          | 400.00                           | VISA PLATINUM   | (0) | 852             | 0.00              |            | 0.00                 |            |                         |



Misc. Receipt

Post