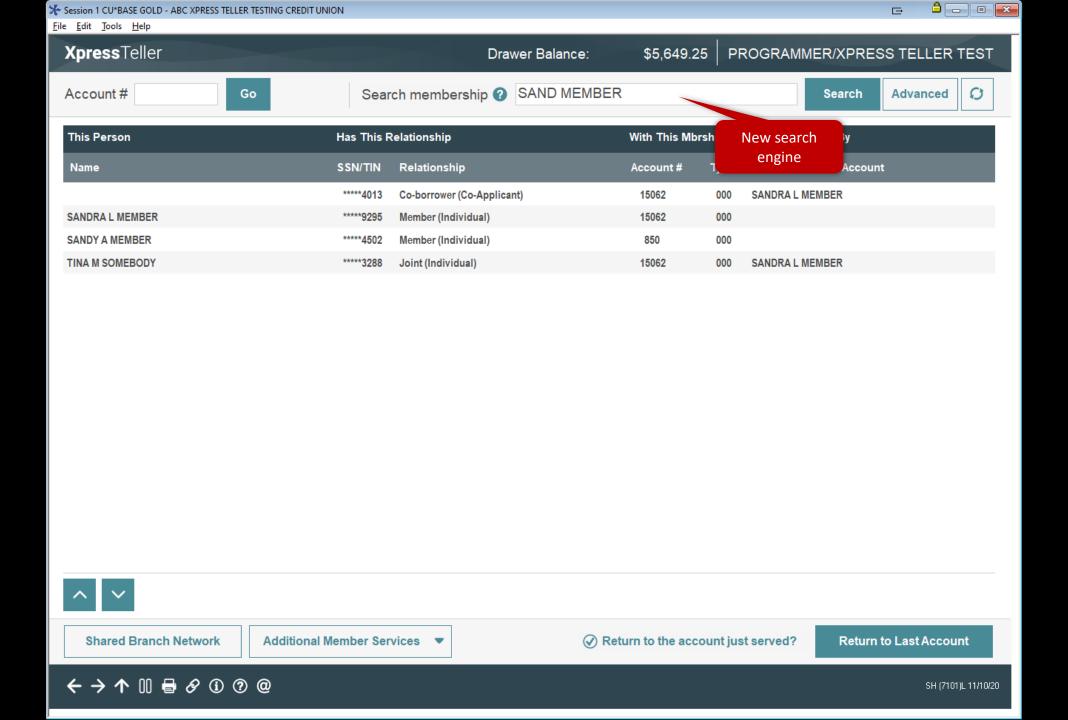

## File Edit Tools Help **Xpress**Teller

## Acct # 15062 / SANDRA L MEMBER

| Loan Payoff or<br>Current Balance | Loan Payment<br>or Net Available | Description     |     | Account<br>Type | Deposit<br>Amount | IRA<br>HSA | Withdrawal<br>Amount | IRA<br>HSA | Principal-<br>Only Pmt? |
|-----------------------------------|----------------------------------|-----------------|-----|-----------------|-------------------|------------|----------------------|------------|-------------------------|
| 4,855.92                          | 1,350.92                         | REGULAR SHARE   | (1) | 000             | 0.00              |            | 0.00                 |            |                         |
| 6,963.10                          | 6,963.10                         | TRADITIO