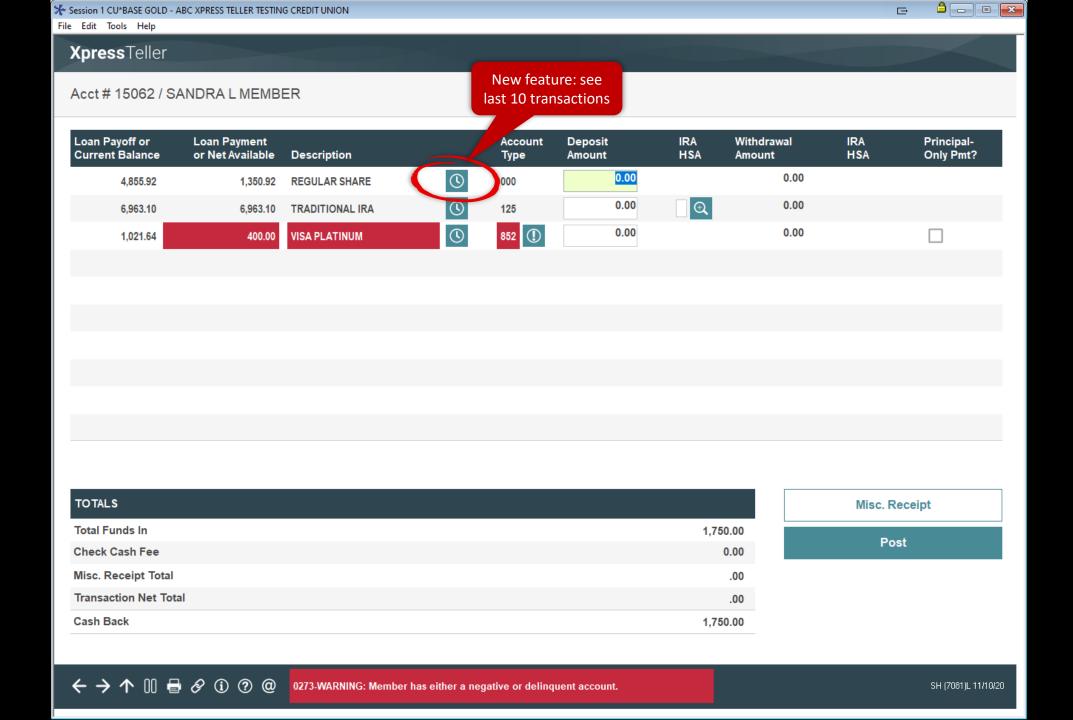

## File Edit Tools Help **Xpress**Teller

## Acct # 15062 / SANDRA L MEMBER

| Loan Payoff or<br>Current Balance | Loan Payment<br>or Net Available | Description     |     | Account<br>Type | Deposit<br>Amount | IRA<br>HSA | Withdrawal<br>Amount | IRA<br>HSA | Principal-<br>Only Pmt? |
|-----------------------------------|----------------------------------|-----------------|-----|-----------------|-------------------|------------|----------------------|------------|-------------------------|
| 4,855.92                          | 1,350.92                         | REGULAR SHARE   | (1) | 000             | 0.00              |            | 0.00                 |            |                         |
| 6,963.10                          | 6,963.10                         | TRADITIONAL IRA | (1) | 125             | 0.00              | 0          | 0.00                 |            |                         |
| 1,021.64                          | 400.00                           | VISA PLATINUM   | (0) | 852             | 0.00              |            | 0.00                 |            |                         |