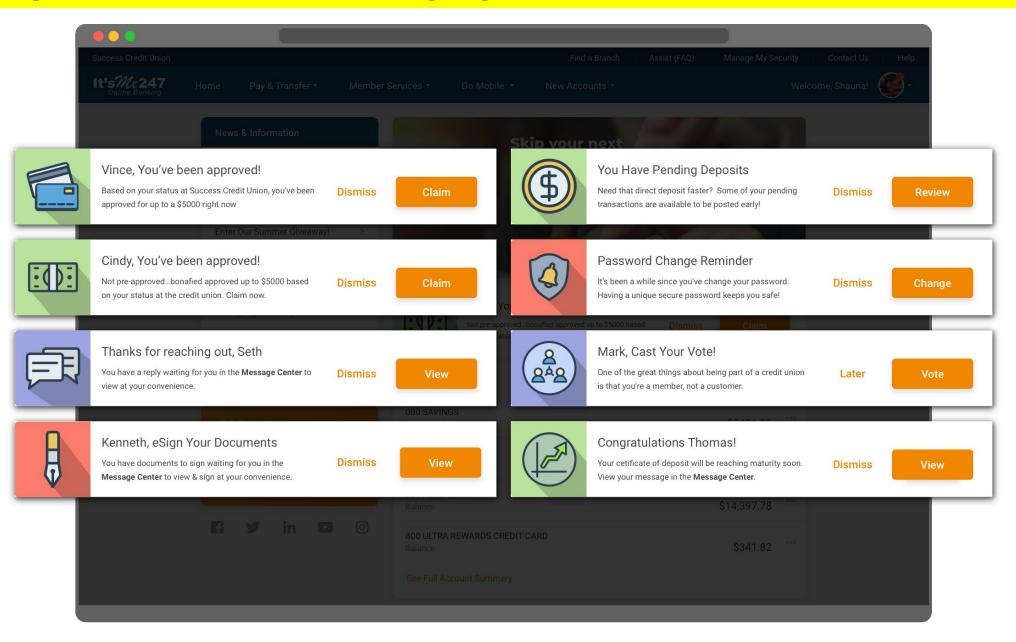

# **Master Navigation: Member Messaging**

Mobile 5

# Master Navigation: Member Messaging Phase I

Message Messaging is Core-API-Driven & Member-Specific.

This UI Element will aggregate member prompts & offers in a familiar UX across all devices and browsers.