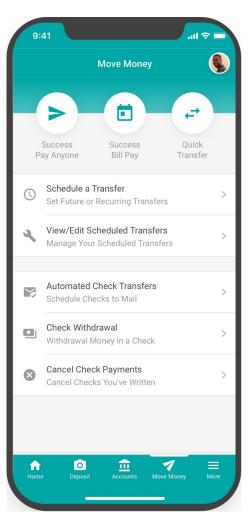

### **Standalone**

These modules require no particular launch point and contain a single or specific set of functions that can be accessed from any place in the master navigation.

- Quick Transfer
- · Schedule a Transfer
- · View/Edit Scheduled Transfers
- · Pay Anyone
- Bill Pay
- · Automated Check Transfers
- Check Withdrawal
- · Cancel Check Payments
- Text Banking
- ACH Transactions
- Overdraft Services
- Tiered Services
- · Personal Information
- Contact Preferences
- eAlert Subscriptions
- Change Username
- Change Password