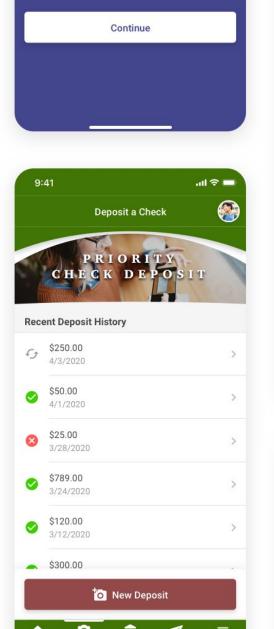

### **Standalone**

These modules require no particular launch point and contain a single or specific set of functions that can be accessed from any place in the master navigation.

- Quick Transfer
- · Schedule a Transfer
- · View/Edit Scheduled Transfers
- · Pay Anyone
- Bill Pay
- · Automated Check Transfers
- Check Withdrawal
- · Cancel Check Payments
- Text Banking
- ACH Transactions
- Overdraft Services
- Tiered Services
- · Personal Information
- Contact Preferences
- eAlert Subscriptions
- Change Username
- Change Password