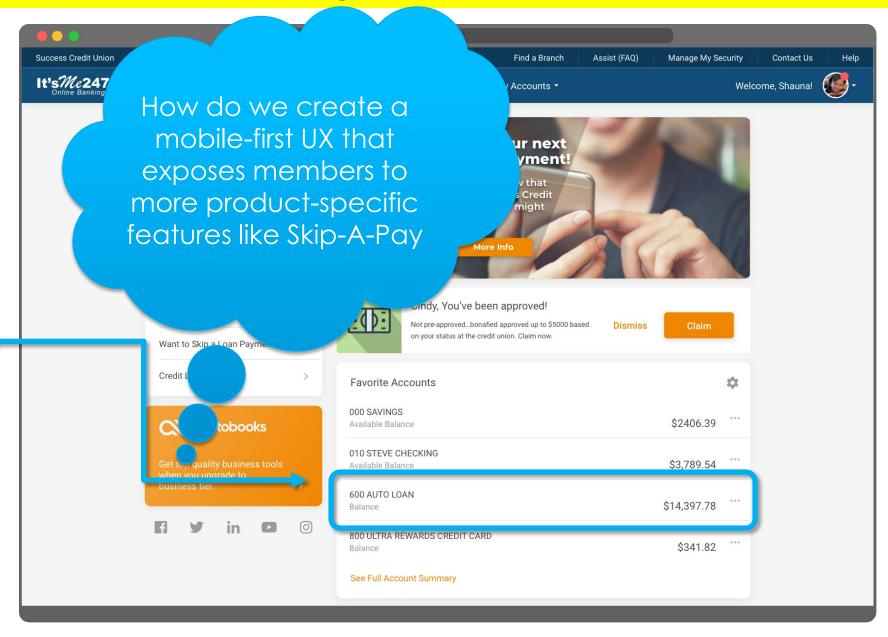

# Master Navigation: Contextual Navigation for Loans

Mobile 5

### **Standalone Contextual**

Standalone Contextual modules, like contextual, do pertain to a particular account, but include a landing page and can be accessed from anywhere.

- · Debit Card Round Ups
- Pay with a Credit Card
- ACH On Demand
- Skip a Pay
- Modify Loan Payment

### **Contextual**

Contextual modules are launched in reference to a particular account and require information from the master navigation about which account's information to populate.

- · Account Details & Transaction History
- · Qualified Dividend Status
- · Edit Account Nickname
- · Start a CD Secured Loan
- · Simple Loan/CC Payment
- Print Loan Coupons
- Qualified Dividend Status