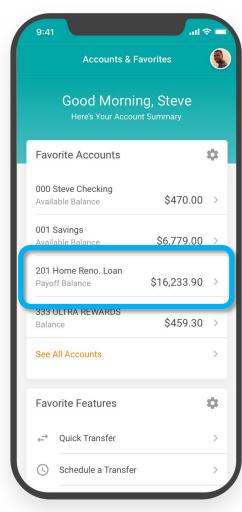

# Master Navigation: Contextual Navigation for Loans

Mobile 5

### **Standalone Contextual**

Standalone Contextual modules, like contextual, do pertain to a particular account, but include a landing page and can be accessed from anywhere.

- · Debit Card Round Ups
- Pay with a Credit Card
- ACH On Demand
- Skip a Pay
- Modify Loan Payment

### **Contextual**

Contextual modules are launched in reference to a particular account and require information from the master navigation about which account's information to populate.

- · Account Details & Transaction History
- · Qualified Dividend Status
- · Edit Account Nickname
- · Start a CD Secured Loan
- · Simple Loan/CC Payment
- Print Loan Coupons
- Qualified Dividend Status