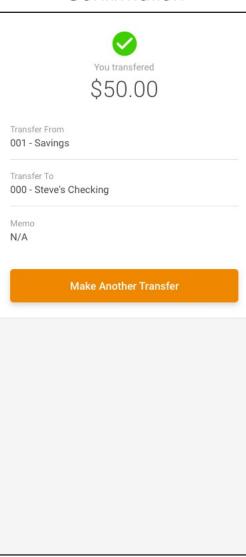

, you will begin to hear more about a term we call Master Navigation. In this mobile-first model, we strictly distinguish between an Online Banking Features and the Navigational Elements the member uses to get to them.

# Web Modules (Shared Across Platforms)

### (ONLINE BANKING FEATURES)

- Standalone
- Contextual
- Contextual Standalone
- Standalone SSO (3rd Party Integrations)



# Master Navigation (Unique Across Platforms)

### (GETTING MEMBERS TO FEATURES)

- Feature & Profile Menus
- CU Widget Column & Marketing
- Account Summaries
- Contextual Navigation
- Member Messaging

## New Web Login Page

(SUNSETTING THE OBC PAGE)

New It's Me 247 Web Prototype Demo

# Web Module: A Self Contained Online Banking Feature

### Feature Landing Page



### Review & Submit



### Confirmation



# Web Module: Moving away from Macro towards Micro Functionality



# Web Module: Mobile-First Web Form User Interfaces

Mobile



Tablet & Desktop



# What is a Web Module? 70+ Mobile-First Online Banking Features

Last week MTG, handed off our 500<sup>th</sup> prototype page to the Online Banking Team.

### **Standalone**

These modules require no particular launch point and contain a single or specific set of functions that can be accessed from any place in the master navigation.

- Quick Transfer
- · Schedule a Transfer
- · View/Edit Scheduled Transfers
- · Pay Anyone
- Bill Pay
- · Automated Check Transfers
- Check Withdrawal
- · Cancel Check Payments
- Text Banking
- ACH Transactions
- Overdraft Services
- Tiered Services
- · Personal Information
- Contact Preferences
- eAlert Sub