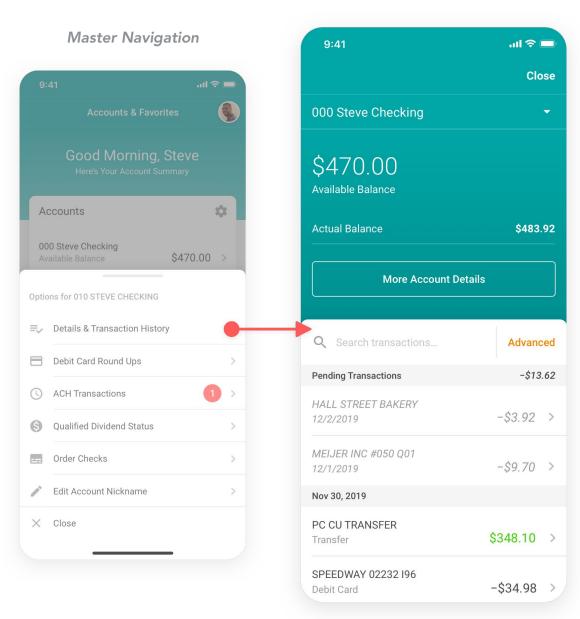

### **Contextual**

Contextual modules are launched in reference to a particular account and require information from the master navigation about which account's information to populate.

- · Account Details & Transaction History
- · Qualified Dividend Status
- · Edit Account Nickname
- · Start a CD Secured Loan
- · Simple Loan/CC Payment
- Print Loan Coupons
- Qualified Dividend Status

# The Accounts "Drawer"