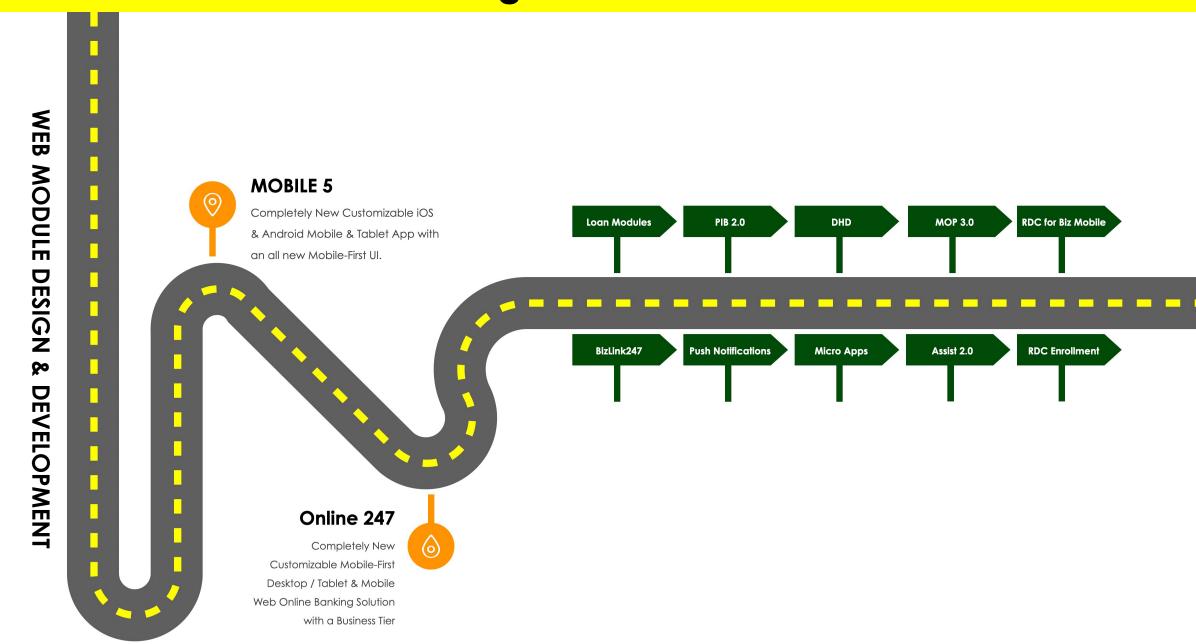

# **DEVELOPMENT DETOUR: Building the Mobile-First Model Foundation**

# Online 247: 2 Unique Master Navigations & 70+ Shared Web Modules

It's Me 247 Desktop & Mobile Web (Single Web Application)