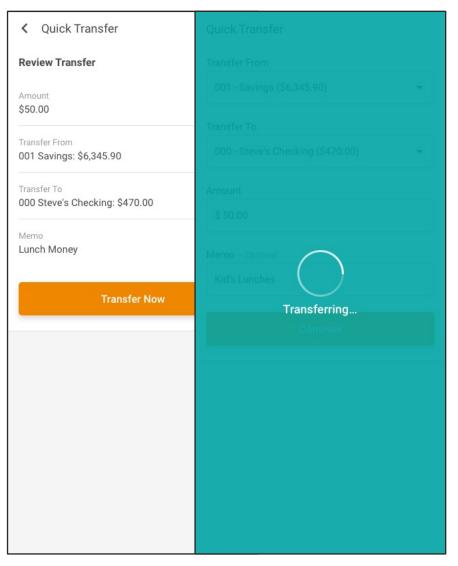

# Web Module: A Self Contained Online Banking Feature

### Feature Landing Page

### Review & Submit

### Confirmation

# What is a Web Module? 70+ Mobile-First Online Banking Features

Last week MTG, handed off our 500<sup>th</sup> prototype page to the Online Banking Team.