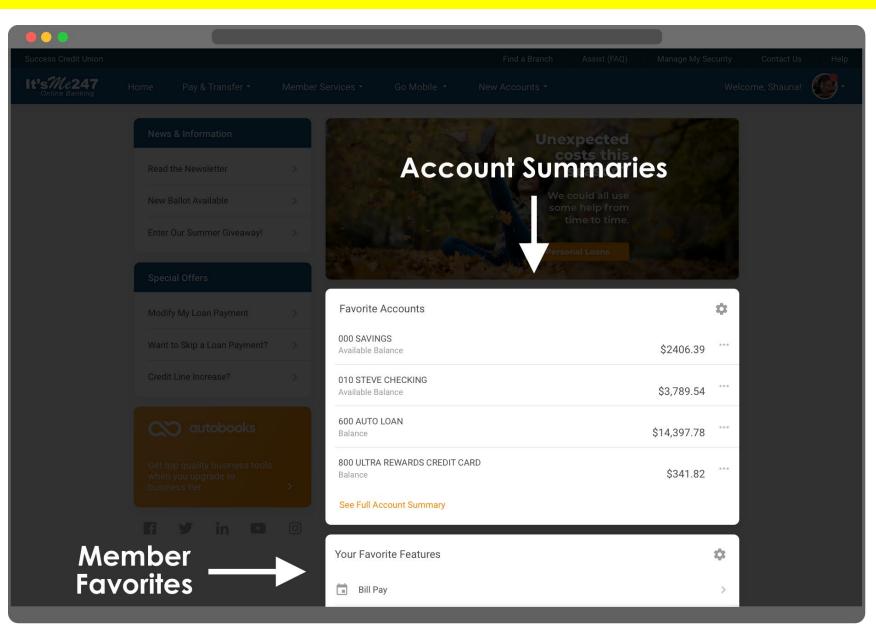

this mobile-first model, we strictly distinguish between an Online Banking Features and the Navigational Elements the member uses to get to them.

# Web Modules (Shared Across Platforms)

(ONLINE BANKING FEATURES)

- Standalone
- Contextual
- Contextual Standalone
- Standalone SSO (3<sup>rd</sup> Party Integrations)

# Master Navigation (Unique Across Platforms)

(GETTING MEMBERS TO FEATURES)

- Feature & Profile Menus
- CU Widget Column & Marketing



- Account Summaries
- Contextual Navigation
- Member Messaging

## New Web Login Page

(SUNSETTING THE OBC PAGE)

New It's Me 247 Web Prototype Demo

# Master Navigation: Feature & Profile Menus



Mobile 5



# Master Navigation: CU Customizable Marketing



Mobile 5



# Master Navigation: Account Summaries / Member Favorites



Mobile 5



# **Master Navigation: Contextual Navigation**



Mobile 5



# **Master Navigation: Contextual Navigation**



Mobile 5



# **Master Navigation: Contextual Navigation**



Mobile 5



# Master Navigation: Contextual Navigation for Loans



Mobile 5



# **Master Navigation: Member Messaging**



Mobile 5



# Master Navigation: Member Messaging Phase I

Message Messaging is Core-API-Driven & Member-Specific.

This UI Element will aggregate member prompts & offers in a familiar UX across all devices and browsers.



# The Accounts "Drawer"

### **Contextual Standalone**



# New Terms for our Mobile-First Vocabulary

At CU\*Answers, you will begin to hear more about a term we call Master Navigation. In this mobile-first model, we strictly distinguish between an Online Banking Features a