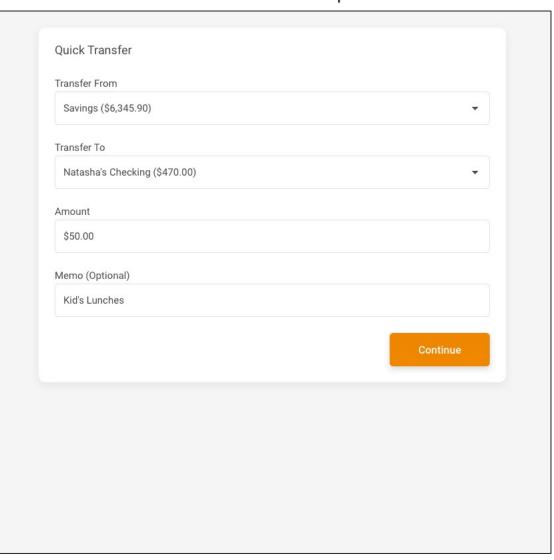

### **Standalone**

These modules require no particular launch point and contain a single or specific set of functions that can be accessed from any place in the master navigation.

- Quick Transfer
- · Schedule a Transfer
- · View/Edit Scheduled Transfers
- · Pay Anyone
- Bill Pay
- · Automated Check Transfers
- Check Withdrawal
- · Cancel Check Payments
- Text Banking
- ACH Transactions
- Overdraft Services
- Tiered Services
- · Personal Information
- Contact Preferences
- eAlert Subscriptions
- Change Username
- Change Password