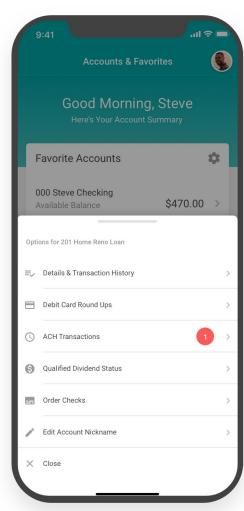

# **Master Navigation: Member Messaging**

Mobile 5

# Master Navigation: Member Messaging Phase I

Message Messaging is Core-API-Driven & Member-Specific.

This UI Element will aggregate member prompts & offers in a familiar UX across all devices and browsers.

### **Contextual**

Contextual modules are launched in reference to a particular account and require information from the master navigation about which account's information to populate.

- · Account Details & Transaction History
- · Qualified Dividend Status
- · Edit Account Nickname
- · Start a CD Secured Loan
- · Simple Loan/CC Payment
- Print Loan Coupons
- Qualified Dividend Status