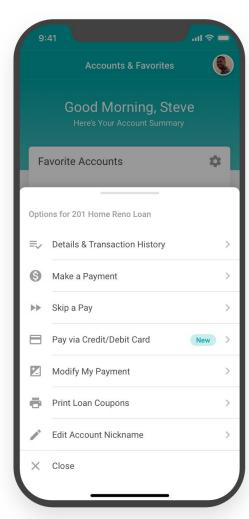

### **Contextual**

Contextual modules are launched in reference to a particular account and require information from the master navigation about which account's information to populate.

- · Account Details & Transaction History
- · Qualified Dividend Status
- · Edit Account Nickname
- · Start a CD Secured Loan
- · Simple Loan/CC Payment
- Print Loan Coupons
- Qualified Dividend Status

### **Standalone Contextual**

Standalone Contextual modules, like contextual, do pertain to a particular account, but include a landing page and can be accessed from anywhere.

- · Debit Card Round Ups
- Pay with a Credit Card
- ACH On Demand
- Skip a Pay
- Modify Loan Payment

### **Standalone**

These modules require no particular launch point and contain a single or specific set of functions that can be accessed from any place in the master navigation.

- Quick Transfer
- · Schedule a Transfer
- · View/Edit Scheduled Transfers
- · Pay Anyone
- Bill Pay
- · Automated Check Transfers
- Check Withdrawal
- · Cancel Check Payments
- Text Banking
- ACH Transactions
- Overdraft Services
- Tiered Services
- · Personal Information
- Contact Preferences
- eAlert Subscriptions
- Change Username
- Change Password