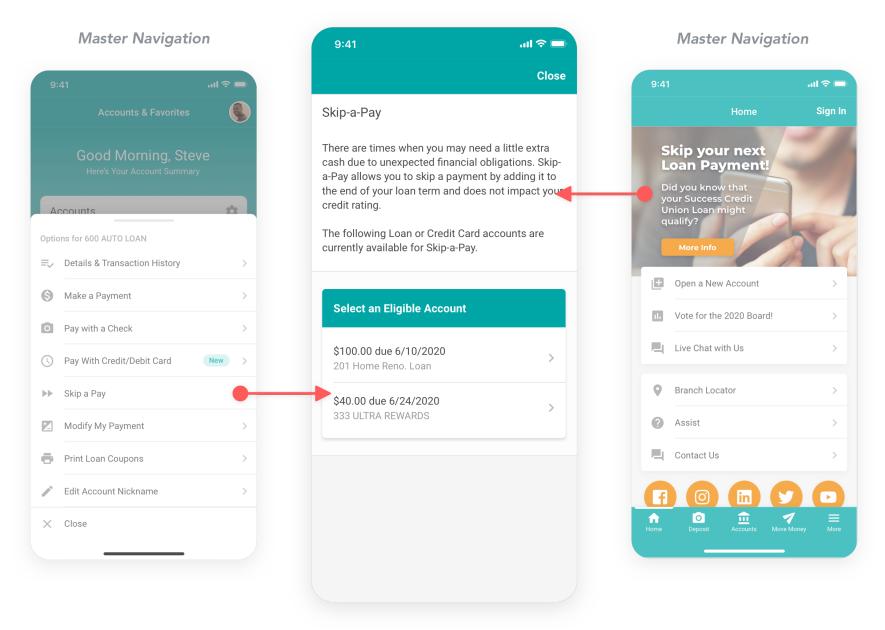

### **Standalone Contextual**

Standalone Contextual modules, like contextual, do pertain to a particular account, but include a landing page and can be accessed from anywhere.

- · Debit Card Round Ups
- Pay with a Credit Card
- ACH On Demand
- Skip a Pay
- Modify Loan Payment

# Master Navigation: Contextual Navigation for Loans

Mobile 5