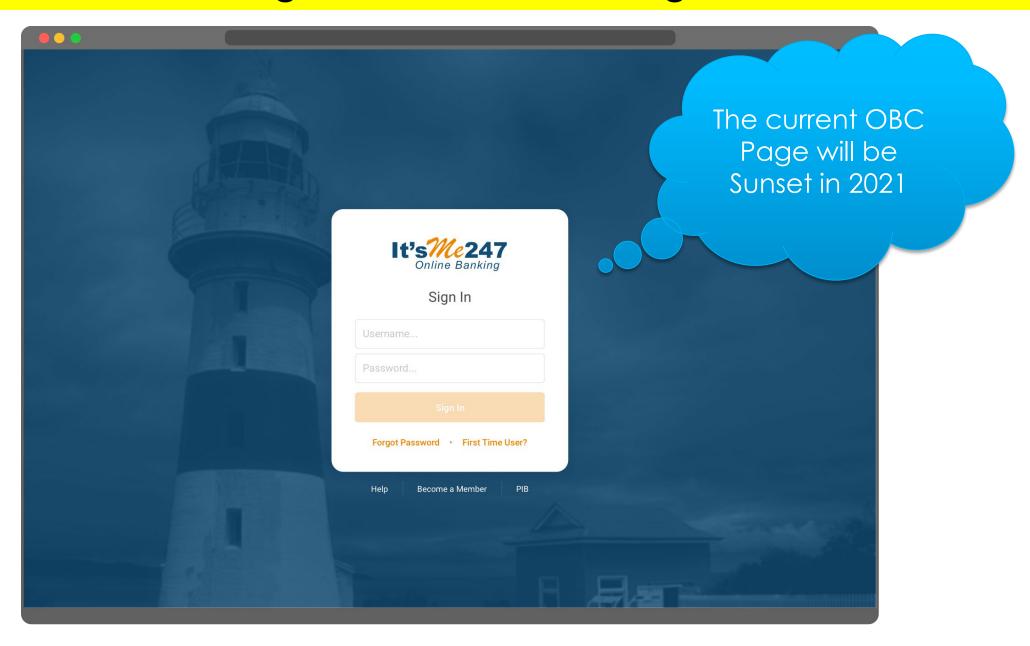

## New Web Login Page

(SUNSETTING THE OBC PAGE)

New It's Me 247 Web Prototype Demo

## New Web Login Page

(SUNSETTING THE OBC PAGE)

■ New It's Me 247 Web Prototype Demo