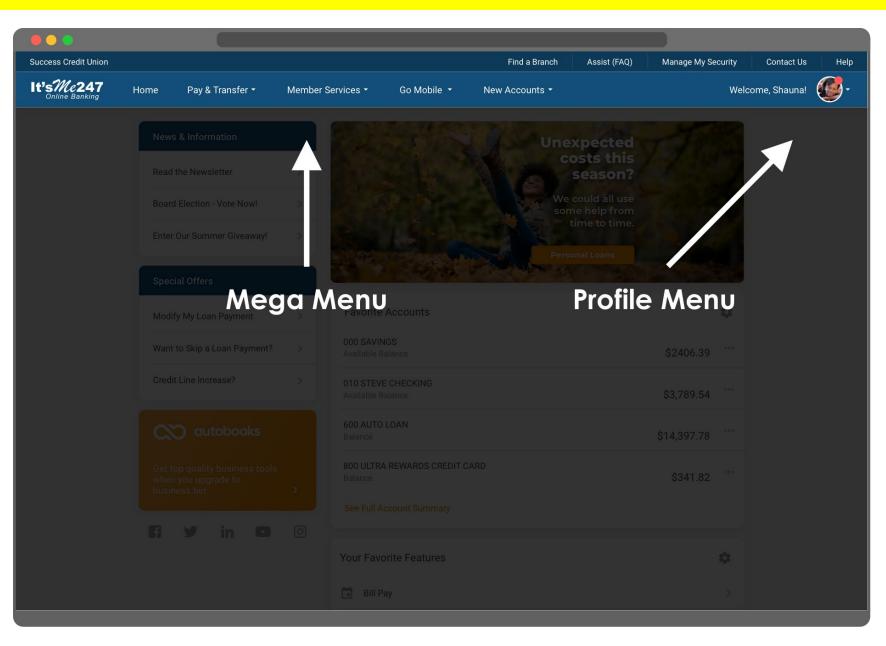

# New Terms for our Mobile-First Vocabulary

At CU\*Answers, you will begin to hear more about a term we call Master Navigation. In this mobile-first model, we strictly distinguish between an Online Banking Features and the Navigational Elements the member uses to get to them.