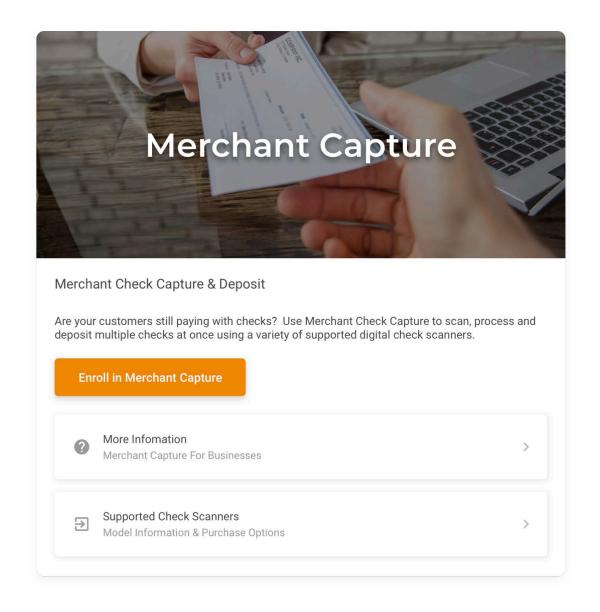

### **Standalone**

These modules require no particular launch point and contain a single or specific set of functions that can be accessed from any place in the master navigation.

- Quick Transfer
- · Schedule a Transfer
- · View/Edit Scheduled Transfers
- · Pay Anyone
- Bill Pay
- · Automated Check Transfers
- Check Withdrawal
- · Cancel Check Payments
- Text Banking
- ACH Transactions
- Overdraft Services
- Tiered Services
- · Personal Information
- Contact Preferences
- eAlert Subscriptions
- Change Username
- Change Password