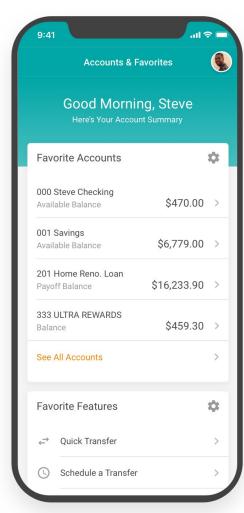

igation. In this mobile-first model, we strictly distinguish between an Online Banking Features and the Navigational Elements the member uses to get to them.

# Web Modules (Shared Across Platforms)

(ONLINE BANKING FEATURES)

- Standalone
- Contextual
- Contextual Standalone
- Standalone SSO (3<sup>rd</sup> Party Integrations)

# Master Navigation (Unique Across Platforms)

(GETTING MEMBERS TO FEATURES)

- Feature & Profile Menus
- CU Widget Column & Marketing



- Account Summaries
- Contextual Navigation
- Member Messaging

## New Web Login Page

(SUNSETTING THE OBC PAGE)

New It's Me 247 Web Prototype Demo

# Master Navigation: Feature & Profile Menus



Mobile 5



# Master Navigation: CU Customizable Marketing



Mobile 5



# Master Navigation: Account Summaries / Member Favorites



Mobile 5



# **Master Navigation: Contextual Navigation**



Mobile 5



# **Master Navigation: Contextual Navigation**



Mobile 5



# **Master Navigation: Contextual Navigation**



Mobile 5



# Master Navigation: Contextual Navigation for Loans



Mobile 5



# **Master Navigation: Member Messaging**



Mobile 5



# Master Navigation: Member Messaging Phase I

Message Messaging is Core-API-Driven & Member-Specific.

This UI Element will aggregate member prompts & offers in a familiar UX across all devices and browsers.



# The Accounts "Drawer"

### **Contextual Standalone**



# New Terms for our Mobile-First Vocabulary

At CU\*Answers, you will begin to hear more about a term we call Master Navigation. In this mobile-first model, we strictly distinguish between an Online Bankin