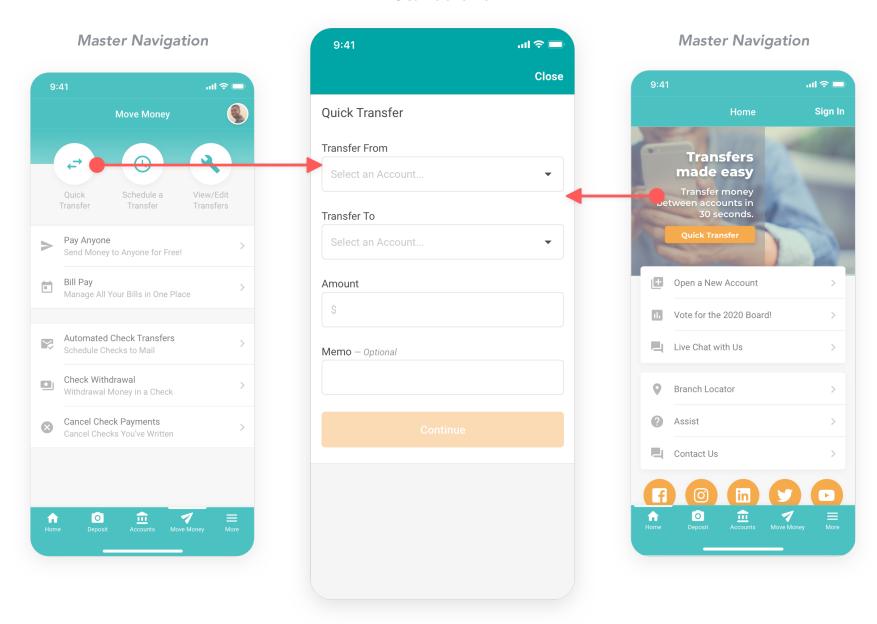

# New Terms for our Mobile-First Vocabulary

At CU\*Answers, you will begin to hear more about a term we call Master Navigation. In this mobile-first model, we strictly distinguish between an Online Banking Features and the Navigational Elements the member uses to get to them.