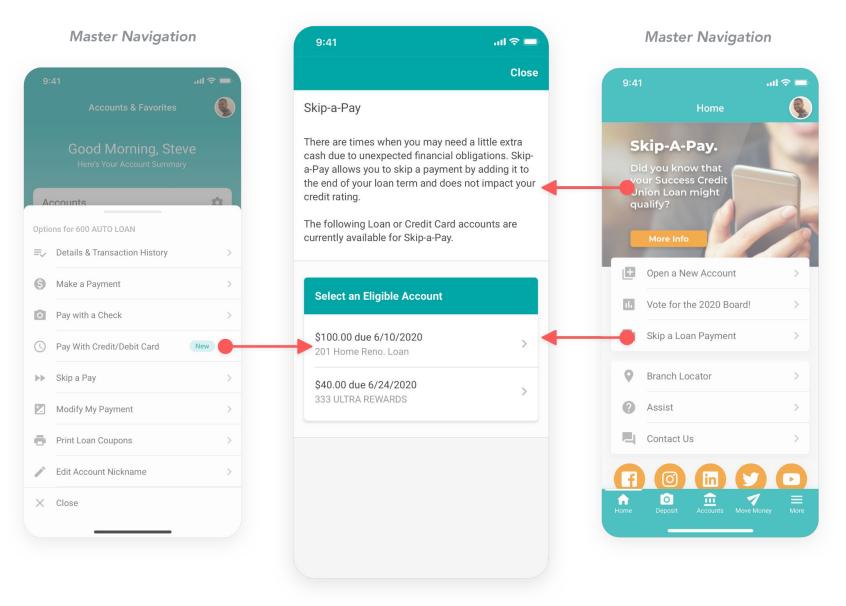

### **Standalone Contextual**

Standalone Contextual modules, like contextual, do pertain to a particular account, but include a landing page and can be accessed from anywhere.

- · Debit Card Round Ups
- Pay with a Credit Card
- ACH On Demand
- Skip a Pay
- Modify Loan Payment

# **Master Navigation: Contextual Navigation**

Mobile 5

# Master Navigation: Contextual Navigation for Loans

Mobile 5