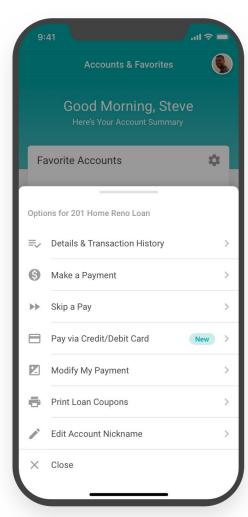

### **Contextual**

Contextual modules are launched in reference to a particular account and require information from the master navigation about which account's information to populate.

- · Account Details & Transaction History
- · Qualified Dividend Status
- · Edit Account Nickname
- · Start a CD Secured Loan
- · Simple Loan/CC Payment
- Print Loan Coupons
- Qualified Dividend Status

### **Standalone Contextual**

Standalone Contextual modules, like contextual, do pertain to a particular account, but include a landing page and can be accessed from anywhere.

- · Debit Card Round Ups
- Pay with a Credit Card
- ACH On Demand
- Skip a Pay
- Modify Loan Payment

### **Standalone**

These modules require no particular launch point and contain a single or specific set of functions that can be accessed from any place in the master navigation.

- Quick Transfer
- · Schedule a Transfer
- · View/Edit Scheduled Transfers
- · Pay Anyone
- Bill Pay
- · Automated Check Transfers
- Check Withdrawal
- · Cancel Check Payments
- Text Banking
- ACH Transactions
- Overdraft Services
- Tiered Services
- · Personal Information
- Contact Preferences
- eAlert Subscriptions
- Change Username
- Change Password