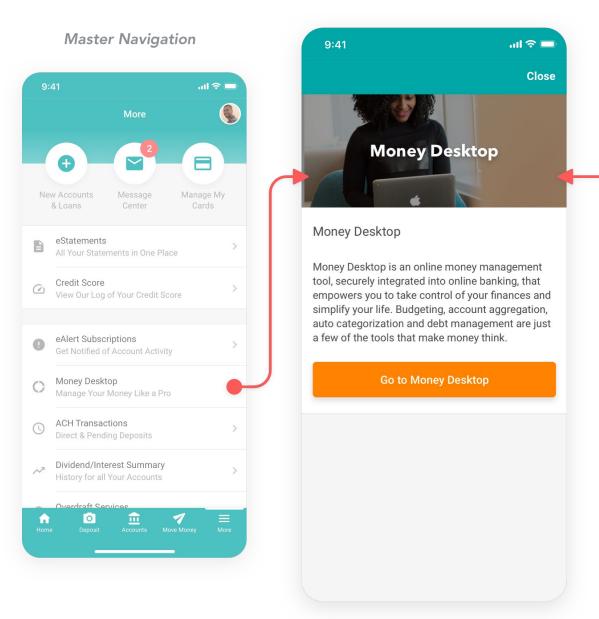

### Standalone SSO

SSO Launch modules act as launch/landing pages for SSOs. The following list is an inventory of all SSOs currently in use by CU\* Answers clients.

- Money Desktop
- Virtual Strongbox (Cloud Document Storage)
- · Deluxe Check Ordering
- · Legacy Check Ordering
- Harland Clark Check Ordering
- Augeo Dreampoints
- SavvyMoney
- . FIS OTB Card Management
- PSCU OTB Card Management
- · Frankenmuth Scorecard
- Vantiv OTB Card Management
- CFS Investments
- · Everence MyNeighbor Dashboard
- Parkside Perks

# Web Modules: Standalone SSO Examples