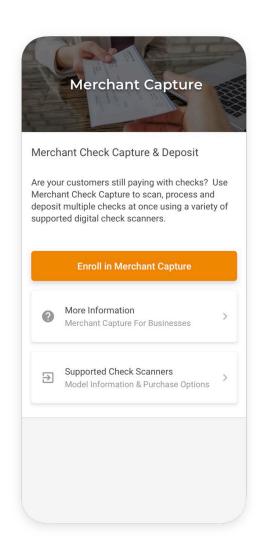

### **Standalone**

These modules require no particular launch point and contain a single or specific set of functions that can be accessed from any place in the master navigation.

- Quick Transfer
- · Schedule a Transfer
- · View/Edit Scheduled Transfers
- · Pay Anyone
- Bill Pay
- · Automated Check Transfers
- Check Withdrawal
- · Cancel Check Payments
- Text Banking
- ACH Transactions
- Overdraft Services
- Tiered Services
- · Personal Information
- Contact Preferences
- eAlert Subscriptions
- Change Username
- Change Password