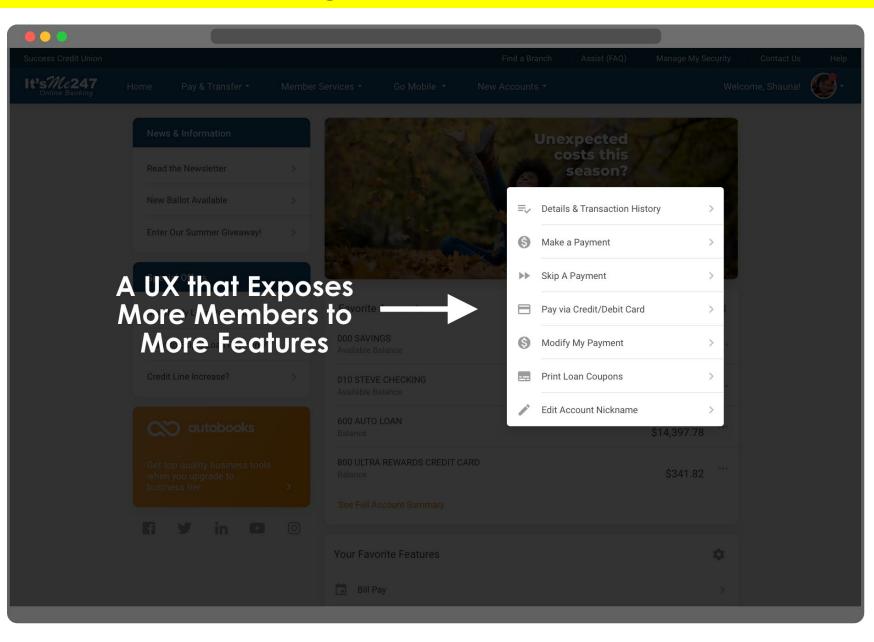

Standalone
- Standalone SSO (3<sup>rd</sup> Party Integrations)

# Master Navigation (Unique Across Platforms)

(GETTING MEMBERS TO FEATURES)

- Feature & Profile Menus
- CU Widget Column & Marketing



- Account Summaries
- Contextual Navigation
- Member Messaging

## New Web Login Page

(SUNSETTING THE OBC PAGE)

New It's Me 247 Web Prototype Demo

# Master Navigation: Feature & Profile Menus



Mobile 5



# Master Navigation: CU Customizable Marketing



Mobile 5



# Master Navigation: Account Summaries / Member Favorites



Mobile 5



# **Master Navigation: Contextual Navigation**



Mobile 5



# **Master Navigation: Contextual Navigation**



Mobile 5



# **Master Navigation: Contextual Navigation**



Mobile 5



# Master Navigation: Contextual Navigation for Loans



Mobile 5



# **Master Navigation: Member Messaging**



Mobile 5



# Master Navigation: Member Messaging Phase I

Message Messaging is Core-API-Driven & Member-Specific.

This UI Element will aggregate member prompts & offers in a familiar UX across all devices and browsers.



# The Accounts "Drawer"

### **Contextual Standalone**



# New Terms for our Mobile-First Vocabulary

At CU\*Answers, you will begin to hear more about a term we call Master Navigation. In this mobile-first model, we strictly distinguish between an Online Banking Features and the Navigational Elements the member uses to get to them.

# Web Modules (Shared Across Platforms)

### (ONLINE BANKING FEATURES)

- Standalone
- Contextual
- Contextual Standalone
- Standalone SSO (3rd Party Integrations)

# Master Navigation (Unique