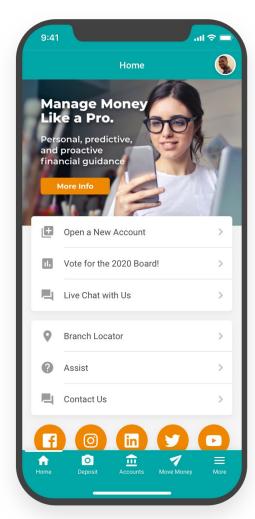

# Master Navigation: Feature & Profile Menus

Mobile 5

# Master Navigation: CU Customizable Marketing

Mobile 5

# Master Navigation: Account Summaries / Member Favorites

Mobile 5

# **Master Navigation: Contextual Navigation**

Mobile 5

# Master Navigation: Contextual Navigation for Loans

Mobile 5

# **Master Navigation: Member Messaging**

Mobile 5

# Master Navigation: Member Messaging Phase I

Message Messaging is Core-API-Driven & Member-Specific.

This UI Element will aggregate member prompts & offers in a familiar UX across all devices and browsers.

# The Accounts "Drawer"