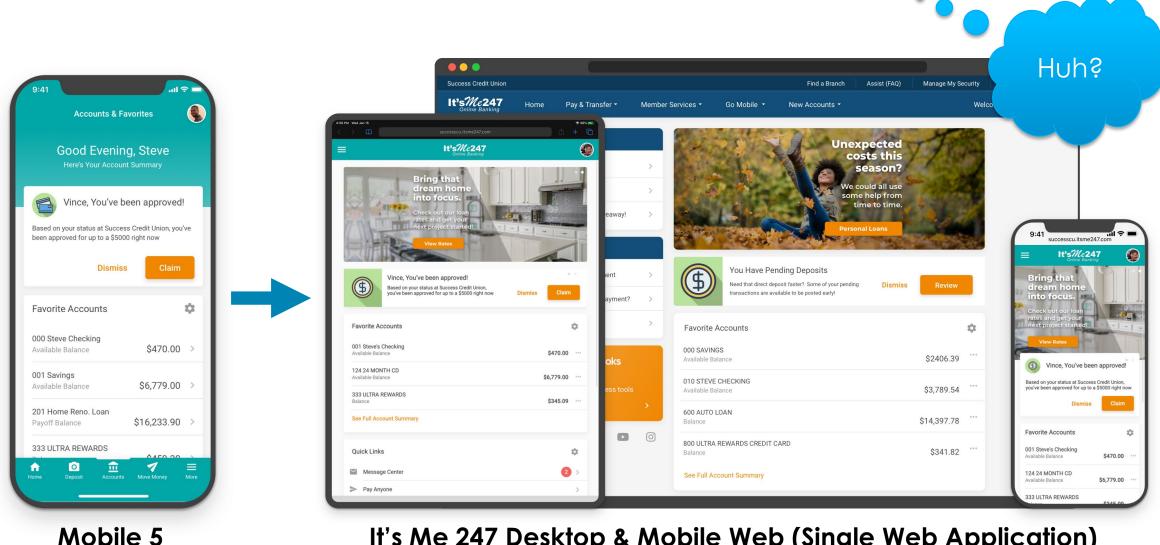

# Online 247: 2 Unique Master Navigations & 70+ Shared Web Modules

It's Me 247 Desktop & Mobile Web (Single Web Application)

## New Web Login Page

(SUNSETTING THE OBC PAGE)

New It's Me 247 Web Prototype Demo