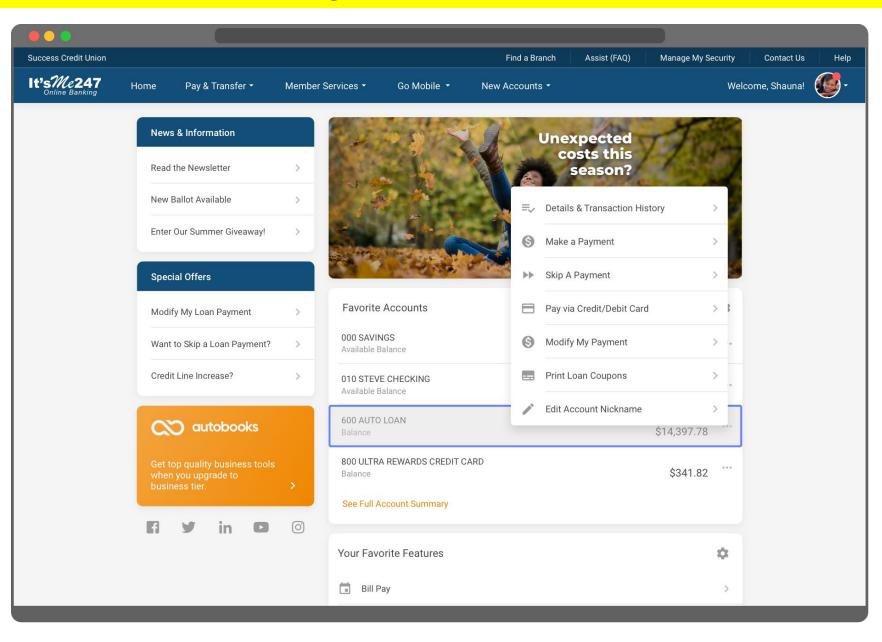

(ONLINE BANKING FEATURES)

- Standalone
- Contextual
- Contextual Standalone
- Standalone SSO (3<sup>rd</sup> Party Integrations)

# Master Navigation (Unique Across Platforms)

(GETTING MEMBERS TO FEATURES)

- Feature & Profile Menus
- CU Widget Column & Marketing



- Account Summaries
- Contextual Navigation
- Member Messaging

## New Web Login Page

(SUNSETTING THE OBC PAGE)

New It's Me 247 Web Prototype Demo

# Master Navigation: Feature & Profile Menus



Mobile 5



# Master Navigation: CU Customizable Marketing



Mobile 5



# Master Navigation: Account Summaries / Member Favorites



Mobile 5



# **Master Navigation: Contextual Navigation**



Mobile 5



# **Master Navigation: Contextual Navigation**



Mobile 5



# **Master Navigation: Contextual Navigation**



Mobile 5



# Master Navigation: Contextual Navigation for Loans



Mobile 5



# **Master Navigation: Member Messaging**



Mobile 5



# Master Navigation: Member Messaging Phase I

Message Messaging is Core-API-Driven & Member-Specific.

This UI Element will aggregate member prompts & offers in a familiar UX across all devices and browsers.



# The Accounts "Drawer"

### **Contextual Standalone**



# New Terms for our Mobile-First Vocabulary

At CU\*Answers, you will begin to hear more about a term we call Master Navigation. In this mobile-first model, we strictly distinguish between an Online Banking Features and the Navigational Elements the member uses to get to them.

# Web Modules (Shared Across Platforms)

### (ONLINE BANKING FEATURES)

- Standalone
- Contextual
- Contextual Standalone
-