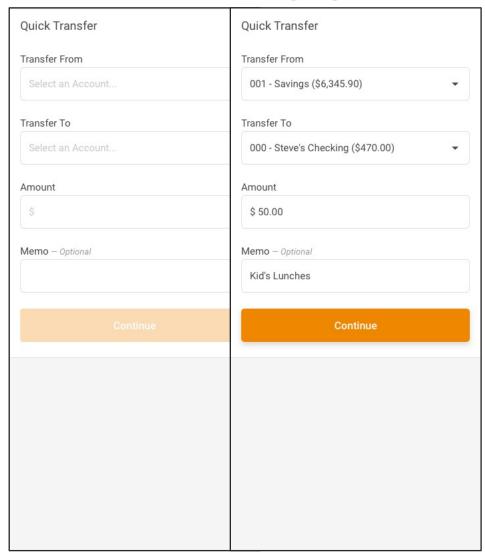

### **Standalone**

These modules require no particular launch point and contain a single or specific set of functions that can be accessed from any place in the master navigation.

- Quick Transfer
- · Schedule a Transfer
- · View/Edit Scheduled Transfers
- · Pay Anyone
- Bill Pay
- · Automated Check Transfers
- Check Withdrawal
- · Cancel Check Payments
- Text Banking
- ACH Transactions
- Overdraft Services
- Tiered Services
- · Personal Information
- Contact Preferences
- eAlert Subscriptions
- Change Username
- Change Password