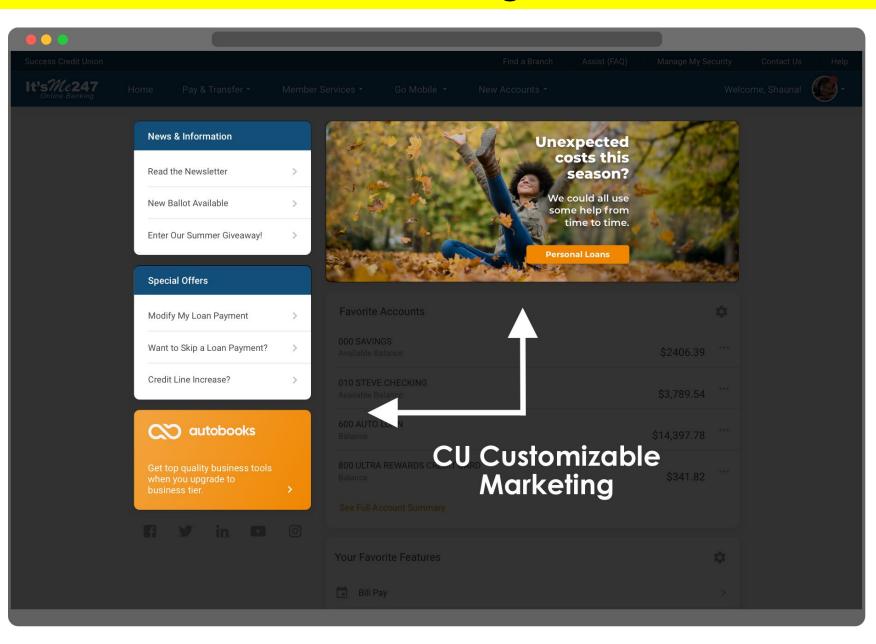

, you will begin to hear more about a term we call Master Navigation. In this mobile-first model, we strictly distinguish between an Online Banking Features and the Navigational Elements the member uses to get to them.

# Web Modules (Shared Across Platforms)

(ONLINE BANKING FEATURES)

- Standalone
- Contextual
- Contextual Standalone
- Standalone SSO (3<sup>rd</sup> Party Integrations)

# Master Navigation (Unique Across Platforms)

(GETTING MEMBERS TO FEATURES)

- Feature & Profile Menus
- CU Widget Column & Marketing



- Account Summaries
- Contextual Navigation
- Member Messaging

## New Web Login Page

(SUNSETTING THE OBC PAGE)

New It's Me 247 Web Prototype Demo

# Master Navigation: Feature & Profile Menus



Mobile 5



# Master Navigation: CU Customizable Marketing



Mobile 5



# Master Navigation: Account Summaries / Member Favorites



Mobile 5



# **Master Navigation: Contextual Navigation**



Mobile 5



# **Master Navigation: Contextual Navigation**



Mobile 5



# **Master Navigation: Contextual Navigation**



Mobile 5



# Master Navigation: Contextual Navigation for Loans



Mobile 5



# **Master Navigation: Member Messaging**



Mobile 5



# Master Navigation: Member Messaging Phase I

Message Messaging is Core-API-Driven & Member-Specific.

This UI Element will aggregate member prompts & offers in a familiar UX across all devices and browsers.



# The Accounts "Drawer"

### **Contextual Standalone**



# New Terms for our Mobile-First Vocabulary

At CU\*Answers, you will begin to hear more about a term we call Master Navigation. In this mobile-