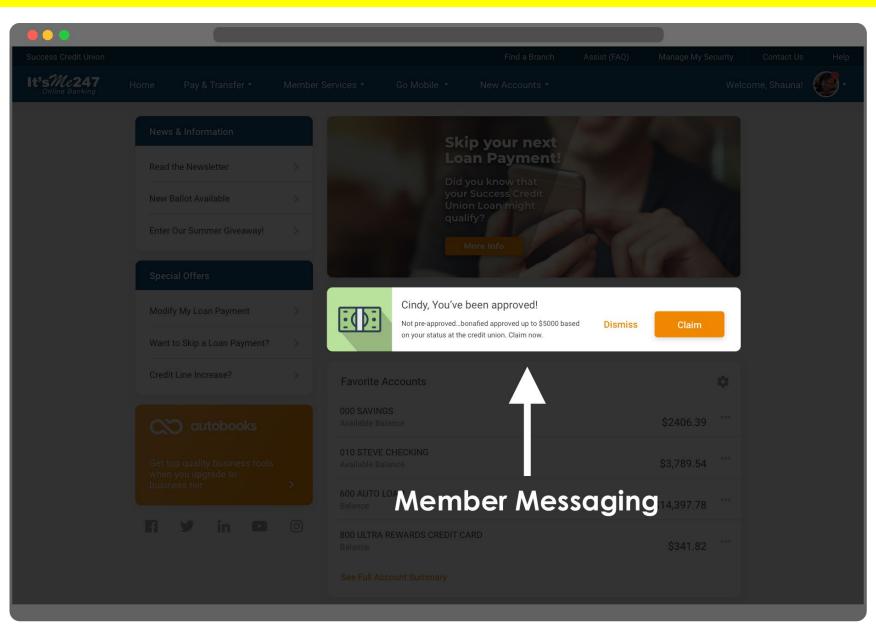

# **Master Navigation: Member Messaging**

Mobile 5

# Master Navigation: Member Messaging Phase I

Message Messaging is Core-API-Driven & Member-Specific.

This UI Element will aggregate member prompts & offers in a familiar UX across all devices and browsers.