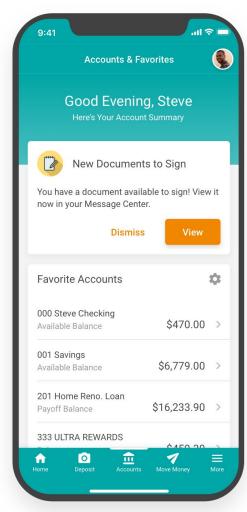

# Master Navigation: Account Summaries / Member Favorites

Mobile 5

# **Master Navigation: Member Messaging**

Mobile 5

# Master Navigation: Member Messaging Phase I

Message Messaging is Core-API-Driven & Member-Specific.

This UI Element will aggregate member prompts & offers in a familiar UX across all devices and browsers.