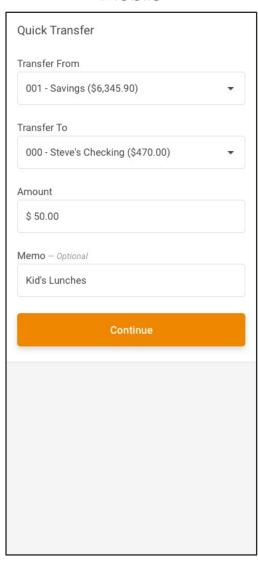

# Web Module: A Self Contained Online Banking Feature

### Feature Landing Page

### **Standalone**

These modules require no particular launch point and contain a single or specific set of functions that can be accessed from any place in the master navigation.

- Quick Transfer
- · Schedule a Transfer
- · View/Edit Scheduled Transfers
- · Pay Anyone
- Bill Pay
- · Automated Check Transfers
- Check Withdrawal
- · Cancel Check Payments
- Text Banking
- ACH Transactions
- Overdraft Services
- Tiered Services
- · Personal Information
- Contact Preferences
- eAlert Subscriptions
- Change Username
- Change Password