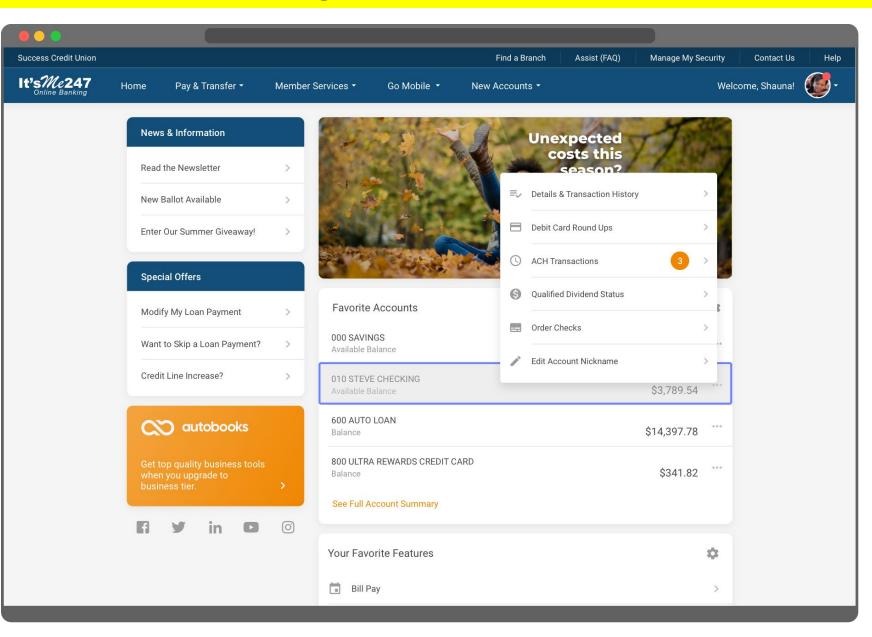

# **Master Navigation: Member Messaging**

Mobile 5

# Master Navigation: Member Messaging Phase I

Message Messaging is Core-API-Driven & Member-Specific.

This UI Element will aggregate member prompts & offers in a familiar UX across all devices and browsers.

### **Contextual**

Contextual modules are launched in reference to a particular account and require information from the master navigation about which account's information to populate.

- · Account Details & Transaction History
- · Qualified Dividend Status
- · Edit Account Nickname
- · Start a CD Secured Loan
- · Simple Loan/CC Payment
- Print Loan Coupons
- Qualified Dividend Status