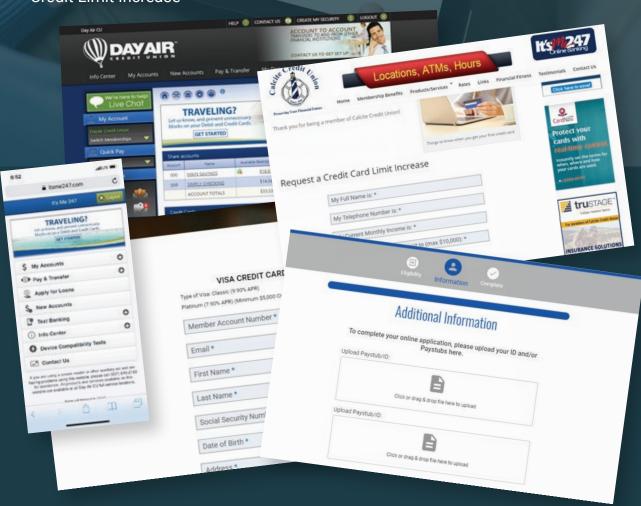

ne Banking and It's Me 247 Mobile Web Banking.

## **POPULAR FORMS**

DISCOVER MORE ON THE BACK >

Check out the most popular forms your peers are using. Visit the IRSC store today and buy forms developed by credit unions in our network.

\*\*Card Refiner\*\*

## NEED FORM IDEAS? CHECK OUT OUR GALLERY

irsc.cuanswers.com/forms-gallery



irsc.cuanswers.com irsc@cuanswers.com



#### **NEWLY RELEASED ON IRSC. CUANSWERS. COM:**

Membership Eligibility Verification for MAP & MOP Developed in the 2018 DHD Project Boot Camp!

# POPULAR FORMS AVAILABLE TODAY!

**Custom Online Form** 

Report Fraudulent Activity

Auto Loan Refinance Application

**Credit Card Refinance Application** 

Replace a Lost/Stolen or Damaged Card

Trip Planning Notification

**VISA Application** 

Credit Limit Increase



Credit Card Refinance Application



#### **NEWLY RELEASED ON IRSC.CUANSWERS.COM:**

Membership Eligibility Verification for MAP & MOP Developed in the 2018 DHD Project Boot Camp!