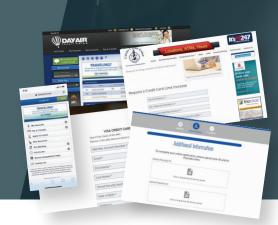

## SECURE FORMS

THE PROCESS WORKS!

Step up your member self-service and Internet Retailer strategies. Build a single form and embed it in your website, mobile website, mobile app, It's Me 247 Desktop Online Banking and It's Me 247 Mobile Web Banking.

**VISA Application** 

Credit Limit Increase

Credit Card Refinance Application