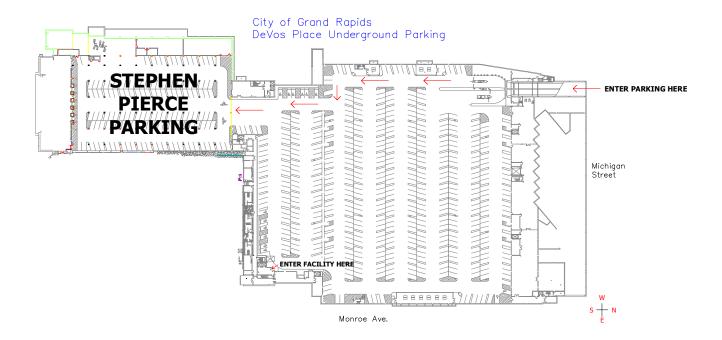

## **Directions to**

## **DEVOS PLACE**

For quicker access to and from DeVos Place® we suggest the following traveling routes:

**From points NORTHWEST (Muskegon):** Travel I-96 East to US-131 South. Take the College Street exit. Turn right onto College. Turn right onto Michigan Street. The entrance to the DeVos Place parking ramp will be on your left.

\*\* Once parked, walk to Row D. At the end of Row D, enter the glass lobby. Take the elevator to Level 2, Skyway. Turn right off the elevator and walk to the end of the hallway. Take elevator at end of hallway to Level GC. Monroe Rooms are just off elevator.