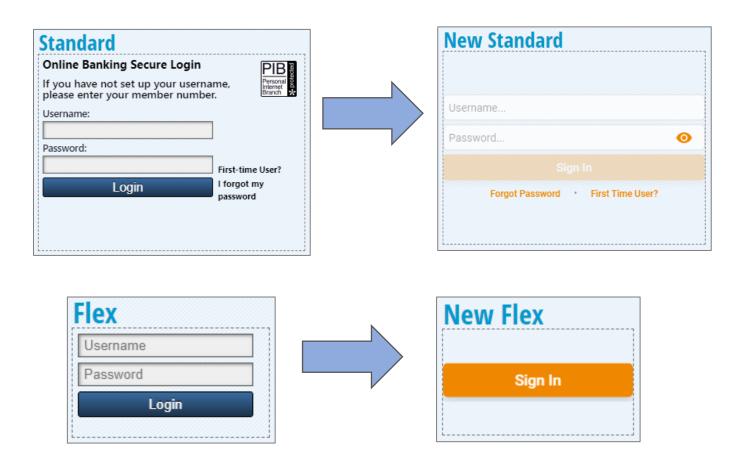

## **If you have a direct login widget now:**

No changes will be required to continue accessing **It's Me 247** online banking. However, the new login widget requires a slightly larger footprint on the page. For example, if you are using the "Flex" widget, you may wish to move now to one of the new, larger sizes in order to retain the same username/password form. If CU\*Answers Web Services manages your website, we would be happy to assist with this – please reach out us via email at web services@cuanswers.com.

# Direct Login Widgets - Before and After

| Square with Black Text         Online Banking Secure Login         If you have not set up your username, please enter your member number.         Username:         Username:         Password:                                                      | New Square with Black Text Username Password Sign In                |
|------------------------------------------------------------------------------------------------------------------------------------------------------------------------------------------------------------------------------------------------------|---------------------------------------------------------------------|
| Login First-time<br>User?<br>Login I forgot<br>my<br>password                                                                                                                                                                                        | Forgot Password · First Time User?                                  |
| Square with White Text         Online Banking Secure Login         If you have not set up your         username, please enter your         Username:         Password:         First-time         Login         I forgot         my         password | Username<br>Password<br>Sign In<br>Forgot Password First Time User? |
| Rectangle with Black Text         Online Banking Secure Login         If you have not setup your username, please enter your account number.         Username:       I forgot my password First-time User?         Password:       Login             | New Rectangle with Black Text Sign In                               |