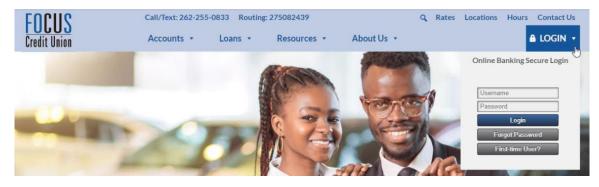

## **If you have a direct login widget now:**

No changes will be required to continue accessing **It's Me 247** online banking. However, the new login widget requires a slightly larger footprint on the page. For example, if you are using the "Flex" widget, you may wish to move now to one of the new, larger sizes in order to retain the same username/password form. If CU\*Answers Web Services manages your website, we would be happy to assist with this – please reach out us via email at web services@cuanswers.com.

# Direct Login Widgets - Before and After

| Square with Black Text         Online Banking Secure Login         If you have not set up your username, please enter your member number.         Username:         Username:         Password:                                                      | New Square with Black Text Username Password Sign In                |
|------------------------------------------------------------------------------------------------------------------------------------------------------------------------------------------------------------------------------------------------------|---------------------------------------------------------------------|
| Login First-time<br>User?<br>Login I forgot<br>my<br>password                                                                                                                                                                                        | Forgot Password · First Time User?                                  |
| Square with White Text         Online Banking Secure Login         If you have not set up your         username, please enter your         Username:         Password:         First-time         Login         I forgot         my         password | Username<br>Password<br>Sign In<br>Forgot Password First Time User? |
| Rectangle with Black Text         Online Banking Secure Login         If you have not setup your username, please enter your account number.         Username:       I forgot my password First-time User?         Password:       Login             | New Rectangle with Black Text Sign In                               |