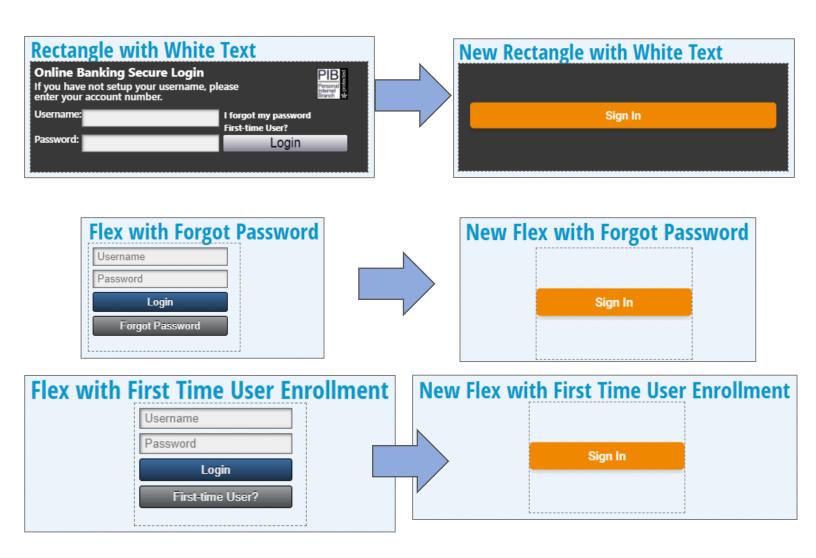

# Direct Login Widgets - Before and After

| Square with Black Text         Online Banking Secure Login         If you have not set up your username, please enter your member number.         Username:         Username:         Password:                                                      | New Square with Black Text Username Password Sign In                |
|------------------------------------------------------------------------------------------------------------------------------------------------------------------------------------------------------------------------------------------------------|---------------------------------------------------------------------|
| Login First-time<br>User?<br>Login I forgot<br>my<br>password                                                                                                                                                                                        | Forgot Password · First Time User?                                  |
| Square with White Text         Online Banking Secure Login         If you have not set up your         username, please enter your         Username:         Password:         First-time         Login         I forgot         my         password | Username<br>Password<br>Sign In<br>Forgot Password First Time User? |
| Rectangle with Black Text         Online Banking Secure Login         If you have not setup your username, please enter your account number.         Username:       I forgot my password First-time User?         Password:       Login             | New Rectangle with Black Text Sign In                               |