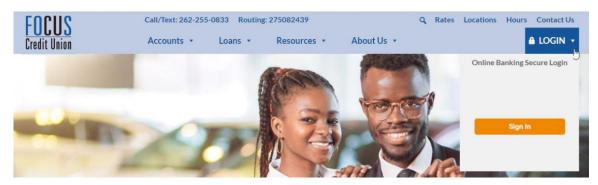

## **If you have a direct login widget now:**

No changes will be required to continue accessing **It's Me 247** online banking. However, the new login widget requires a slightly larger footprint on the page. For example, if you are using the "Flex" widget, you may wish to move now to one of the new, larger sizes in order to retain the same username/password form. If CU\*Answers Web Services manages your website, we would be happy to assist with this – please reach out us via email at web services@cuanswers.com.

# Direct Login Widgets - Before and After

| Square with Black Text         Online Banking Secure Login         If you have not set up your username, please enter your member number.         Username:         Username:         Password:                                                      | New Square with Black Text Username Password Sign In                |
|------------------------------------------------------------------------------------------------------------------------------------------------------------------------------------------------------------------------------------------------------|---------------------------------------------------------------------|
| Login First-time<br>User?<br>Login I forgot<br>my<br>password                                                                                                                                                                                        | Forgot Password · First Time User?                                  |
| Square with White Text         Online Banking Secure Login         If you have not set up your         username, please enter your         Username:         Password:         First-time         Login         I forgot         my         password | Username<br>Password<br>Sign In<br>Forgot Password First Time User? |
| Rectangle with Black Text         Online Banking Secure Login         If you have not setup your username, please enter your account number.         Username:       I forgot my password First-time User?         Password:       Login             | New Rectangle with Black Text Sign In                               |