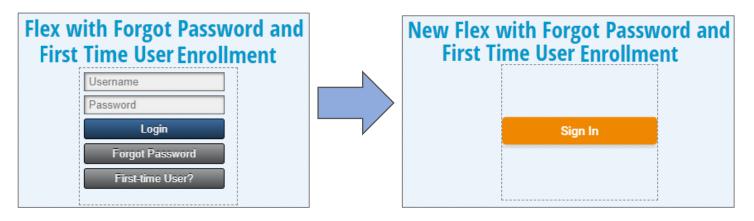

# Direct Login Widgets - Before and After

| Square with Black Text         Online Banking Secure Login         If you have not set up your username, please enter your member number.         Username:         Username:         Password:                                                      | New Square with Black Text Username Password Sign In                |
|------------------------------------------------------------------------------------------------------------------------------------------------------------------------------------------------------------------------------------------------------|---------------------------------------------------------------------|
| Login First-time<br>User?<br>Login I forgot<br>my<br>password                                                                                                                                                                                        | Forgot Password · First Time User?                                  |
| Square with White Text         Online Banking Secure Login         If you have not set up your         username, please enter your         Username:         Password:         First-time         Login         I forgot         my         password | Username<br>Password<br>Sign In<br>Forgot Password First Time User? |
| Rectangle with Black Text         Online Banking Secure Login         If you have not setup your username, please enter your account number.         Username:       I forgot my password First-time User?         Password:       Login             | New Rectangle with Black Text Sign In                               |