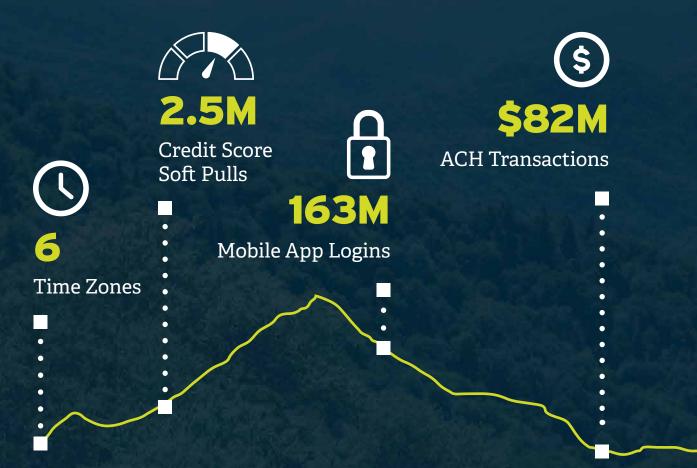

grounded in the needs of our owners, CU\*Answers strives to create an environment where everyone thrives together. It is about building an ecosystem where the success of one credit union feeds into the success of another, and where both our owners and the cooperative itself can flourish side by side. This is how we create a future which is not only resilient but rooted in the strength of our shared purpose.



#### **Forest Of Wisdom**

Together, the owners of our cooperative shape the path of the organization, ensuring that the direction we choose reflects the shared values and needs of every credit union involved. The choices we make are rooted in the collective wisdom of all our owners, empowering each credit union to help steer the way.









Technology

# CU\*Answers At A Glance





# 209

••Credit unions in 32 states & D.C.

Representing

2,211,305

•• Credit union members

\$31.9 Billion

· · In credit union assets



CU\*Answers clients

# **Geoff Johnson** CU\*Answers

#### **Shaping The Path**

Decision-making at CU\*Answers feels like gathering around an inviting campfire, where every person has a chance to speak and contribute to the conversation. Each credit union brings its own unique perspective—whether it is sharing lessons from past experiences or helping guide the next steps on our journey. The path of the organization is driven by our owners and the shared values and needs that similarly direct their credit unions.

When navigating through a forest, every decision is made with input from the group to ensure no one gets left behind. In that same vein,