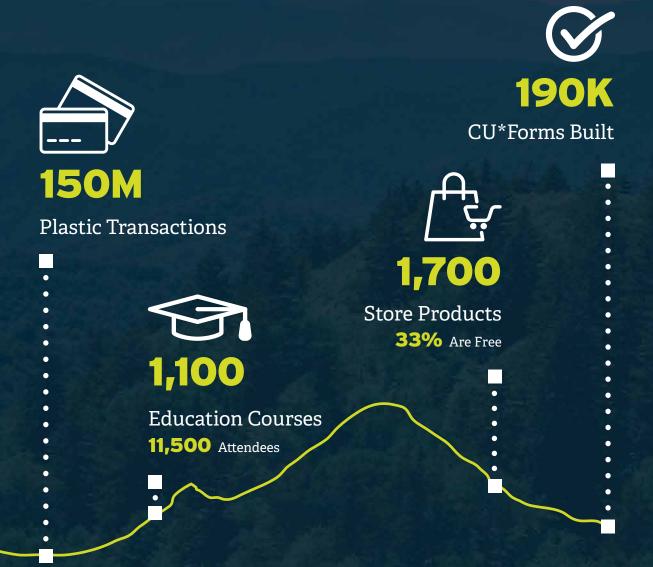

rounded in the needs of our owners, CU\*Answers strives to create an environment where everyone thrives together. It is about building an ecosystem where the success of one credit union feeds into the success of another, and where both our owners and the cooperative itself can flourish side by side. This is how we create a future which is not only resilient but rooted in the strength of our shared purpose.



#### **Forest Of Wisdom**

Together, the owners of our cooperative shape the path of the organization, ensuring that the direction we choose reflects the shared values and needs of every credit union involved. The choices we make are rooted in the collective wisdom of all our owners, empowering each credit union to help steer the way.









Technology

# CU\*Answers At A Glance





# 209

••Credit unions in 32 states & D.C.

Representing

2,211,305

•• Credit union members

\$31.9 Billion

· · In credit union assets



CU\*Answers clients

# **Geoff Johnson** CU\*Answers

#### **Shaping The Path**

Decision-making at CU\*Answers feels like gathering around an inviting campfire, where every person has a chance to speak and contribute to the conversation. Each credit union brings its own unique perspective—whether it is sharing lessons from past experiences or helping guide the next steps on our journey. The path of the organization is driven by our owners and the shared values and needs that similarly direct their credit unions.

When navigating through a forest, every decision is made with input from the group to ensure no one gets left behind. In that same vein, t