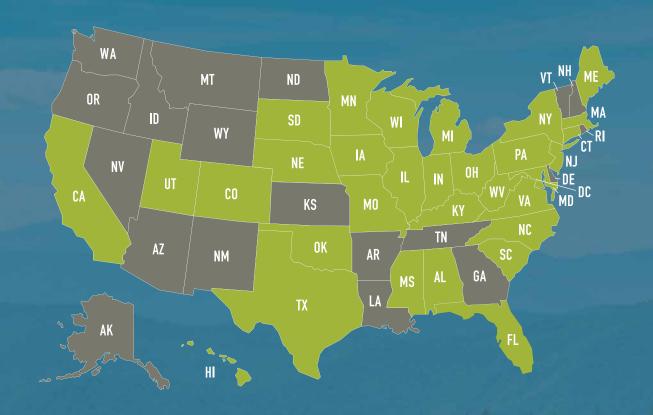

# 209

••Credit unions in 32 states & D.C.

Representing

2,211,305

•• Credit union members

\$31.9 Billion

· · In credit union assets

CU\*Answers clients