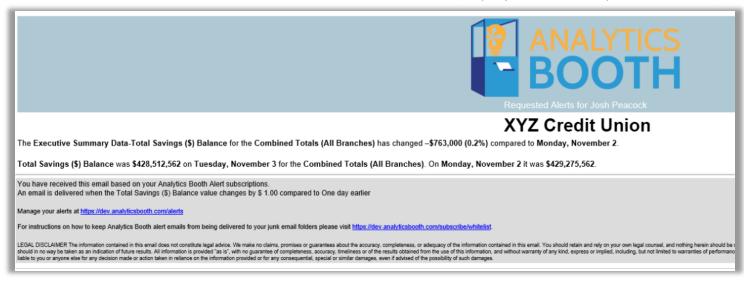

This change to the Alert notifications allows you to get your alerts in one of three ways,

- 1. Branch Level
- 2. Branch Level and Combined (All Branches) Level
- 3. Combined (All Branches) Level

For data analysts that are looking only for specific branch information, it may be prudent to select to receive branch level alerts only. However, for leaders that may monitor several branches, and you want to track, for example, the Total Savings (\$) Balance for the credit union. If your credit union has five branches, you would get an email for each branch (If they met your alert test threshold), then

you would have to add the numbers up go get the credit union total balance. Now, you can elect to receive just one email with all five balances reflected in the Total Savings Balance! See below for an example of a combined alert email.

#### (Sample of an Individual Enterprise-Wide alert email)