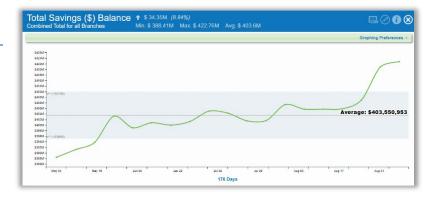

#### A Recap at a Glance with New Info Header on Trends Graphs

Trends focus on the visual aspect of our data; how the ebb and flow of tracked data points creates the upward or downward movement. While we appreciate the visual, we understand the value of a key, a frame of reference in understanding the line. In this release, we've added an informational header for each Trends graph that shows the pertinent data for the selected time frame displayed in the graph: overall change in quantity and percentage share,

average, minimum, and maximum. We've also better displayed the range of days selected that comprise the graph. These changes allow you to get the vital information quickly, and focus on what you want to analyze.