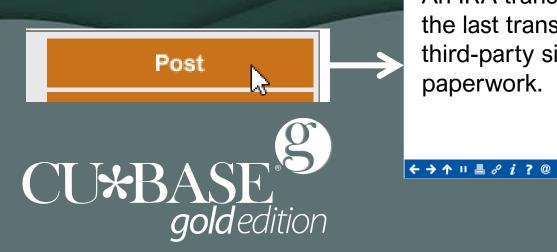

## ... pop-up appears...

Post in CU\*BASE..

An IRA transaction was detected in the last transaction. Proceeding to third-party site for additional paperwork.

Continue