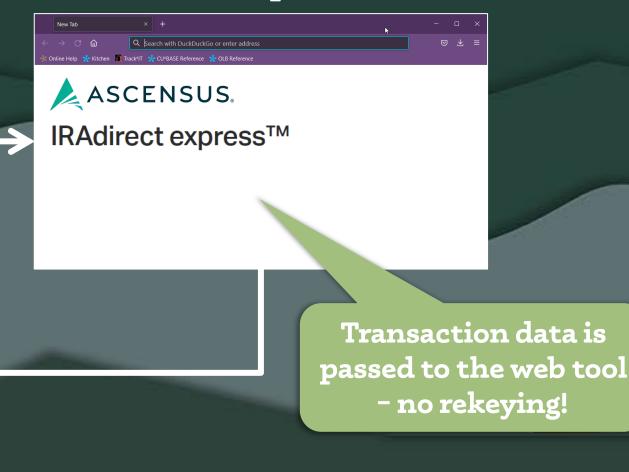

## ... IRAdirect express launches...

## Ascensus Integration

▶ IRAs and HSAs Automated workflow from CU\*BASE teller posting (standard and Xpress Teller) Also when creating new savings/checking and certificate accounts **Eliminates re-keying!** Will require one-time setup & monthly maintenance fees Learn more: open.cuanswers.com/AscensusIntegration