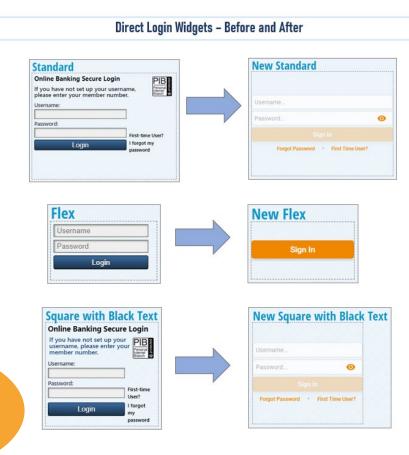

# Direct Login Widget Changes for

As part of the upcoming upgrade your existing login widgets will be deployment of the new online bar page to review the date your cre banking).

#### The following pages include exa for each version of the online ba

#### If you have a direct login widget

No changes will be require to a banking. However, the new on the page. So, for examwish to move now to or username/password websit cast

### Watch your email for this, coming soon!

If you can be a simple **It's Me 247** link button, you don't need to do anything. The button will work just fine once the new look goes live for your members.

# No more OBC

- New login page can be customized
- Your website login widget might need to be changed
  - They'll all work when you go live to members, but you might want a different look to fit your website design