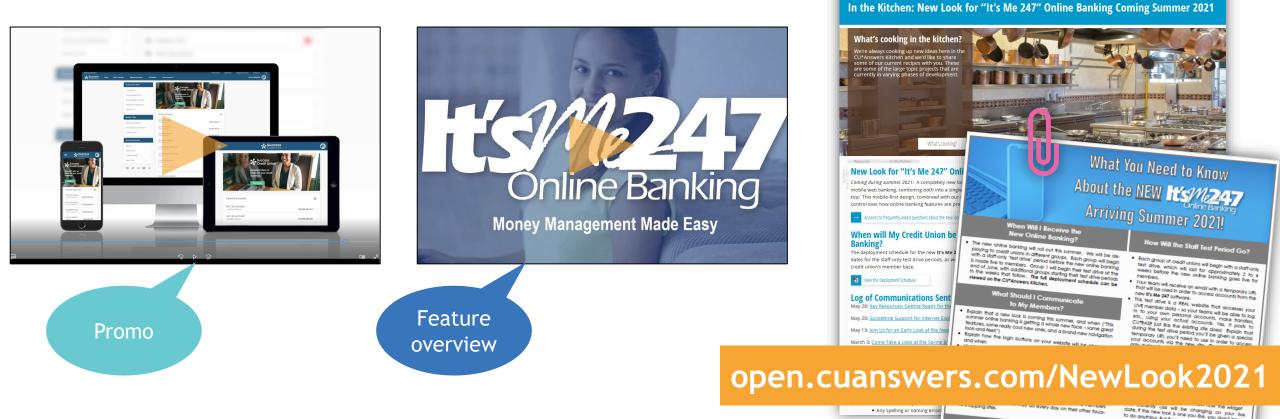

# Summer 2021!

These dates aren't "tentative" or negotiable

This summer, we will experience for *It's* Me 24 online banking combines both that works on every device, will computer! This mobile-first desig

### ers.com/NewLook2021

This summer, we will be debuting a completely new look-and-feel and user experience for *II's* Me 247 desktop and mobile web banking! This new version of online banking combines both the desktop and mobile versions into a single design that works on every device, whether you are using your phone, tablet or home computed. This mobile-first design, combined with our new modular infrastructure, will give your credit union new control options over how online banking! features are presented to your members.