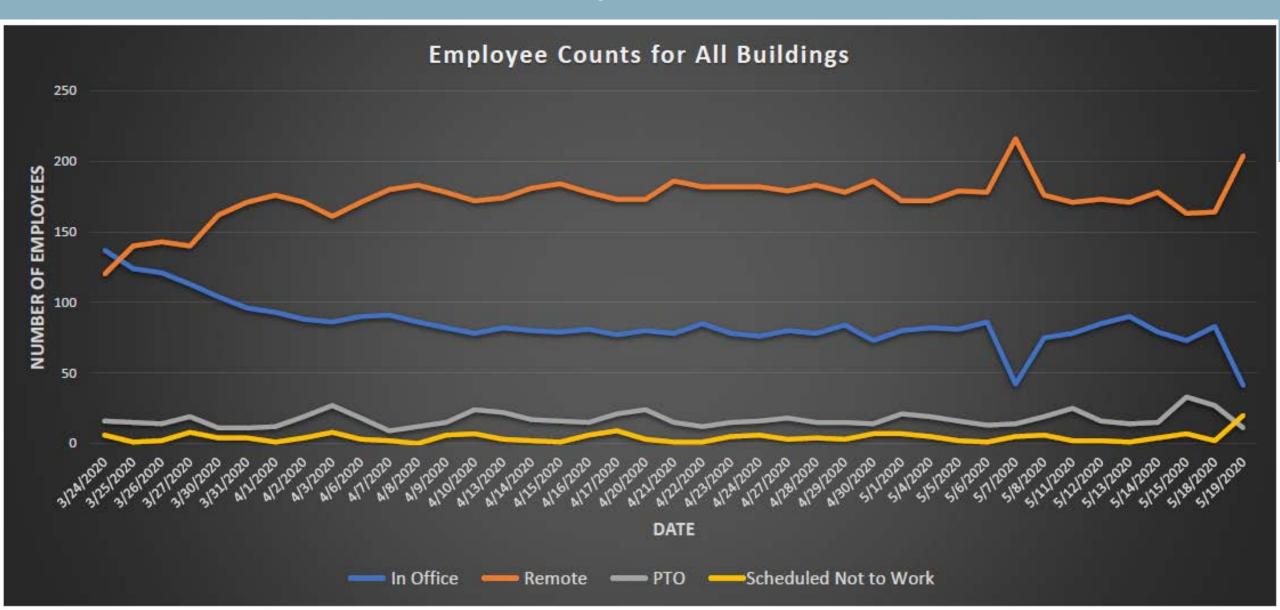

## Daily Census





## Daily Census

May 15<sup>th</sup>, 2020

## **All BUILDINGS**

|              | Total Number of Employees | In Office | Remote | РТО | Not Scheduled to<br>Work |  |
|--------------|---------------------------|-----------|--------|-----|--------------------------|--|
| Total        | 276                       | 73        | 163    | 33  | 7                        |  |
| First Shift  | 259                       | 65        | 160    | 31  | 3                        |  |
| Second Shift | 14                        | 7         | 2      | 2   | 3                        |  |
| Third Shift  | 3                         | 1         | 1      | 0   | 1                        |  |

|              | Percentage<br>In Office | Percentage<br>Remote | Percentage<br>PTO | Percentage<br>Scheduled<br>Not