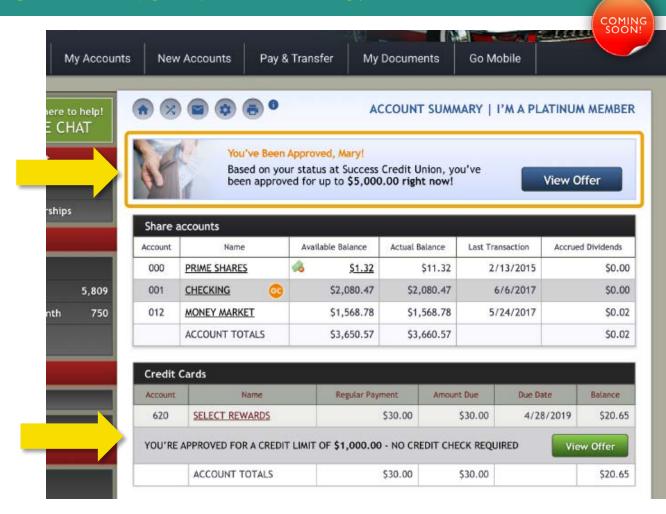

# 1Click credit card offers via It's Me 247 desktop and mobile

- Members are identified based on credit union defined criteria
- Credit card offers will display in
   It's Me 247 desktop/mobile banking
- Acceptance of the offer is member-driven, and funds are available immediately
- CU is notified of acceptance and handles card orders as usual

# 1Click credit card offers via It's Me 247 desktop and mobile