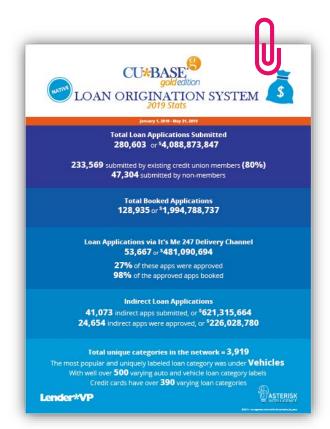

#### What's up with our LOS solutions?

- Ready-to-look (R2L) loans:
  - Vendors: 9
  - Integrated relationships: 83
  - Apps YTD: 41,073
  - Loan \$ YTD: \$226,028,780
- Ready-to-book (R2B) loans:
  - Vendors: 2 (1 in development)
  - Integrations: 5
  - Apps YTD: 7,502
  - Loan \$ YTD: \$103,389,715