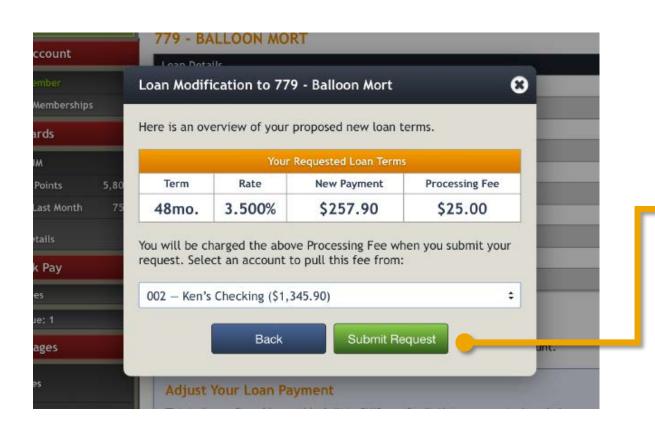

# Loan modification requests (auto-approved or sent directly to your underwriter queue)