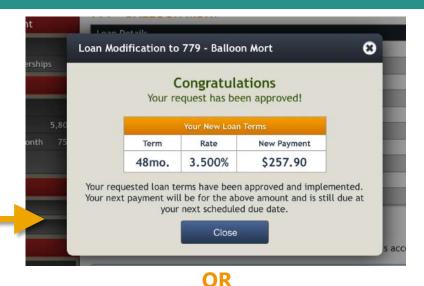

# Loan modification requests (auto-approved or sent directly to your underwriter queue)