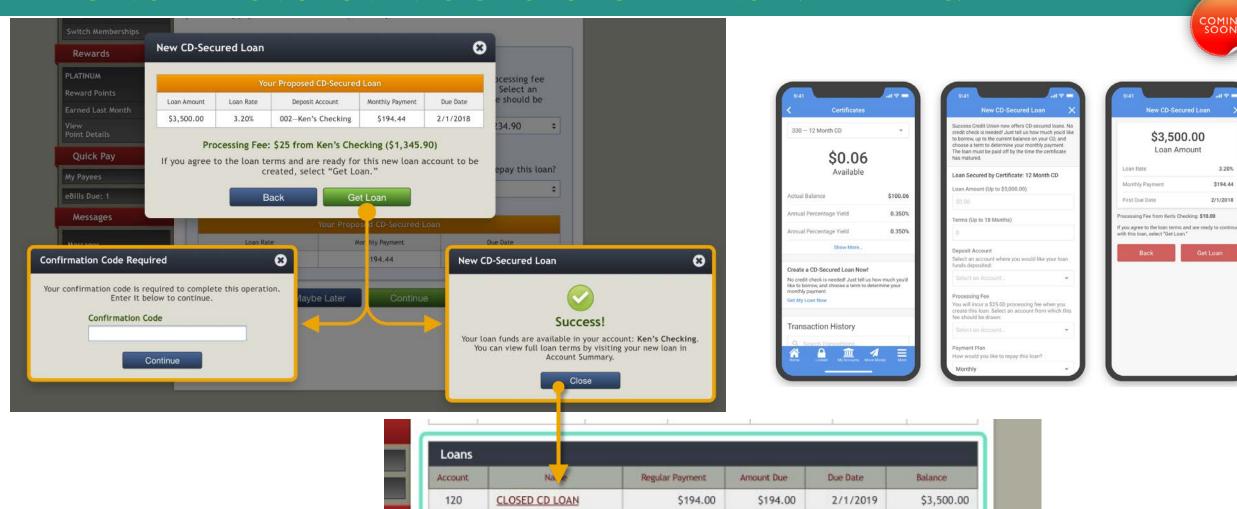

#### CD-secured loans with instant account creation

COMING SOON!

3.20%

\$194.44

\$3,500.00

Loan Amount

Loan Rate

Monthly Payment

#### CD-secured loans with instant account creation