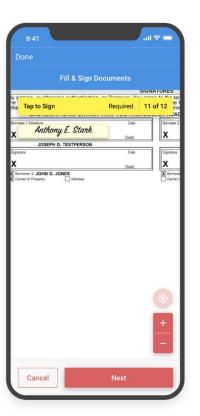

mower 3: JOHN D. JONES

Required 1 of 12

**Document zooms** into the right spot so you can just tap to sign!

Cancel