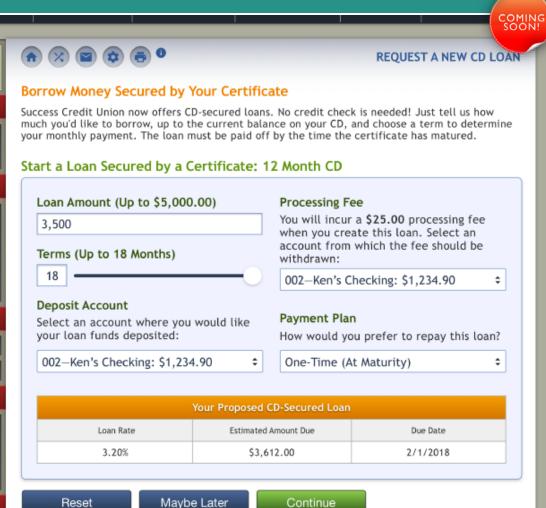

#### CD-secured loans with instant account creation

COMING SOON!

3.20%

\$194.44

\$3,500.00

Loan Amount

Loan Rate

Monthly Payment

#### CD-secured loans with instant account creation