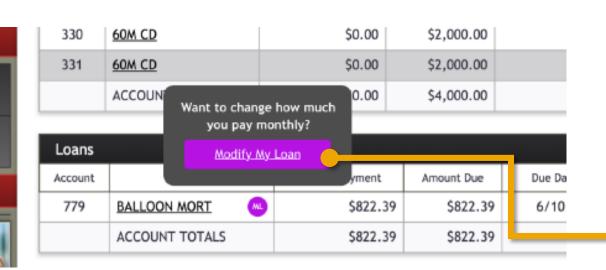

# Loan modification requests (auto-approved or sent directly to your underwriter queue)