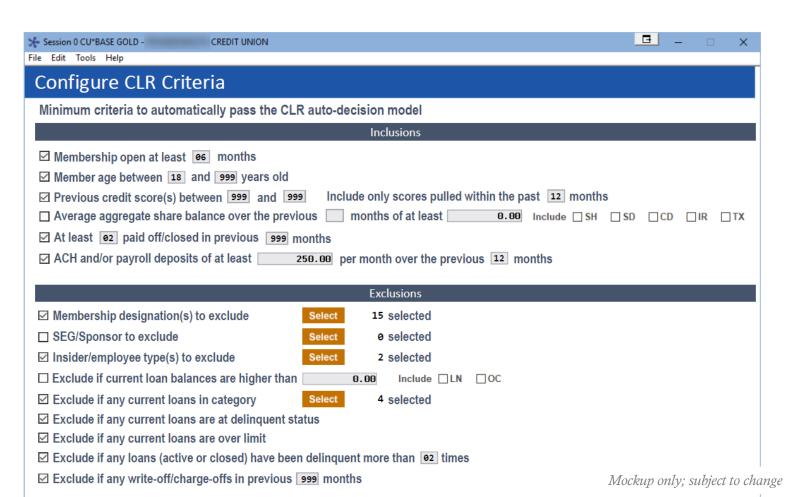

#### CU\*ANSWERS HAS ARCHITECTED OUR DATABASE – WHAT ARE YOU DOING?

- Later today we'll talk about the AI team, but I want you to consider what you're doing with new database administration tools that allow you to define data, collect it, and use it interactively with CU\*BASE and It's Me 247 products
- Beyond what CU\*Answers plans for CLR Path, what data might you add via UDM that would give your member the nod of approval for a loan?
  - CU-directed data floods to UDM is coming in the 19.10 release
- Harness the power of data in 2020