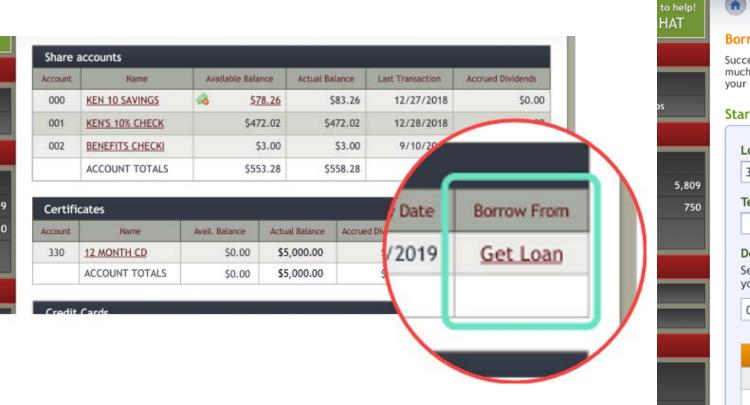

#### CD-secured loans with instant account creation

COMING SOON!

3.20%

\$194.44

\$3,500.00

Loan Amount

Loan Rate

Monthly Payment

#### CD-secured loans with instant account creation