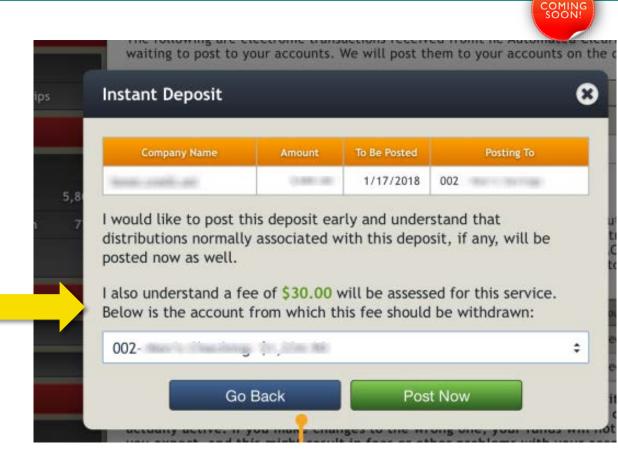

rs via It's Me 247 desktop and mobile







#### CD-secured loans with instant account creation





COMING SOON!

3.20%

\$194.44



\$3,500.00

Loan Amount

Loan Rate

Monthly Payment

#### CD-secured loans with instant account creation





# Loan modification requests (auto-approved or sent directly to your underwriter queue)







# Loan modification requests (auto-approved or sent directly to your underwriter queue)

#### CAN CREDIT UNION ONLINE STORES DO MORE THAN SERVE MEMBERS?





Thank You for your Request!

Tour Requested Loan Terms
Term Rate New Payment
48mo. 3.500% \$257.90

Someone from our lending team will review your request and get back to you shortly. If you have questions, contact us at 111-555-1234, ext. 333

Close



#### 

#### On-demand ACH deposits for a fee







#### Introducing a new alternative for auto-decisions

CAN CREDIT UNION ONLINE STORES DO MORE THAN SERVE MEMBERS?





So you approved a loan because you knew the person and trusted the experience you already had with them...

CLR Path will help you validate what you claim to know, and confirm that you checked

#### What data do you think defines a relationship?

#### CU\*ANSWERS HAS ARCHITECTED OUR DATABASE – WHAT ARE YOU DOING?

- Later today we'll talk about the AI team, but I want you to consider what you're doing with new database administration tools that allow you to define data, collect it, and use it interactively with CU\*BASE and It's Me 247 products
- Beyond what CU\*Answers plans for CLR Path, what data might you add via UDM that would give your member the nod of approval