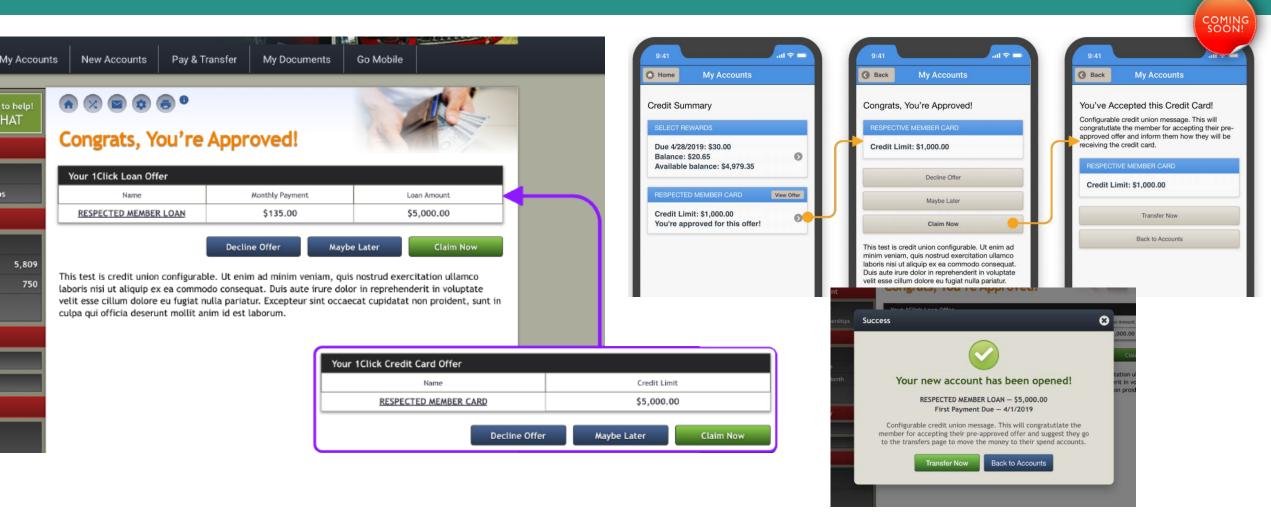

# 1Click credit card offers via It's Me 247 desktop and mobile

- Members are identified based on credit union defined criteria
- Credit card offers will display in
   It's Me 247 desktop/mobile banking
- Acceptance of the offer is member-driven, and funds are available immediately
- CU is notified of acceptance and handles card orders as usual

# 1Click credit card offers via It's Me 247 desktop and mobile