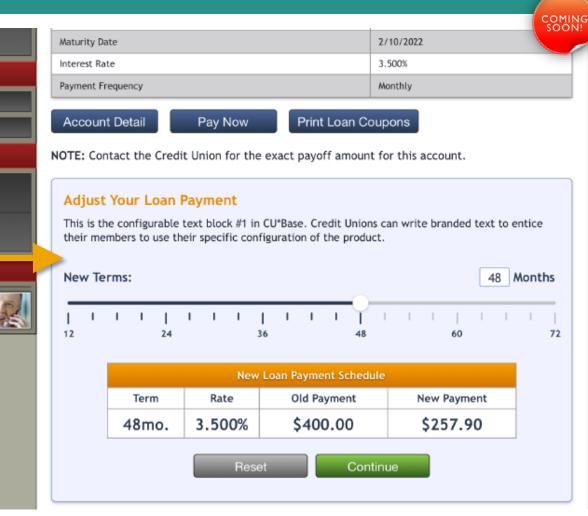

# Loan modification requests (auto-approved or sent directly to your underwriter queue)

#### CAN CREDIT UNION ONLINE STORES DO MORE THAN SERVE MEMBERS?

Thank You for your Request!

Tour Requested Loan Terms
Term Rate New Payment
48mo. 3.500% \$257.90

Someone from our lending team will review your request and get back to you shortly. If you have questions, contact us at 111-555-1234, ext. 333