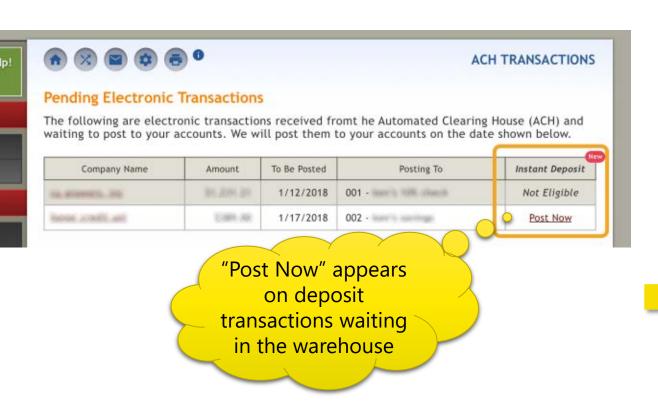

fers via It's Me 247 desktop and mobile







#### CD-secured loans with instant account creation





COMING SOON!

3.20%

\$194.44



\$3,500.00

Loan Amount

Loan Rate

Monthly Payment

#### CD-secured loans with instant account creation





# Loan modification requests (auto-approved or sent directly to your underwriter queue)







# Loan modification requests (auto-approved or sent directly to your underwriter queue)

#### CAN CREDIT UNION ONLINE STORES DO MORE THAN SERVE MEMBERS?





Thank You for your Request!

Tour Requested Loan Terms
Term Rate New Payment
48mo. 3.500% \$257.90

Someone from our lending team will review your request and get back to you shortly. If you have questions, contact us at 111-555-1234, ext. 333

Close



#### 

#### On-demand ACH deposits for a fee







#### Introducing a new alternative for auto-decisions

CAN CREDIT UNION ONLINE STORES DO MORE THAN SERVE MEMBERS?





So you approved a loan because you knew the person and trusted the experience you already had with them...

CLR Path will help you validate what you claim to know, and confirm that you checked

#### What data do you think defines a relationship?

#### CU\*ANSWERS HAS ARCHITECTED OUR DATABASE – WHAT ARE YOU DOING?

- Later today we'll talk about the AI team, but I want you to consider what you're doing with new database administration tools that allow you to define data, collect it, and use it interactively with CU\*BASE and It's Me 247 products
- Beyond what CU\*Answers plans for CLR Path, what data might you add via UDM that would give your member the nod of approva