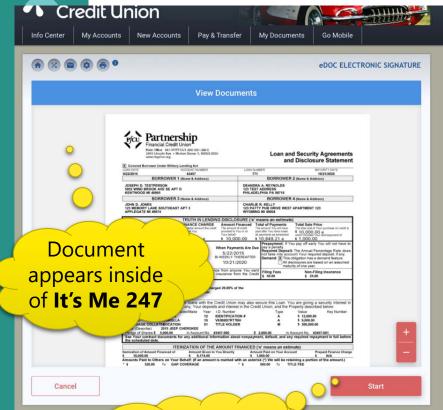

#### A New eSigning Experience

in It's Me 247 desktop and mobile

Credit Union

A 2 B 6 6

Info Center My Accounts New Accounts Pay & Transfer

Check it out in the app!

**View Documents** 

Anthony E. Stark