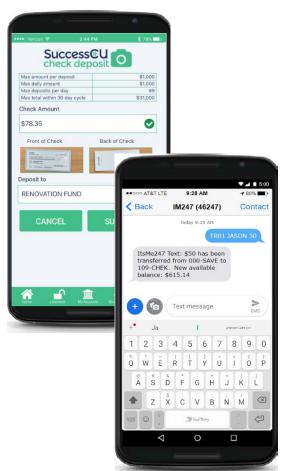

# 1Click credit card offers via It's Me 247 desktop and mobile

- Members are identified based on credit union defined criteria
- Credit card offers will display in
   It's Me 247 desktop/mobile banking
- Acceptance of the offer is member-driven, and funds are available immediately
- CU is notified of acceptance and handles card orders as usual