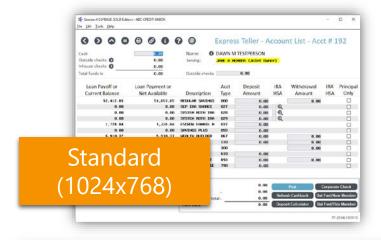

# OUR RESEARCH ON SCREEN SIZES

STARTING WITH THE 19.05 RELEASE



- 43 unique resolutions were captured
  - The top 8 sizes are shown in the graph
  - The remaining 35 resolutions represent just 7% of all workstations



# STEPPING UP TO TODAY'S (AND TOMORROW'S) SCREEN SIZES









## **Comparative Member Analysis**





|                                | Savings (In Millions) |                                   |      |  |  |  |  |  |
|--------------------------------|-----------------------|-----------------------------------|------|--|--|--|--|--|
| Category                       | 08/2014: Corp 00      | 08/2014: Corp 00 08/2019: Corp 00 |      |  |  |  |  |  |
| Male                           | 34.1                  | 43.7                              | 9.6  |  |  |  |  |  |
| Female                         | 26.5                  | 35.6                              | 9.1  |  |  |  |  |  |
| Other                          | 1.1                   | 0.8                               | 0.3- |  |  |  |  |  |
| Organizational accounts        | 2.5