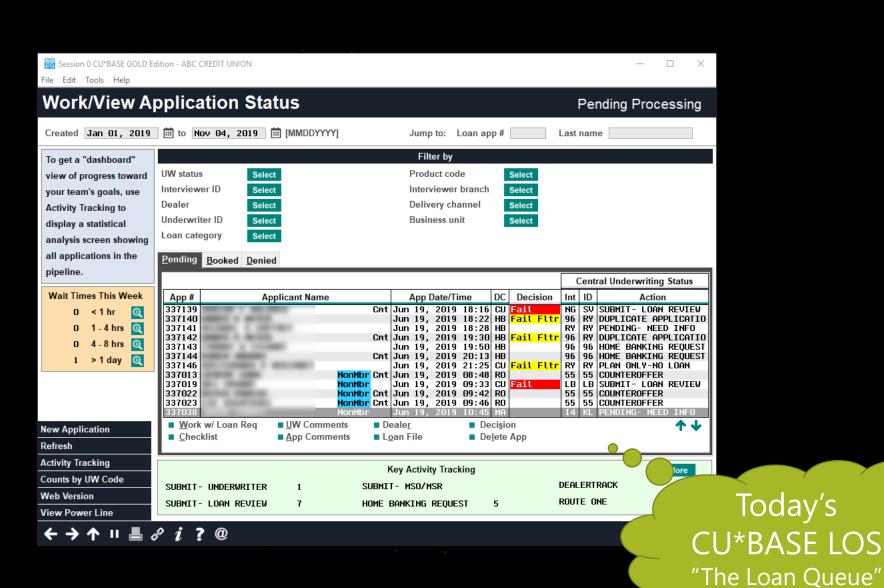

# Work/View Application Status

Pending Processing

Created Jan 01, 2019 iii to Oct 22, 2019 iii Jump to: Loan app # Last name

|        |              |         |              |                   |       |                     |               |             |        |     | Cent | ral Underwriting Status |
|--------|--------------|---------|--------------|-------------------|-------|---------------------|---------------|-------------|--------|-----|------|-------------------------|
| App #  | Applicant Na | me      |              | Application Date/ | Time  | Delivery Channel    | Pass          | Fail        | Review | Int | ID   | Action                  |
| 336957 | М            | lon-Mbr | See Comments | Jun 18, 2019      | 15:07 | CU*BASE             |               | Fail        |        | BQ  |      | Model-Requested         |
| 336959 | C            | lon-Mbr |              | Jun 18, 2019      | 15:09 | CU*BASE             |               |             |        | AB  | 01   | PENDING- NEED INFO      |
| 336961 | R            | lon-Mbr |              | Jun 18, 2019      | 15:12 | O'Connors Auto Outl |               |             |        | 14  | 14   | DUPLICATE APPLICATIO    |
| 336962 | K            | lon-Mbr |              | Jun 18, 2019      | 15:12 | CU*BASE             | Pass Decision |             |        | AO  | 04   | PENDING- NEED INFO      |
| 336964 | T            | lon-Mbr | See Comments | Jun 18, 2019      | 15:19 | CU*BASE             |               | Fail        |        | AO  | 04   | APPROVED- CONDITIONS    |
| 336966 | R            | lon-Mbr |              | Jun 18, 2019      | 15:24 | O'Connors Auto Outl |               |             |        | 14  | AD   | APPROVED- AUTO DEC.     |
| 336970 | M            | lon-Mbr | See Comments | Jun 18, 2019      | 15:28 | Dealer Track        |               |             |        | LH  | LH   | COUNTEROFFER            |
| 336994 | ×            | lon-Mbr |              | Jun 18, 2019      | 16:46 | MARSH AUTO SALES    |               |             |        | 14  | sv   | PENDING- NEED INFO      |
| 336998 | A            | lon-Mbr |              | Jun 18, 2019      | 16:55 | Online Banking      |               |             |        | SK  | SK   | PENDING- NEED INFO      |
| 336684 | S            |         |              | Jun 17, 2019      | 08:40 | CU*BASE             | Pass Decision |             |        | NK  |      | Model-Requested         |
| 336687 | D            |         | See Comments | Jun 17, 2019      | 09:03 | Online Banking      |               | Fail Filter |        | TR  | HR   | PENDING- NEED INFO      |
| 336689 | к            |         | See Comments | Jun 17, 2019      | 09:24 | CU*BASE             | Pass Decision |             |        | TR  | 01   | APPROVED- CONDITIONS    |
| 336690 | C            |         |              | Jun 17, 2019      | 09:29 | CU*BASE             |               |             |        | KR  |      | Model-Requested         |
| 336691 | H            |         |              | Jun 17, 2019      | 09:31 | CU*BASE             |               |             |        | NK  | JO   | PENDING- NEED INFO      |
| 336692 | S            |         |              | Jun 17, 2019      | 09:31 | CU*BASE             |               | Fail        |        |     | CX   | PLAN ON LOAM            |
| 336694 | R            |         |              | Jun 17, 2019      | 09:37 | CU*BASE             |               |             |        | HR  |      | ,                       |
| 336697 | N            |         |              | Jun 17, 2019      | 09:48 | CU*BASE             |               | Fail Filter |        | 51  |      | omorrow's               |
| 336700 | E            |         |              | Jun 17, 2019      | 09:56 | CU*BASE             |               | Fail Filter |        |     |      |                         |
| 336703 | Less         |         | See Comments | Jun 17, 2019      | 10:01 | CU*BASE             |               |             |        |     |      | U*BASE LOS              |
| 336706 | P            |         |              | Jun 17, 2019      | 10:12 | CU*BASE             |               |             |        |     |      | o base eos              |
| 336707 |              |         |              | Jun 17, 2019      | 10:12 | CU*BASE             |               |             |        |     |      | (size XL)               |
| 336708 | D            |         |              | Jun 17, 2019      | 10:16 | CU*BASE             | Pass Decision |             |        |     |      | (SIZE AL)               |
| 336710 | K            |         |              | Jun 17, 2019      | 10:21 | CU*BASE             |               | Fail Filter |        | AB  |      |                         |
| 336713 | D            |         | See Comments | Jun 17, 2019      | 10:26 | Online Banking      |               |             |        | MV  | SV   | APPROVED-               |