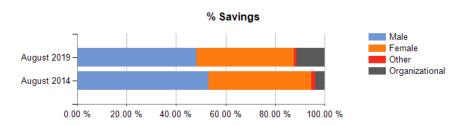

## **Comparative Member Analysis**

|                                | Savings (In Millions) |                                   |      |  |  |  |  |  |
|--------------------------------|-----------------------|-----------------------------------|------|--|--|--|--|--|
| Category                       | 08/2014: Corp 00      | 08/2014: Corp 00 08/2019: Corp 00 |      |  |  |  |  |  |
| Male                           | 34.1                  | 43.7                              | 9.6  |  |  |  |  |  |
| Female                         | 26.5                  | 35.6                              | 9.1  |  |  |  |  |  |
| Other                          | 1.1                   | 0.8                               | 0.3- |  |  |  |  |  |
| Organizational accounts        | 2.5                   | 10.4                              | 7.9  |  |  |  |  |  |
| Total memberships/000 accounts | 64.2                  | 90.6                              | 26.4 |  |  |  |  |  |
|                                |                       |                                   |      |  |  |  |  |  |