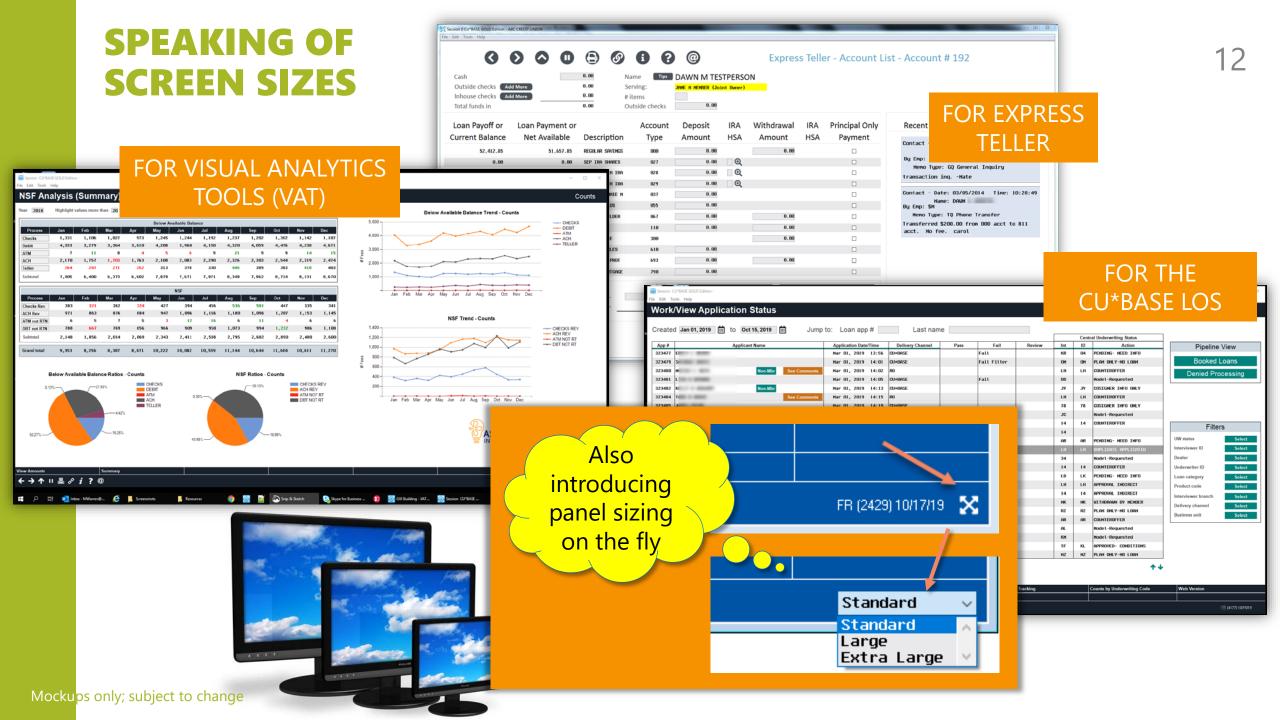

# Work/View Application Status

Pending Processing

Created Jan 01, 2019 iii to Oct 22, 2019 iii Jump to: Loan app # Last name

|        |              |         |              |                   |       |                     |               |             |        |     | Cent | ral Underwriting Status |
|--------|--------------|---------|--------------|-------------------|-------|---------------------|---------------|-------------|--------|-----|------|-------------------------|
| App #  | Applicant Na | me      |              | Application Date/ | Time  | Delivery Channel    | Pass          | Fail        | Review | Int | ID   | Action                  |
| 336957 | М            | lon-Mbr | See Comments | Jun 18, 2019      | 15:07 | CU*BASE             |               | Fail        |        | BQ  |      | Model-Requested         |
| 336959 | C            | lon-Mbr |              | Jun 18, 2019      | 15:09 | CU*BASE             |               |             |        | AB  | 01   | PENDING- NEED INFO      |
| 336961 | R            | lon-Mbr |              | Jun 18, 2019      | 15:12 | O'Connors Auto Outl |               |             |        | 14  | 14   | DUPLICATE APPLICATIO    |
| 336962 | K            | lon-Mbr |              | Jun 18, 2019      | 15:12 | CU*BASE             | Pass Decision |             |        | AO  | 04   | PENDING- NEED INFO      |
| 336964 | T            | lon-Mbr | See Comments | Jun 18, 2019      | 15:19 | CU*BASE             |               | Fail        |        | AO  | 04   | APPROVED- CONDITIONS    |
| 336966 | R            | lon-Mbr |              | Jun 18, 2019      | 15:24 | O'Connors Auto Outl |               |             |        | 14  | AD   | APPROVED- AUTO DEC.     |
| 336970 | M            | lon-Mbr | See Comments | Jun 18, 2019      | 15:28 | Dealer Track        |               |             |        | LH  | LH   | COUNTEROFFER            |
| 336994 | ×            | lon-Mbr |              | Jun 18, 2019      | 16:46 | MARSH AUTO SALES    |               |             |        | 14  | sv   | PENDING- NEED INFO      |
| 336998 | A            | lon-Mbr |              | Jun 18, 2019      | 16:55 | Online Banking      |               |             |        | SK  | SK   | PENDING- NEED INFO      |
| 336684 | S            |         |              | Jun 17, 2019      | 08:40 | CU*BASE             | Pass Decision |             |        | NK  |      | Model-Requested         |
| 336687 | D            |         | See Comments | Jun 17, 2019      | 09:03 | Online Banking      |               | Fail Filter |        | TR  | HR   | PENDING- NEED INFO      |
| 336689 | к            |         | See Comments | Jun 17, 2019      | 09:24 | CU*BASE             | Pass Decision |             |        | TR  | 01   | APPROVED- CONDITIONS    |
| 336690 | C            |         |              | Jun 17, 2019      | 09:29 | CU*BASE             |               |             |        | KR  |      | Model-Requested         |
| 336691 | H            |         |              | Jun 17, 2019      | 09:31 | CU*BASE             |               |             |        | NK  | JO   | PENDING- NEED INFO      |
| 336692 | S            |         |              | Jun 17, 2019      | 09:31 | CU*BASE             |               | Fail        |        |     | CX   | PLAN ON LOAM            |
| 336694 | R            |         |              | Jun 17, 2019      | 09:37 | CU*BASE             |               |             |        | HR  |      | ,                       |
| 336697 | N            |         |              | Jun 17, 2019      | 09:48 | CU*BASE             |               | Fail Filter |        | 51  |      | omorrow's               |
| 336700 | E            |         |              | Jun 17, 2019      | 09:56 | CU*BASE             |               | Fail Filter |        |     |      |                         |
| 336703 | Less         |         | See Comments | Jun 17, 2019      | 10:01 | CU*BASE             |               |             |        |     |      | U*BASE LOS              |
| 336706 | P            |         |              | Jun 17, 2019      | 10:12 | CU*BASE             |               |             |        |     |      | o base eos              |
| 336707 |              |         |              | Jun 17, 2019      | 10:12 | CU*BASE             |               |             |        |     |      | (size XL)               |
| 336708 | D            |         |              | Jun 17, 2019      | 10:16 | CU*BASE             | Pass Decision |             |        |     |      | (SIZE AL)               |
| 336710 | K            |         |              | Jun 17, 2019      | 10:21 | CU*BASE             |               | Fail Filter |        | AB  |      |                         |
| 336713 | D            |         | See Comments | Jun 17, 2019      | 10:26 | Online Banking      |               |             |        | MV  | SV   | APPROVED-               |

## Work/View Application Status

Created Jan 01, 2019 iii to Oct 22, 2019 iii Jump to: Loan app # Last name

■ Delete Application

|          |                                                                                  |                     |              |                  |       |                     |               |               |                     | Centra               | al Underwriting Status |                      |  |
|----------|----------------------------------------------------------------------------------|---------------------|--------------|------------------|-------|---------------------|---------------|---------------|---------------------|----------------------|------------------------|----------------------|--|
| App #    | Applicant I                                                                      | Name                |              | Application Date | Time  | Delivery Channel    | Pass          | Fail          | Review              | Int                  | ID                     | Action               |  |
| 336957   | М                                                                                | Non-Mbr             | See Comments | Jun 18, 2019     | 15:07 | CU*BASE             |               | Fail          |                     | BQ                   |                        | Model-Requested      |  |
| 336959   | C                                                                                | Non-Mbr             |              | Jun 18, 2019     | 15:09 | CU*BASE             |               | 0.5           |                     | AB                   | 01                     | PENDING- NEED INFO   |  |
| 336961   | R                                                                                | Non-Mbr             |              | Jun 18, 2019     | 15:12 | O'Connors Auto Outl |               |               |                     | -11                  |                        | APPLICATIO           |  |
| 336962   | K                                                                                | Non-Mbr             |              | Jun 18, 2019     | 15:12 | CU*BASE             | Pass Decision |               | Separat             | Separate columns, no |                        |                      |  |
| 336964   | T                                                                                | Non-Mbr             | See Comments | Jun 18, 2019     | 15:19 | CU*BASE             |               | Fail          | more cryptic color- |                      |                        | VINS                 |  |
| 336966   | R                                                                                | Non-Mbr             |              | Jun 18, 2019     | 15:24 | O'Connors Auto Outl |               |               |                     |                      |                        | or-                  |  |
| 336970   | н                                                                                | Non-Mbr             | See Comments | Jun 18, 2019     | 15:28 | Dealer Track        |               |               | (                   | codir                | ng                     | R                    |  |
| 336994   | ×                                                                                | Non-Mbr             |              | Jun 18, 2019     | 16:46 | MARSH AUTO SALES    |               |               |                     |                      |                        | PENDING- NEED INFO   |  |
| 336998   | A                                                                                | Non-Mbr             |              | Jun 18, 2019     | 16:55 | Online Banking      |               |               |                     | SK                   | SK                     | PENDING- NEED INFO   |  |
| 336684   | S                                                                                |                     |              | Jun 17, 2019     | 08:40 | CU*BASE             | Pass Decision |               |                     | NK                   |                        | Model-Requested      |  |
| 336687   | D                                                                                |                     | See Comments | Jun 17, 2019     | 09:03 | Online Banking      |               | Fail Filter   |                     | TR                   | HR                     | PENDING- NEED INFO   |  |
| 336689   | к                                                                                |                     | See Comments | Jun 17, 2019     | 09:24 | CU*BASE             |               | $\overline{}$ |                     | TR                   | 01                     | APPROVED- CONDITIONS |  |
| 336690   | C                                                                                |                     |              | Jun 17, 2019     | 09:29 | CU*BASE             | Deliver       | y channel     |                     | KR                   |                        | Model-Requested      |  |
| 336691   | н                                                                                |                     |              | Jun 17, 2019     | 09:31 | CU*BASE             | descrip       | tions, not    |                     | NK                   | JO                     | PENDING- NEED INFO   |  |
| 336692   | S                                                                                |                     |              | Jun 17, 2019     | 09:31 | CU*BASE             |               | odes          |                     | CX                   | CX                     | PLAN ONLY-NO LOAN    |  |
| 336694   | R                                                                                |                     |              | Jun 17, 2019     | 09:37 | CU*BASE             |               | Jucs<br>      |                     | HR                   |                        |                      |  |
| 336697   | Н                                                                                |                     |              | Jun 17, 2019     | 09:48 | CU*BASE             |               | ruter         |                     | 50                   | 50                     | WITHDRAWN BY MEMBER  |  |
| 336700   | Embedded list                                                                    |                     |              | Jun 17, 2019     | 09:56 | CU*BASE             |               | Fail Filter   |                     | BD                   | BD                     | PENDING- NEED INFO   |  |
| 336703   |                                                                                  | $\langle \ \rangle$ | See Comments | Jun 17, 2019     | 10:01 | CU*BASE             |               |               |                     | HR                   | JO                     | APPROVED             |  |
| 336706   | functions                                                                        |                     |              | Jun 17, 2019     | 10:12 | CU*BASE             |               |               |                     | TK                   | TK                     | PENDING- NEED INFO   |  |
| 336707   | L                                                                                | •••                 |              | Jun 17, 2019     | 10:12 | CU*BASE             |               |               |                     | M5                   |                        |                      |  |
| 336708   | D                                                                                | - 0                 |              | Jun 17, 2019     | 10:16 | CU*BASE             | Pass Decision |               |                     | MR                   | MR                     | PENDING- NEED INFO   |  |
| 336710   | K                                                                                |                     |              | Jun 17, 2019     | 10:21 | CU*BASE             |               | Fail Filter   |                     | AB                   | KL                     | PENDING- NEED INFO   |  |
| 336713   | D                                                                                |                     | See Comments | Jun 17, 2019     | 10:26 | Online Banking      |               |               |                     | MV                   | SV                     | APPROVED- CONDITIONS |  |
| ■ Work W | ■ Work With Loan Request ■ Underwriting Comments ■ Dealer ■ Decision ■ Checklist |                     |              |                  |       |                     |               |               |                     |                      |                        |                      |  |