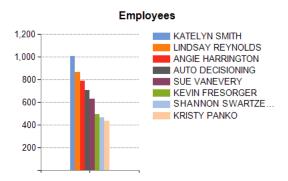

# OUR RESEARCH ON SCREEN SIZES

STARTING WITH THE 19.05 RELEASE

- 43 unique resolutions were captured
  - The top 8 sizes are shown in the graph
  - The remaining 35 resolutions represent just 7% of all workstations