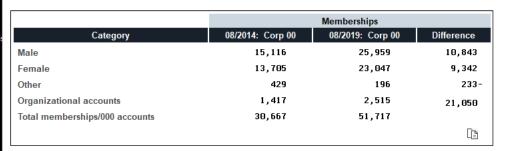

## **Comparative Member Analysis**

|                                | Savings (In Millions) |                                   |      |  |  |  |  |  |
|--------------------------------|-----------------------|-----------------------------------|------|--|--|--|--|--|
| Category                       | 08/2014: Corp 00      | 08/2014: Corp 00 08/2019: Corp 00 |      |  |  |  |  |  |
| Male                           | 34.1                  | 43.7                              | 9.6  |  |  |  |  |  |
| Female                         | 26.5                  | 35.6                              | 9.1  |  |  |  |  |  |
| Other                          | 1.1                   | 0.8                               | 0.3- |  |  |  |  |  |
| Organizational accounts        | 2.5                   | 10.4                              | 7.9  |  |  |  |  |  |
| Total memberships/000 accounts | 64.2                  | 90.6                              | 26.4 |  |  |  |  |  |
|                                |                       |                                   |      |  |  |  |  |  |