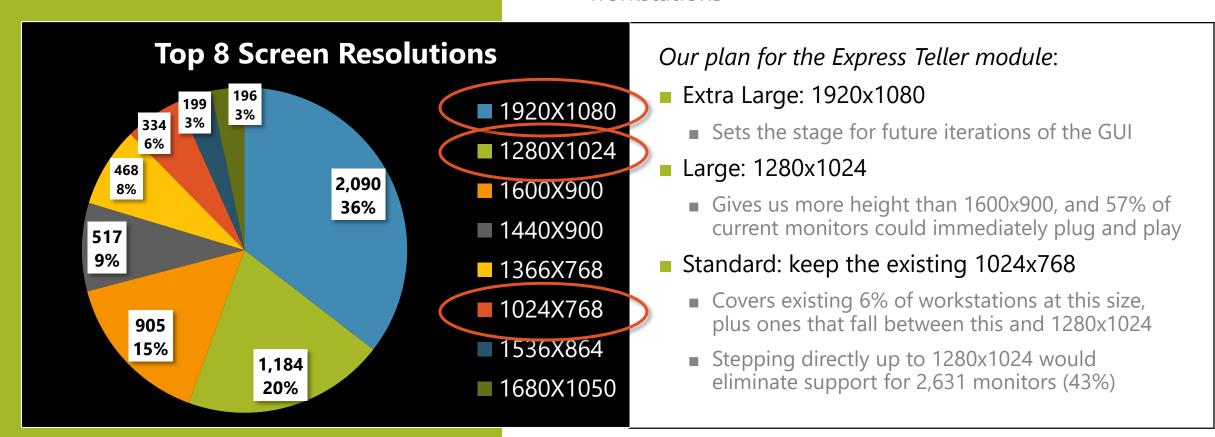

# OUR RESEARCH ON SCREEN SIZES

STARTING WITH THE 19.05 RELEASE

- 43 unique resolutions were captured
  - The top 8 sizes are shown in the graph
  - The remaining 35 resolutions represent just 7% of all workstations