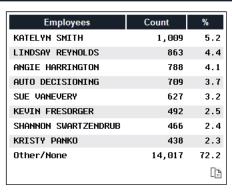

| Reason Codes        | Count  | %    |
|---------------------|--------|------|
| OPEN - LIVES IN FOM | 3,797  | 19.6 |
| OPEN - INDIRECT     | 381    | 2.0  |
| EXISTING MEMBER     | 325    | 1.7  |
| OPEN - HOME BANKING | 289    | 1.5  |
| OPEN - WORKS IN FOM | 177    | 0.9  |
| OPEN - HOME BANKING | 72     | 0.4  |
| OPEN - MEMBER       | 49     | 0.3  |
| LIVES IN THE AREA   | 45     | 0.2  |
| Other/None          | 14,274 | 73.5 |
|                     |        |      |
|                     |        |      |