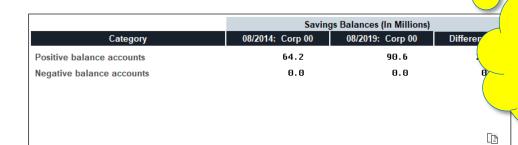

## **Comparative Member Analysis**

|                                | Savings (In Millions) |                                   |      |  |  |  |  |  |
|--------------------------------|-----------------------|-----------------------------------|------|--|--|--|--|--|
| Category                       | 08/2014: Corp 00      | 08/2014: Corp 00 08/2019: Corp 00 |      |  |  |  |  |  |
| Male                           | 34.1                  | 43.7                              | 9.6  |  |  |  |  |  |
| Female                         | 26.5                  | 35.6                              | 9.1  |  |  |  |  |  |
| Other                          | 1.1                   | 0.8                               | 0.3- |  |  |  |  |  |
| Organizational accounts        | 2.5                   | 10.4                              | 7.9  |  |  |  |  |  |
| Total memberships/000 accounts | 64.2                  | 90.6                              | 26.4 |  |  |  |  |  |
|                                |                       |                                   |      |  |  |  |  |  |