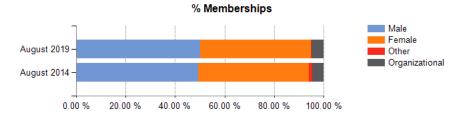

## **Comparative Member Analysis**

|                                | Savings (In Millions) |                                   |      |  |  |  |  |  |
|--------------------------------|-----------------------|-----------------------------------|------|--|--|--|--|--|
| Category                       | 08/2014: Corp 00      | 08/2014: Corp 00 08/2019: Corp 00 |      |  |  |  |  |  |
| Male                           | 34.1                  | 43.7                              | 9.6  |  |  |  |  |  |
| Female                         | 26.5                  | 35.6                              | 9.1  |  |  |  |  |  |
| Other                          | 1.1                   | 0.8                               | 0.3- |  |  |  |  |  |
| Organizational accounts        | 2.5                   | 10.4                              | 7.9  |  |  |  |  |  |
| Total memberships/000 accounts | 64.2                  | 90.6                              | 26.4 |  |  |  |  |  |
|                                |                       |                                   |      |  |  |  |  |  |