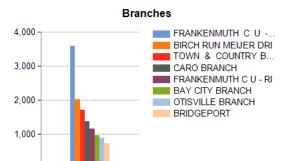

| Branches             | Count | %    |
|----------------------|-------|------|
| Frankenmuth C U - Ma | 3,585 | 18.5 |
| BIRCH RUN MEIJER DRI | 2,024 | 10.4 |
| TOWN & COUNTRY BRANC | 1,700 | 8.8  |
| CARO BRANCH          | 1,381 | 7.1  |
| FRANKENMUTH C U - RI | 1,164 | 6.0  |
| BAY CITY BRANCH      | 971   | 5.0  |
| OTISVILLE BRANCH     | 891   | 4.6  |
| BRIDGEPORT           | 734   | 3.8  |
| Other                | 6,959 | 35.9 |
|                      |       |      |