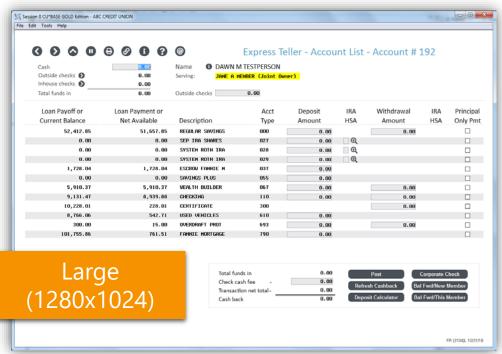

# OUR RESEARCH ON SCREEN SIZES

STARTING WITH THE 19.05 RELEASE



- 43 unique resolutions were captured
  - The top 8 sizes are shown in the graph
  - The remaining 35 resolutions represent just 7% of all workstations



# STEPPING UP TO TODAY'S (AND TOMORROW'S) SCREEN SIZES









## **Comparative Member Analysis**





|                                | Savings (In Millions) |                                   |      |  |  |  |  |  |
|--------------------------------|-----------------------|-----------------------------------|------|--|--|--|--|--|
| Category                       | 08/2014: Corp 00      | 08/2014: Corp 00 08/2019: Corp 00 |      |  |  |  |  |  |
| Male                           | 34.1                  | 43.7                              | 9.6  |  |  |  |  |  |
| Female                         | 26.5                  | 35.6                              | 9.1  |  |  |  |  |  |
| Other                          | 1.1                   | 0.8                               | 0.3- |  |  |  |  |  |
| Organizational accounts        | 2.5