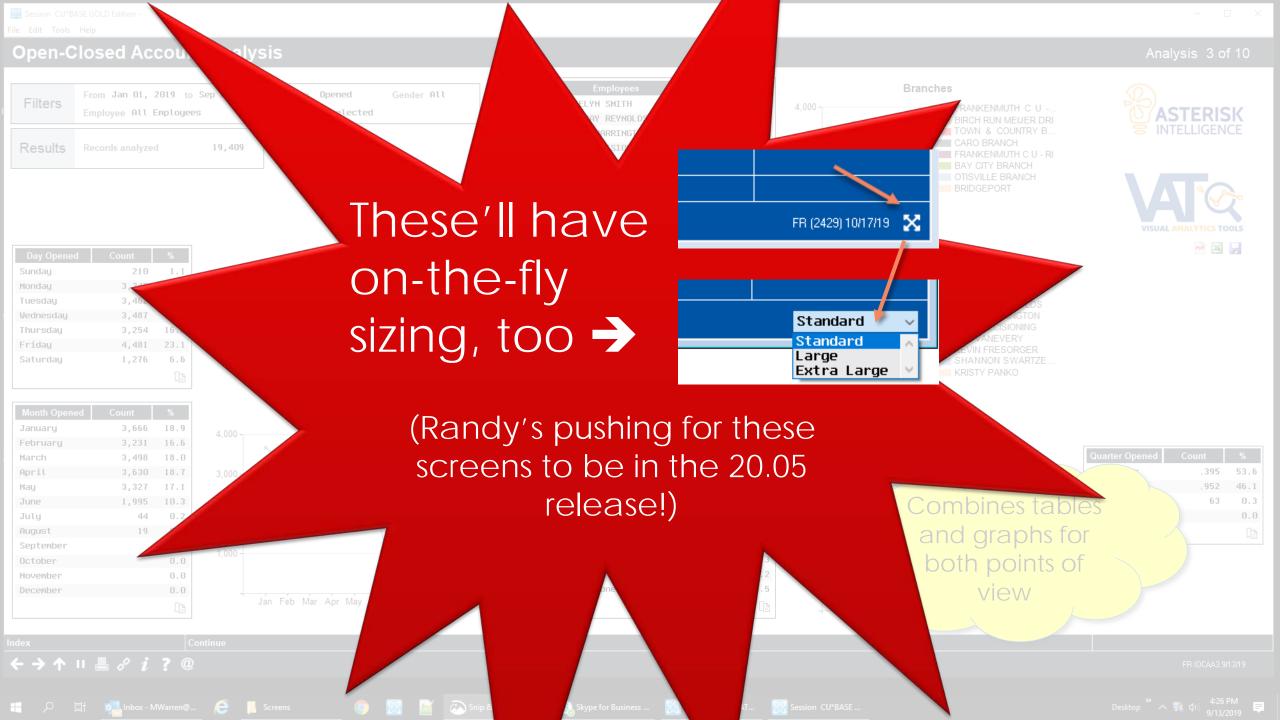

#### Analysis 3 of 10

- □ ×

### **Open-Closed Account Analysis**

| Day Opened | Count | %    |
|------------|-------|------|
| Sunday     | 210   | 1.1  |
| Monday     | 3,240 | 16.7 |
| Tuesday    | 3,462 | 17.8 |
| Wednesday  | 3,487 | 18.0 |
| Thursday   | 3,254 | 16.8 |
| Friday     | 4,481 | 23.1 |
| Saturday   | 1,276 | 6.6  |
|            |       |      |

| Month Opened | Count | %    |
|--------------|-------|------|
| January      | 3,666 | 18.9 |
| February     | 3,231 | 16.6 |
| March        | 3,498 | 18.0 |
| April        | 3,630 | 18.7 |
| May          | 3,327 | 17.1 |
| June         | 1,995 | 10.3 |
| July         | 44    | 0.2  |
| August       | 19    | 0.1  |
| September    |       | 0.0  |
| October      |       | 0.0  |
| November     |       | 0.0  |
| December     |       | 0.0  |
|              |       |      |

| Branches             | Count | %    |
|----------------------|-------|------|
| Frankenmuth C U - Ma | 3,585 | 18.5 |
| BIRCH RUN MEIJER DRI | 2,024 | 10.4 |
| TOWN & COUNTRY BRANC | 1,700 | 8.8  |
| CARO BRANCH          | 1,381 | 7.1  |
| FRANKENMUTH C U - RI | 1,164 | 6.0  |
| BAY CITY BRANCH      | 971   | 5.0  |
| OTISVILLE BRANCH     | 891   | 4.6  |
| BRIDGEPORT           | 734   | 3.8  |
| Other                | 6,959 | 35.9 |
|                      |       |      |

| Reason Codes        | Count  | %    |
|---------------------|--------|------|
| OPEN - LIVES IN FOM | 3,797  | 19.6 |
| OPEN - INDIRECT     | 381    | 2.0  |
| EXISTING MEMBER     | 325    | 1.7  |
| OPEN - HOME BANKING | 289    | 1.5  |
| OPEN - WORKS IN FOM | 177    | 0.9  |
| OPEN - HOME BANKING | 72     | 0.4  |
| OPEN - MEMBER       | 49     | 0.3  |
| LIVES IN THE AREA   | 45     | 0.2  |
| Other/None          | 14,274 | 73.5 |
|                     |        |      |
|                     |        |      |