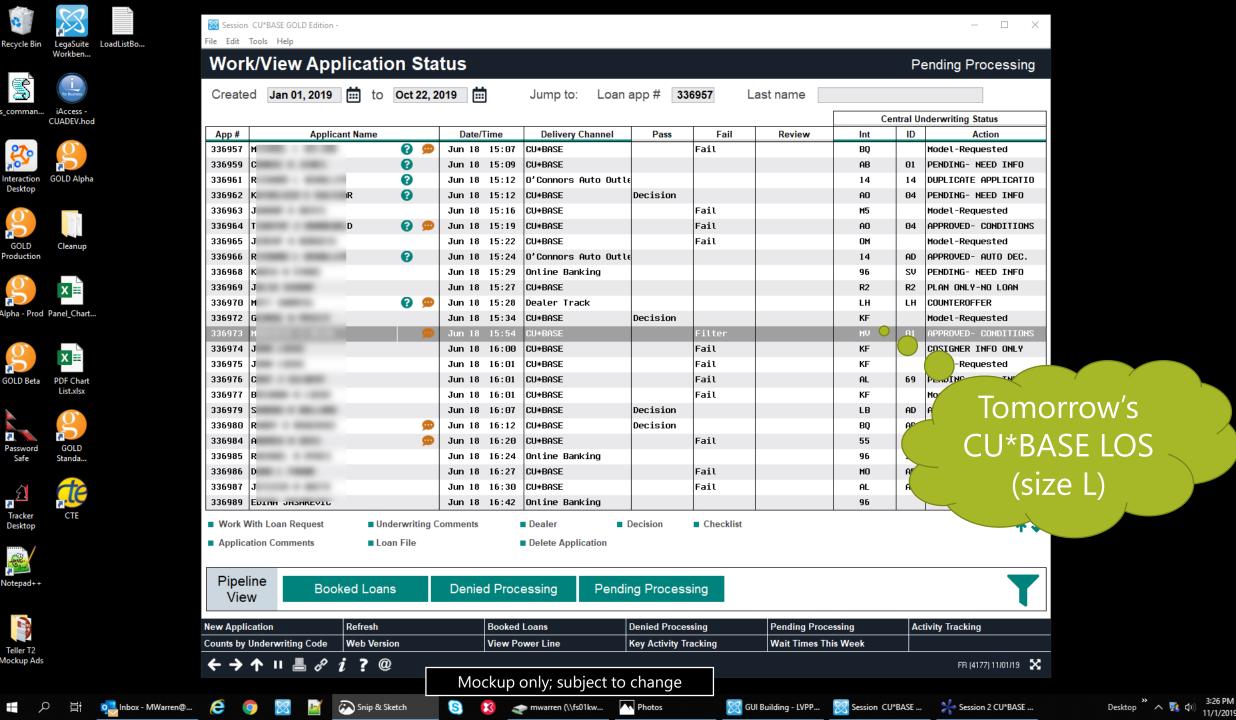

# Work/View Application Status

Pending Processing

Created Jan 01, 2019 iii to Oct 22, 2019 iii Jump to: Loan app # Last name

|        |              |         |              |                   |       |                     |               |             |        |     | Cent | ral Underwriting Status |
|--------|--------------|---------|--------------|-------------------|-------|---------------------|---------------|-------------|--------|-----|------|-------------------------|
| App #  | Applicant Na | me      |              | Application Date/ | Time  | Delivery Channel    | Pass          | Fail        | Review | Int | ID   | Action                  |
| 336957 | М            | lon-Mbr | See Comments | Jun 18, 2019      | 15:07 | CU*BASE             |               | Fail        |        | BQ  |      | Model-Requested         |
| 336959 | C            | lon-Mbr |              | Jun 18, 2019      | 15:09 | CU*BASE             |               |             |        | AB  | 01   | PENDING- NEED INFO      |
| 336961 | R            | lon-Mbr |              | Jun 18, 2019      | 15:12 | O'Connors Auto Outl |               |             |        | 14  | 14   | DUPLICATE APPLICATIO    |
| 336962 | K            | lon-Mbr |              | Jun 18, 2019      | 15:12 | CU*BASE             | Pass Decision |             |        | AO  | 04   | PENDING- NEED INFO      |
| 336964 | T            | lon-Mbr | See Comments | Jun 18, 2019      | 15:19 | CU*BASE             |               | Fail        |        | AO  | 04   | APPROVED- CONDITIONS    |
| 336966 | R            | lon-Mbr |              | Jun 18, 2019      | 15:24 | O'Connors Auto Outl |               |             |        | 14  | AD   | APPROVED- AUTO DEC.     |
| 336970 | M            | lon-Mbr | See Comments | Jun 18, 2019      | 15:28 | Dealer Track        |               |             |        | LH  | LH   | COUNTEROFFER            |
| 336994 | ×            | lon-Mbr |              | Jun 18, 2019      | 16:46 | MARSH AUTO SALES    |               |             |        | 14  | sv   | PENDING- NEED INFO      |
| 336998 | A            | lon-Mbr |              | Jun 18, 2019      | 16:55 | Online Banking      |               |             |        | SK  | SK   | PENDING- NEED INFO      |
| 336684 | S            |         |              | Jun 17, 2019      | 08:40 | CU*BASE             | Pass Decision |             |        | NK  |      | Model-Requested         |
| 336687 | D            |         | See Comments | Jun 17, 2019      | 09:03 | Online Banking      |               | Fail Filter |        | TR  | HR   | PENDING- NEED INFO      |
| 336689 | к            |         | See Comments | Jun 17, 2019      | 09:24 | CU*BASE             | Pass Decision |             |        | TR  | 01   | APPROVED- CONDITIONS    |
| 336690 | C            |         |              | Jun 17, 2019      | 09:29 | CU*BASE             |               |             |        | KR  |      | Model-Requested         |
| 336691 | H            |         |              | Jun 17, 2019      | 09:31 | CU*BASE             |               |             |        | NK  | JO   | PENDING- NEED INFO      |
| 336692 | S            |         |              | Jun 17, 2019      | 09:31 | CU*BASE             |               | Fail        |        |     | CX   | PLAN ON LOAM            |
| 336694 | R            |         |              | Jun 17, 2019      | 09:37 | CU*BASE             |               |             |        | HR  |      | ,                       |
| 336697 | N            |         |              | Jun 17, 2019      | 09:48 | CU*BASE             |               | Fail Filter |        | 51  |      | omorrow's               |
| 336700 | E            |         |              | Jun 17, 2019      | 09:56 | CU*BASE             |               | Fail Filter |        |     |      |                         |
| 336703 | Less         |         | See Comments | Jun 17, 2019      | 10:01 | CU*BASE             |               |             |        |     |      | U*BASE LOS              |
| 336706 | P            |         |              | Jun 17, 2019      | 10:12 | CU*BASE             |               |             |        |     |      | o base eos              |
| 336707 |              |         |              | Jun 17, 2019      | 10:12 | CU*BASE             |               |             |        |     |      | (size XL)               |
| 336708 | D            |         |              | Jun 17, 2019      | 10:16 | CU*BASE             | Pass Decision |             |        |     |      | (SIZE AL)               |
| 336710 | K            |         |              | Jun 17, 2019      | 10:21 | CU*BASE             |               | Fail Filter |        | AB  |      |                         |
| 336713 | D            |         | See Comments | Jun 17, 2019      | 10:26 | Online Banking      |               |             |        | MV  | SV   | APPROVED-               |