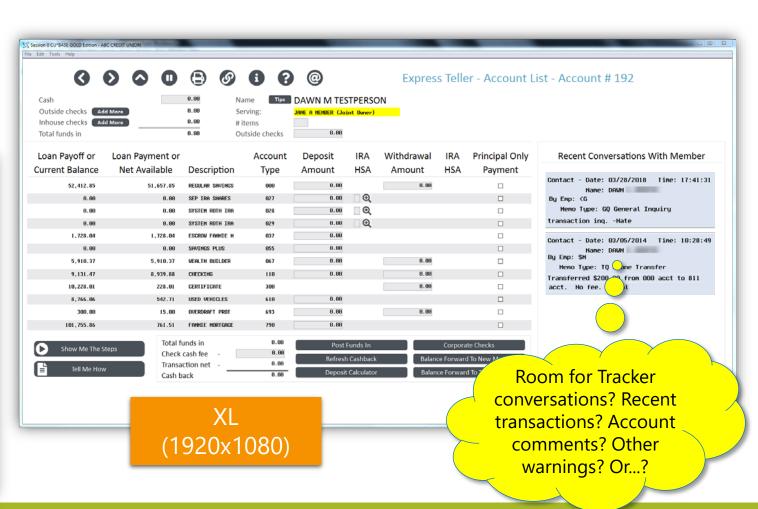

# OUR RESEARCH ON SCREEN SIZES

STARTING WITH THE 19.05 RELEASE



- 43 unique resolutions were captured
  - The top 8 sizes are shown in the graph
  - The remaining 35 resolutions represent just 7% of all workstations



# STEPPING UP TO TODAY'S (AND TOMORROW'S) SCREEN SIZES









## **Comparative Member Analysis**





|                                | Savings (In Millions) |                                   |      |  |  |  |  |  |
|--------------------------------|-----------------------|-----------------------------------|------|--|--|--|--|--|
| Category                       | 08/2014: Corp 00      | 08/2014: Corp 00 08/2019: Corp 00 |      |  |  |  |  |  |
| Male                           | 34.1                  | 43.7                              | 9.6  |  |  |  |  |  |
| Female                         | 26.5                  | 35.6                              | 9.1  |  |  |  |  |  |
| Other                          | 1.1                   | 0.8                               | 0.3- |  |  |  |  |  |
| Organizational accounts        | 2.5