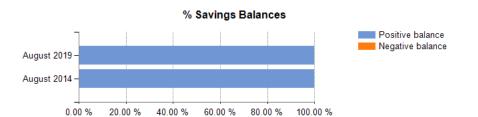

|                           | M                | Membership Balances               |        |  |  |  |  |  |
|---------------------------|------------------|-----------------------------------|--------|--|--|--|--|--|
| Category                  | 08/2014: Corp 00 | 08/2014: Corp 00 08/2019: Corp 00 |        |  |  |  |  |  |
| Positive balance accounts | 28,690           | 47,734                            | 19,044 |  |  |  |  |  |
| Negative balance accounts | 50               | 115                               | 65     |  |  |  |  |  |
| Zero balance accounts     | 1,927            | 3,868                             | 1,941  |  |  |  |  |  |
|                           |                  |                                   |        |  |  |  |  |  |
|                           |                  |                                   |        |  |  |  |  |  |
|                           |                  |                                   |        |  |  |  |  |  |