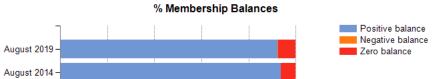

|                           | M                | Membership Balances               |        |  |  |  |  |  |
|---------------------------|------------------|-----------------------------------|--------|--|--|--|--|--|
| Category                  | 08/2014: Corp 00 | 08/2014: Corp 00 08/2019: Corp 00 |        |  |  |  |  |  |
| Positive balance accounts | 28,690           | 47,734                            | 19,044 |  |  |  |  |  |
| Negative balance accounts | 50               | 115                               | 65     |  |  |  |  |  |
| Zero balance accounts     | 1,927            | 3,868                             | 1,941  |  |  |  |  |  |
|                           |                  |                                   |        |  |  |  |  |  |
|                           |                  |                                   |        |  |  |  |  |  |
|                           |                  |                                   |        |  |  |  |  |  |