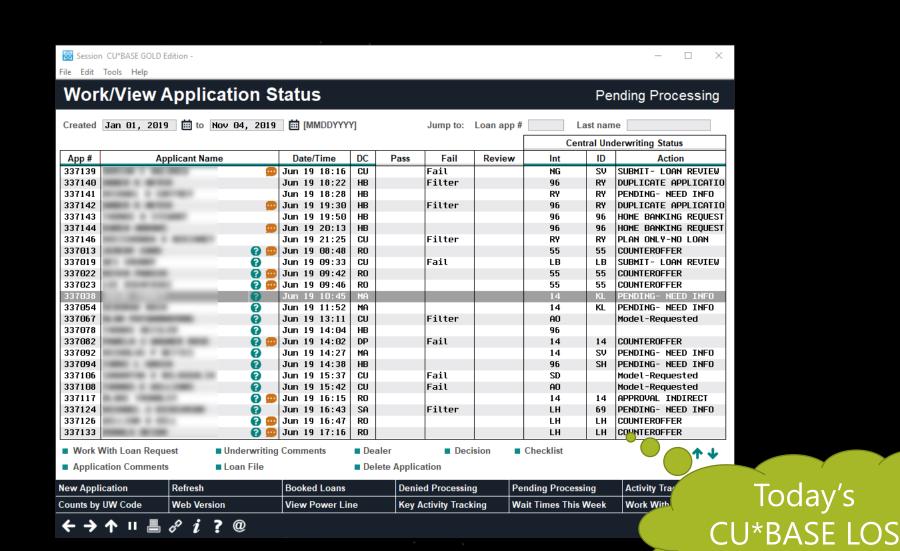

## Work/View Application Status

Created Jan 01, 2019 iii to Oct 22, 2019 iii Jump to: Loan app # Last name

■ Delete Application

|          |                                                                                  |                     |              |                  |       |                     |               |               |                     | Centra               | al Underwriting Status |                      |  |
|----------|----------------------------------------------------------------------------------|---------------------|--------------|------------------|-------|---------------------|---------------|---------------|---------------------|----------------------|------------------------|----------------------|--|
| App #    | Applicant I                                                                      | Name                |              | Application Date | Time  | Delivery Channel    | Pass          | Fail          | Review              | Int                  | ID                     | Action               |  |
| 336957   | М                                                                                | Non-Mbr             | See Comments | Jun 18, 2019     | 15:07 | CU*BASE             |               | Fail          |                     | BQ                   |                        | Model-Requested      |  |
| 336959   | C                                                                                | Non-Mbr             |              | Jun 18, 2019     | 15:09 | CU*BASE             |               | 0.5           |                     | AB                   | 01                     | PENDING- NEED INFO   |  |
| 336961   | R                                                                                | Non-Mbr             |              | Jun 18, 2019     | 15:12 | O'Connors Auto Outl |               |               |                     | -11                  |                        | APPLICATIO           |  |
| 336962   | K                                                                                | Non-Mbr             |              | Jun 18, 2019     | 15:12 | CU*BASE             | Pass Decision |               | Separat             | Separate columns, no |                        |                      |  |
| 336964   | T                                                                                | Non-Mbr             | See Comments | Jun 18, 2019     | 15:19 | CU*BASE             |               | Fail          | more cryptic color- |                      |                        | VINS                 |  |
| 336966   | R                                                                                | Non-Mbr             |              | Jun 18, 2019     | 15:24 | O'Connors Auto Outl |               |               |                     |                      |                        | or-                  |  |
| 336970   | н                                                                                | Non-Mbr             | See Comments | Jun 18, 2019     | 15:28 | Dealer Track        |               |               | (                   | codir                | ng                     | R                    |  |
| 336994   | ×                                                                                | Non-Mbr             |              | Jun 18, 2019     | 16:46 | MARSH AUTO SALES    |               |               |                     |                      |                        | PENDING- NEED INFO   |  |
| 336998   | A                                                                                | Non-Mbr             |              | Jun 18, 2019     | 16:55 | Online Banking      |               |               |                     | SK                   | SK                     | PENDING- NEED INFO   |  |
| 336684   | S                                                                                |                     |              | Jun 17, 2019     | 08:40 | CU*BASE             | Pass Decision |               |                     | NK                   |                        | Model-Requested      |  |
| 336687   | D                                                                                |                     | See Comments | Jun 17, 2019     | 09:03 | Online Banking      |               | Fail Filter   |                     | TR                   | HR                     | PENDING- NEED INFO   |  |
| 336689   | к                                                                                |                     | See Comments | Jun 17, 2019     | 09:24 | CU*BASE             |               | $\overline{}$ |                     | TR                   | 01                     | APPROVED- CONDITIONS |  |
| 336690   | C                                                                                |                     |              | Jun 17, 2019     | 09:29 | CU*BASE             | Deliver       | y channel     |                     | KR                   |                        | Model-Requested      |  |
| 336691   | н                                                                                |                     |              | Jun 17, 2019     | 09:31 | CU*BASE             | descrip       | tions, not    |                     | NK                   | JO                     | PENDING- NEED INFO   |  |
| 336692   | S                                                                                |                     |              | Jun 17, 2019     | 09:31 | CU*BASE             |               | odes          |                     | CX                   | CX                     | PLAN ONLY-NO LOAN    |  |
| 336694   | R                                                                                |                     |              | Jun 17, 2019     | 09:37 | CU*BASE             |               | Jucs<br>      |                     | HR                   |                        |                      |  |
| 336697   | Н                                                                                |                     |              | Jun 17, 2019     | 09:48 | CU*BASE             |               | ruter         |                     | 50                   | 50                     | WITHDRAWN BY MEMBER  |  |
| 336700   | Embedded list                                                                    |                     |              | Jun 17, 2019     | 09:56 | CU*BASE             |               | Fail Filter   |                     | BD                   | BD                     | PENDING- NEED INFO   |  |
| 336703   |                                                                                  | $\langle \ \rangle$ | See Comments | Jun 17, 2019     | 10:01 | CU*BASE             |               |               |                     | HR                   | JO                     | APPROVED             |  |
| 336706   | functions                                                                        |                     |              | Jun 17, 2019     | 10:12 | CU*BASE             |               |               |                     | TK                   | TK                     | PENDING- NEED INFO   |  |
| 336707   | L                                                                                | •••                 |              | Jun 17, 2019     | 10:12 | CU*BASE             |               |               |                     | M5                   |                        |                      |  |
| 336708   | D                                                                                | - 0                 |              | Jun 17, 2019     | 10:16 | CU*BASE             | Pass Decision |               |                     | MR                   | MR                     | PENDING- NEED INFO   |  |
| 336710   | K                                                                                |                     |              | Jun 17, 2019     | 10:21 | CU*BASE             |               | Fail Filter   |                     | AB                   | KL                     | PENDING- NEED INFO   |  |
| 336713   | D                                                                                |                     | See Comments | Jun 17, 2019     | 10:26 | Online Banking      |               |               |                     | MV                   | SV                     | APPROVED- CONDITIONS |  |
| ■ Work W | ■ Work With Loan Request ■ Underwriting Comments ■ Dealer ■ Decision ■ Checklist |                     |              |                  |       |                     |               |               |                     |                      |                        |                      |  |