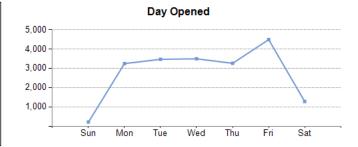

### **Open-Closed Account Analysis**

| Day Opened | Count | %    |
|------------|-------|------|
| Sunday     | 210   | 1.1  |
| Monday     | 3,240 | 16.7 |
| Tuesday    | 3,462 | 17.8 |
| Wednesday  | 3,487 | 18.0 |
| Thursday   | 3,254 | 16.8 |
| Friday     | 4,481 | 23.1 |
| Saturday   | 1,276 | 6.6  |
|            |       |      |