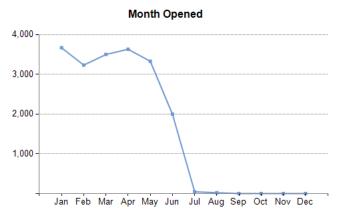

| Month Opened | Count | %    |
|--------------|-------|------|
| January      | 3,666 | 18.9 |
| February     | 3,231 | 16.6 |
| March        | 3,498 | 18.0 |
| April        | 3,630 | 18.7 |
| May          | 3,327 | 17.1 |
| June         | 1,995 | 10.3 |
| July         | 44    | 0.2  |
| August       | 19    | 0.1  |
| September    |       | 0.0  |
| October      |       | 0.0  |
| November     |       | 0.0  |
| December     |       | 0.0  |
|              |       |      |