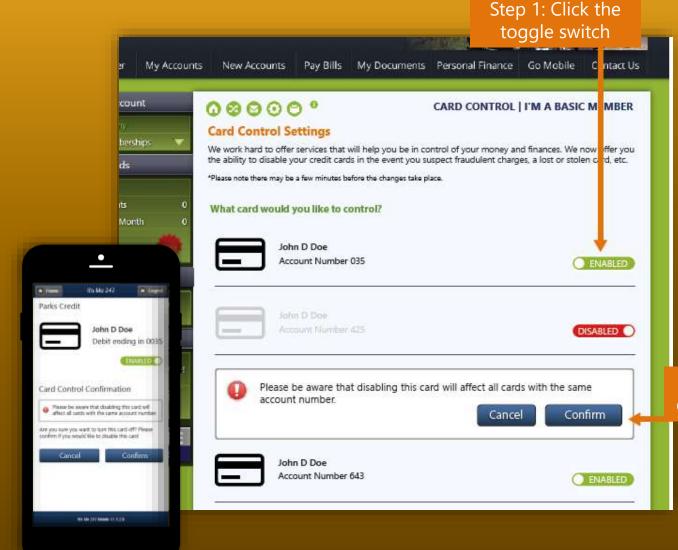

## SettleMINT teamed with Asterisk Intelligence

PART 1: CARD ON/OFF CONTROLS

- Driving hard for a 2<sup>nd</sup>- or 3<sup>rd</sup>to-market solutions
- Developing a database of card control activity with members to point the way in the future
  - Separate activation for credit cards and for ATM/debit cards
  - Optional email confirmation
  - "Control My Card" buttons will be added to It's Me 247

Step 2: Confirm

## SettleMINT teamed with Asterisk Intelligence