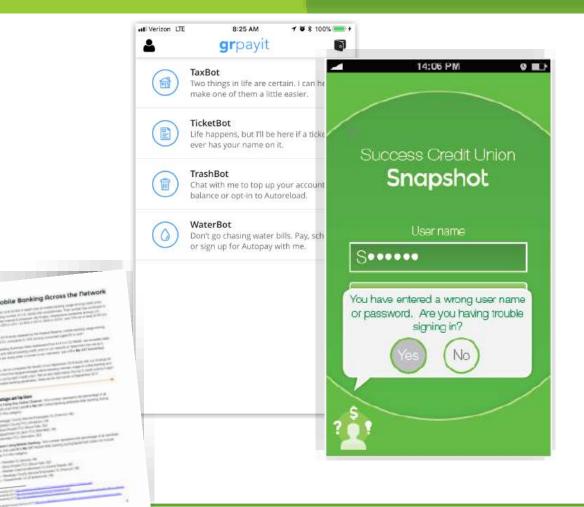

CUs need to be in the business of tactical authentication styles, security, and innovation

| 2017 Daon A                    | uthent | ication Beta Project         |
|--------------------------------|--------|------------------------------|
| Total # of users               | 918    | 26% of these are active      |
| # of authentications attempted | 7,409  | 95% of these were successful |