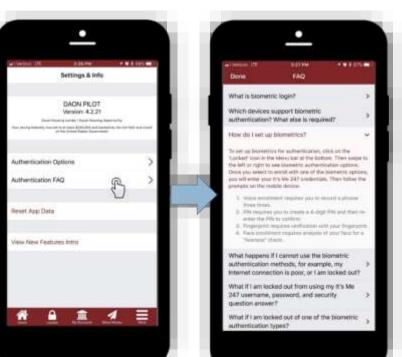

#### NEW SERVICES THAT WILL ALLOW CUS TO CUSTOMIZE AND STANDARDIZE CHANNEL APPROACHES

- API95 will support consistent multichannel development
  - In Feb 2018 we plan for both mobile apps and desktop banking to use the same authentication API – what does this mean to you as a CEO?

CUs need to be in the business of tactical authentication styles, security, and innovation

| 2017 Daon A                    | uthent | ication Beta Project         |
|--------------------------------|--------|------------------------------|
| Total # of users               | 918    | 26% of these are active      |
| # of authentications attempted | 7,409  | 95% of these were successful |