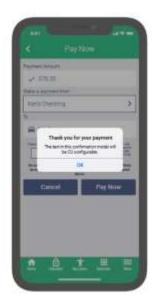

# Shift from service to the heavy lifting needed to be a retailer

#### BUILD SERVICES ON THE 'NET THAT ALLOW YOU TO ELIMINATE SERVICES IN THE LOBBY

- So far, most of mobile banking development has been catching up with desktop banking, and recreating services from other channels
- Even RDC and Daon authentication don't strike us as innovations towards redefining a phone from a service device to a retail interaction with members
- We need to sell things, significant things, and transfer our retail investments from old channels to the mobile device