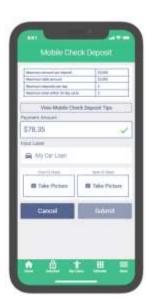

# Shift from service to the heavy lifting needed to be a retailer

#### BUILD SERVICES ON THE 'NET THAT ALLOW YOU TO ELIMINATE SERVICES IN THE LOBBY

- So far, most of mobile banking development has been catching up with desktop banking, and recreating services from other channels
- Even RDC and Daon authentication don't strike us as innovations towards redefining a phone from a service device to a retail interaction with members
- We need to sell things, significant things, and transfer our retail investments from old channels to the mobile device