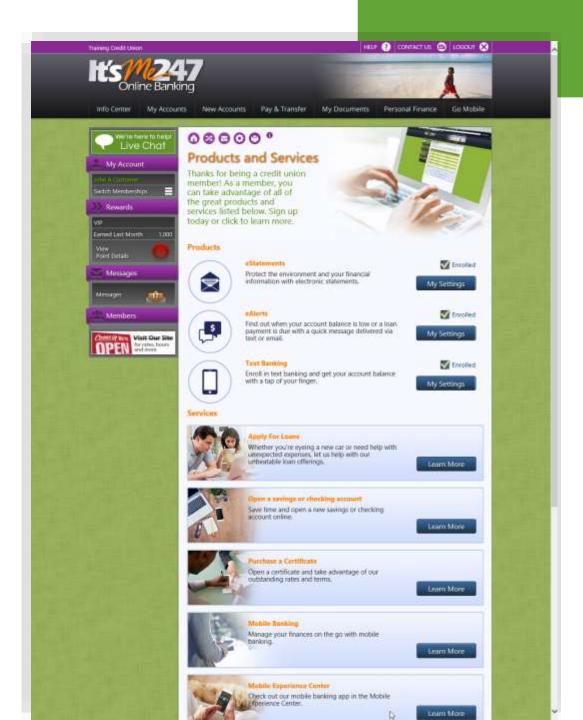

# **Continuity across Internet delivery channels**

NEW SERVICES THAT WILL ALLOW CUS TO CUSTOMIZE AND STANDARDIZE CHANNEL APPROACHES

- ☐ The It's Me 247 Request Center: Drop a form into a website, a mobile app, desktop banking, and a micro-sales site all via one process
  - Respond to all of these delivery channels from a single fulfillment center

The success of both forms and the fulfillment center will be a compass to what's next via CU\*BASE and CU\*Answers Internet channels