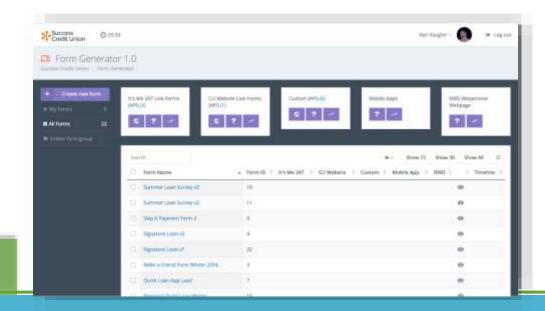

# **Continuity across Internet delivery channels**

NEW SERVICES THAT WILL ALLOW CUS TO CUSTOMIZE AND STANDARDIZE CHANNEL APPROACHES

- ☐ The It's Me 247 Request Center: Drop a form into a website, a mobile app, desktop banking, and a micro-sales site all via one process
  - Respond to all of these delivery channels from a single fulfillment center

The success of both forms and the fulfillment center will be a compass to what's next via CU\*BASE and CU\*Answers Internet channels