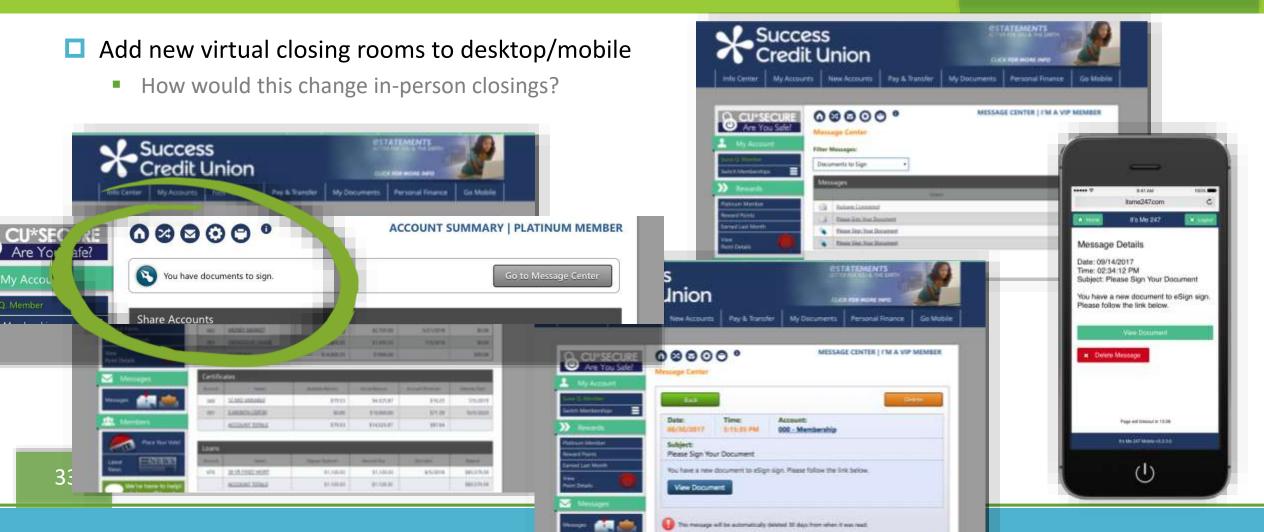

# Virtual Closing Rooms

Instead of a link to the document, the email tells the member to log in to their account

**ESTATEMENTS**BETTER FOR YOU & THE EARTH

CLICK FOR MORE INFO

After logging in, a banner will appear, either this...