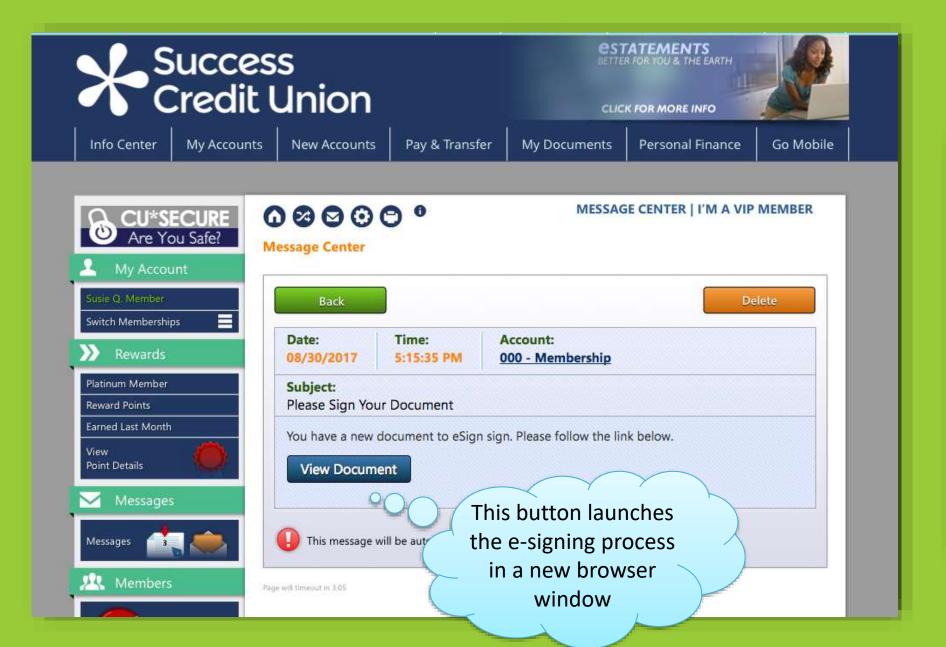

# Virtual Closing Rooms

Instead of a link to the document, the email tells the member to log in to their account

**ESTATEMENTS**BETTER FOR YOU & THE EARTH

CLICK FOR MORE INFO

After logging in, a banner will appear, either this...