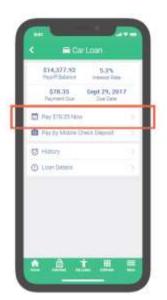

# Shift from service to the heavy lifting needed to be a retailer

#### BUILD SERVICES ON THE 'NET THAT ALLOW YOU TO ELIMINATE SERVICES IN THE LOBBY

- So far, most of mobile banking development has been catching up with desktop banking, and recreating services from other channels
- Even RDC and Daon authentication don't strike us as innovations towards redefining a phone from a service device to a retail interaction with members
- We need to sell things, significant things, and transfer our retail investments from old channels to the mobile device