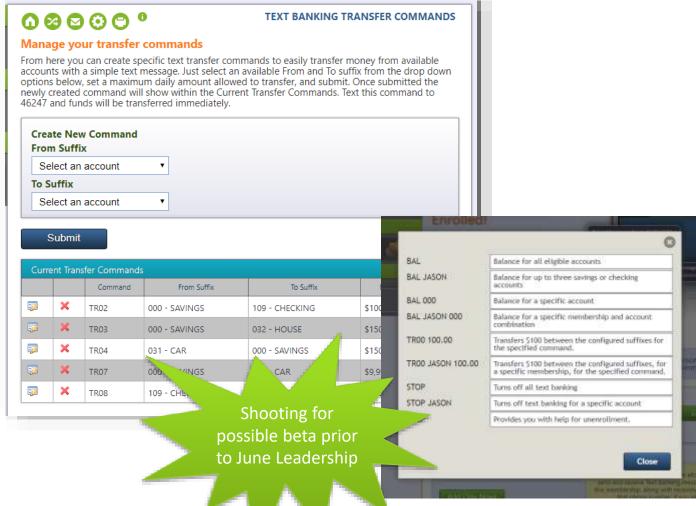

# **Continuity across Internet delivery channels**

NEW SERVICES THAT WILL ALLOW CUS TO CUSTOMIZE AND STANDARDIZE CHANNEL APPROACHES

- ☐ The It's Me 247 Request Center: Drop a form into a website, a mobile app, desktop banking, and a micro-sales site all via one process
  - Respond to all of these delivery channels from a single fulfillment center

The success of both forms and the fulfillment center will be a compass to what's next via CU\*BASE and CU\*Answers Internet channels