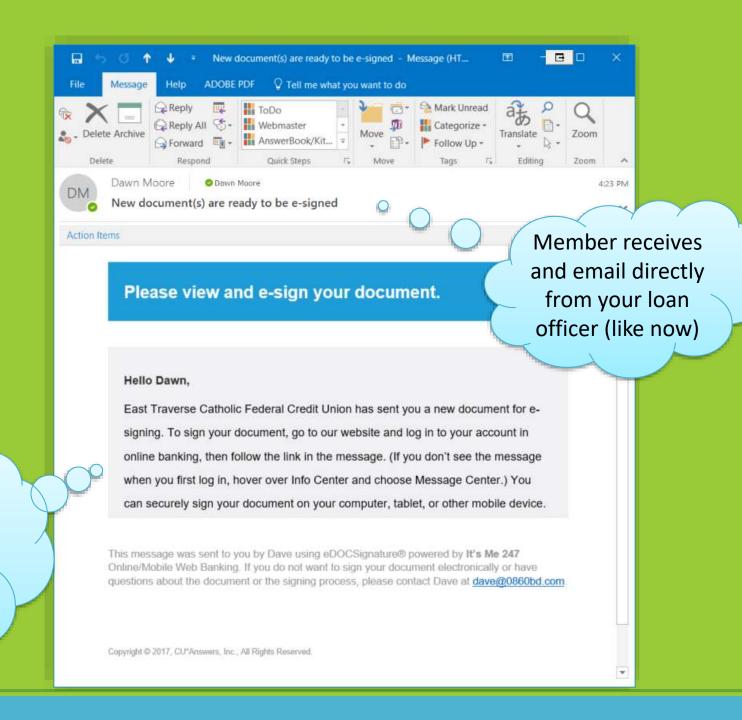

# Virtual Closing Rooms

Instead of a link to the document, the email tells the member to log in to their account

**ESTATEMENTS**BETTER FOR YOU & THE EARTH

CLICK FOR MORE INFO

After logging in, a banner will appear, either this...