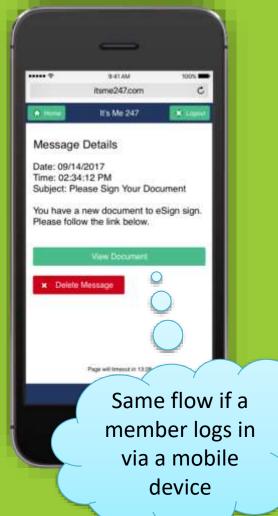

# Virtual Closing Rooms

Instead of a link to the document, the email tells the member to log in to their account

**ESTATEMENTS**BETTER FOR YOU & THE EARTH

CLICK FOR MORE INFO

After logging in, a banner will appear, either this...