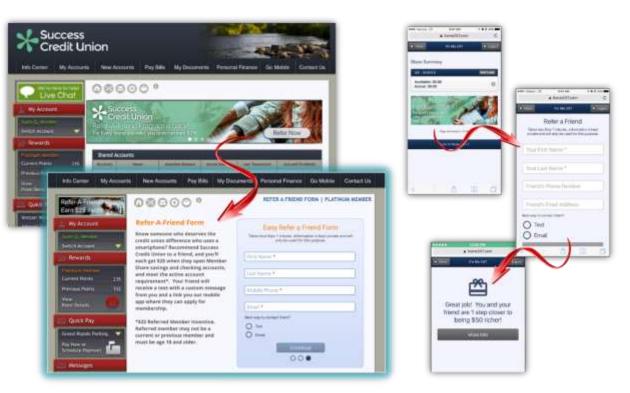

# Virtual Closing Rooms

Instead of a link to the document, the email tells the member to log in to their account

**ESTATEMENTS**BETTER FOR YOU & THE EARTH

CLICK FOR MORE INFO

After logging in, a banner will appear, either this...