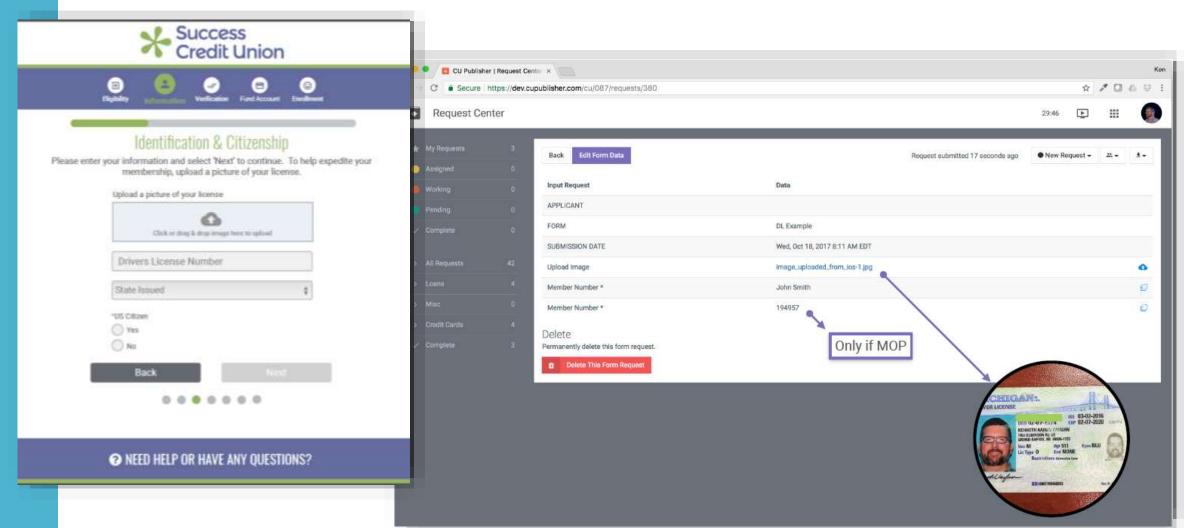

# Shift from service to the heavy lifting needed to be a retailer

BUILD SERVICES ON THE 'NET THAT ALLOW YOU TO ELIMINATE SERVICES IN THE LOBBY

- When will MAP/MOP sites overwhelm your in-person membership openings?
  - How would this change your budget for supporting outlets in decline?

Identity

Verification

Become

a Member

| # OF CUS | APPS<br>REC'D | MBRS<br>OPENED |
|----------|---------------|----------------|
| 18       | 1,576         | 837            |

Most CUs in production since May 2017

Honor CU leads the pack with 216 memberships opened

Account Creation

Funding via credit or debit card

Online banking enrollment and initial login

# Not a lot planned for MAP/MOP in 2018, other than increasing usage

■ We will push for images and signatures – what else would you have us do?