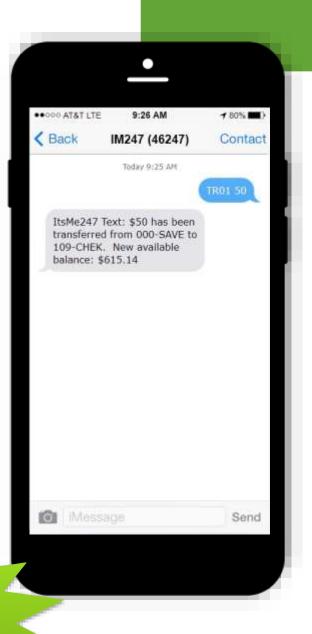

# **Continuity across Internet delivery channels**

NEW SERVICES THAT WILL ALLOW CUS TO CUSTOMIZE AND STANDARDIZE CHANNEL APPROACHES

- ☐ The It's Me 247 Request Center: Drop a form into a website, a mobile app, desktop banking, and a micro-sales site all via one process
  - Respond to all of these delivery channels from a single fulfillment center

The success of both forms and the fulfillment center will be a compass to what's next via CU\*BASE and CU\*Answers Internet channels