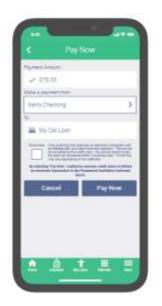

# Shift from service to the heavy lifting needed to be a retailer

#### BUILD SERVICES ON THE 'NET THAT ALLOW YOU TO ELIMINATE SERVICES IN THE LOBBY

- So far, most of mobile banking development has been catching up with desktop banking, and recreating services from other channels
- Even RDC and Daon authentication don't strike us as innovations towards redefining a phone from a service device to a retail interaction with members
- We need to sell things, significant things, and transfer our retail investments from old channels to the mobile device