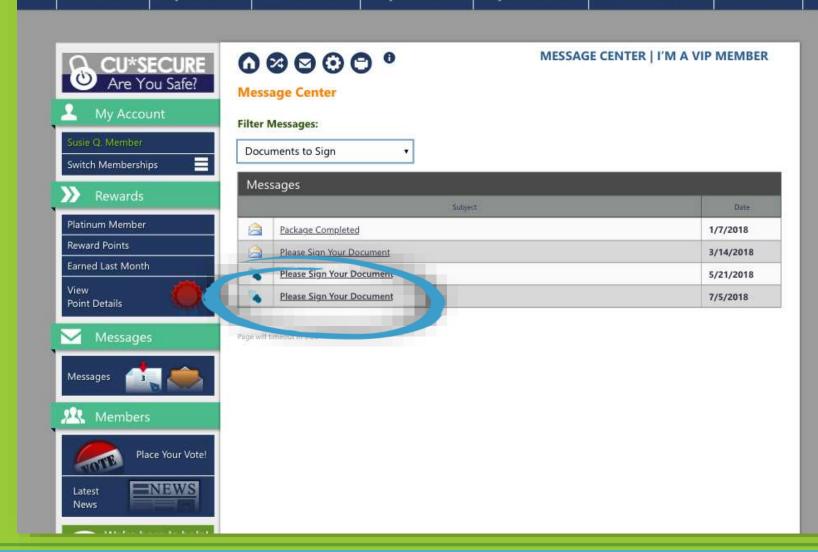

# Virtual Closing Rooms

Instead of a link to the document, the email tells the member to log in to their account

**ESTATEMENTS**BETTER FOR YOU & THE EARTH

CLICK FOR MORE INFO

After logging in, a banner will appear, either this...