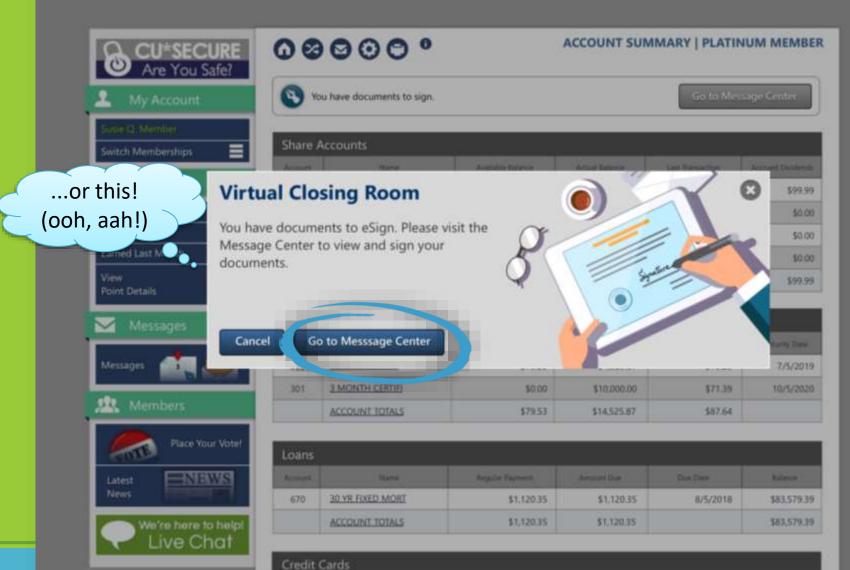

# Virtual Closing Rooms

Instead of a link to the document, the email tells the member to log in to their account

**ESTATEMENTS**BETTER FOR YOU & THE EARTH

CLICK FOR MORE INFO

After logging in, a banner will appear, either this...