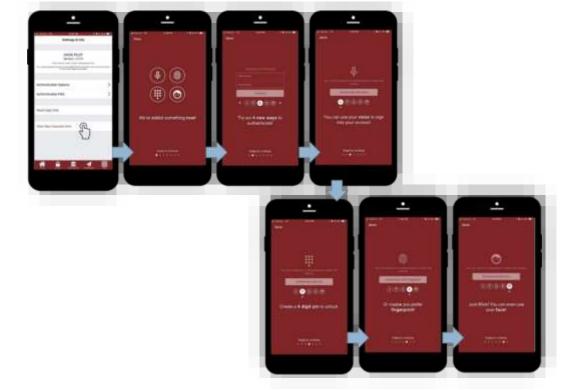

CUs need to be in the business of tactical authentication styles, security, and innovation

| 2017 Daon A                    | uthent | ication Beta Project         |
|--------------------------------|--------|------------------------------|
| Total # of users               | 918    | 26% of these are active      |
| # of authentications attempted | 7,409  | 95% of these were successful |