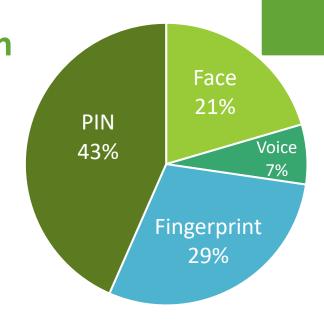

CUs need to be in the business of tactical authentication styles, security, and innovation

| 2017 Daon A                    | uthent | ication Beta Project         |
|--------------------------------|--------|------------------------------|
| Total # of users               | 918    | 26% of these are active      |
| # of authentications attempted | 7,409  | 95% of these were successful |