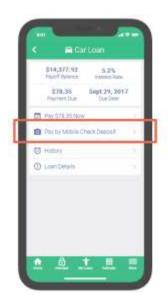

# Shift from service to the heavy lifting needed to be a retailer

#### BUILD SERVICES ON THE 'NET THAT ALLOW YOU TO ELIMINATE SERVICES IN THE LOBBY

- So far, most of mobile banking development has been catching up with desktop banking, and recreating services from other channels
- Even RDC and Daon authentication don't strike us as innovations towards redefining a phone from a service device to a retail interaction with members
- We need to sell things, significant things, and transfer our retail investments from old channels to the mobile device