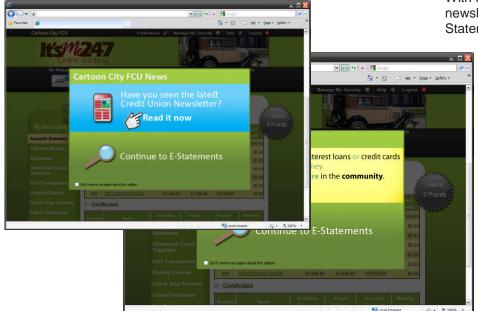

# **IN YOUR FACE**

COMING SOON!

Information your members can use!

Presents the full version to the member as soon as they choose view statements.

With eInfo Member Reach will deliver your newsletter or insert content to the "View Statements" link within It's Me 247 Online Banking.

### **TEASERS**

Member's choice to click for more.