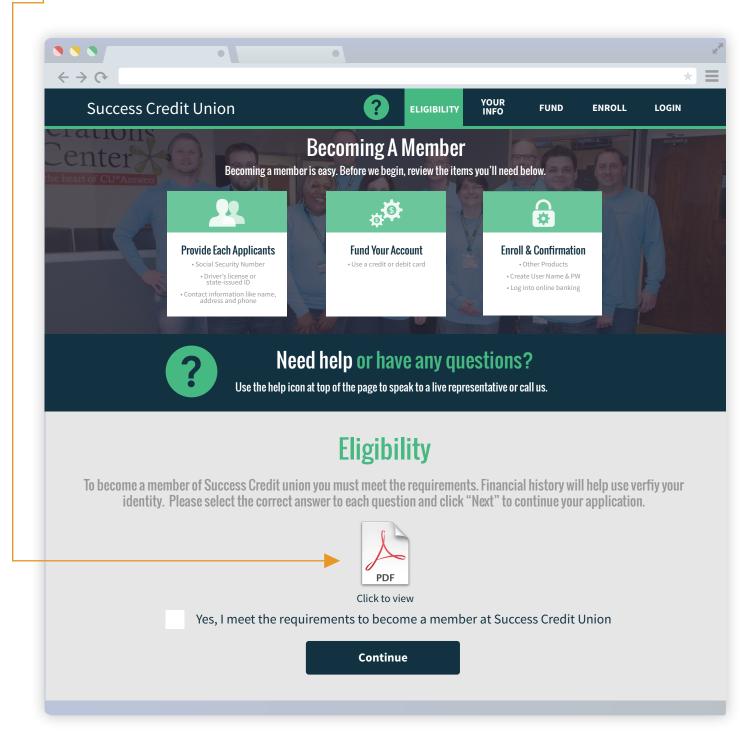

### Eligibility...

A browser viewable and downloadble PDF of specific CU membership requirements.