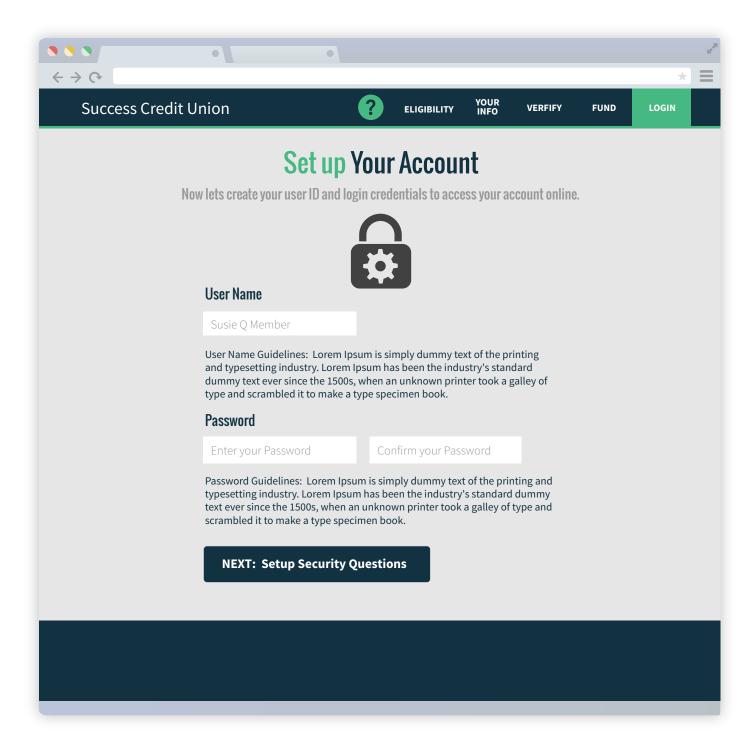

### Username & password creation

Step by step username, password and security question.