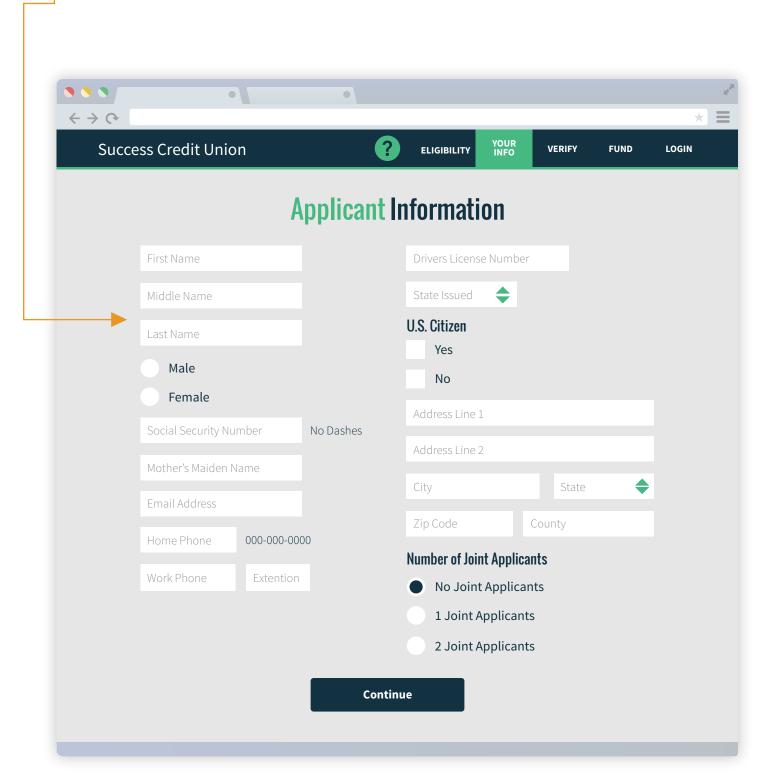

### Personal Information

• Easy to use, tablet and mobile friendly UI for an easy application process.