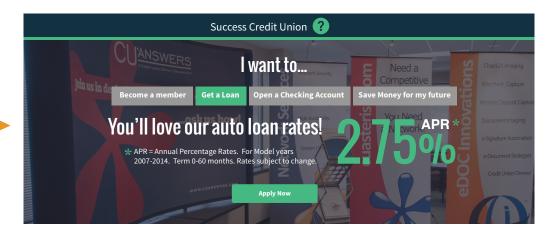

# Landing page and gateway

Become a member, apply for a loan...or maybe both. Same landing page for members & non members

#### I want to...

Landing page can give members choices and a specific pathway.