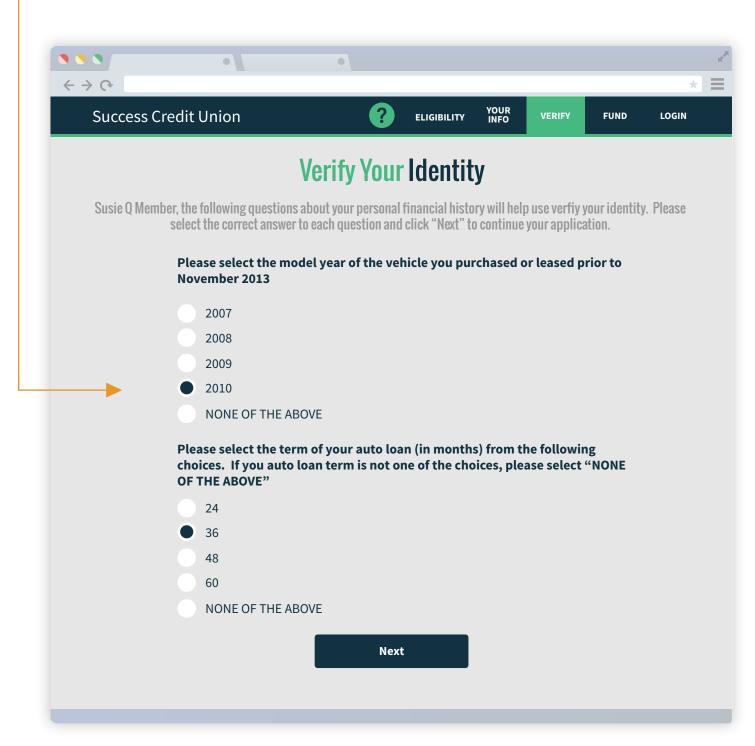

ted throughout application with only CSS.
- A configurable message and photo. Could be from board member or an actual member. Possible CU configurable background images in layout.





# Landing page and gateway

Become a member, apply for a loan...or maybe both. Same landing page for members & non members



### \* Membership Opening

#### I want to...

Landing page can give members choices and a specific pathway.









# Help always available

Live chat or Phone Number available in each screen.





### Eligibility...

A browser viewable and downloadble PDF of specific CU membership requirements.





### Personal Information

• Easy to use, tablet and mobile friendly UI for an easy application process.





## Third party vendor verification...

Instant third party ID verification.





# Third Party vendor for funding accounts

- Members can fund their account with debit or credit card.
  - Reminders of live chat & help through application process.





#### Other offers

 Before setting up user name, password and security questions, applicants can opt-in for additional services.





### Username & password creation

Step by step username, password and security question.





# Success! Sign in to your account

Review and agree...login.