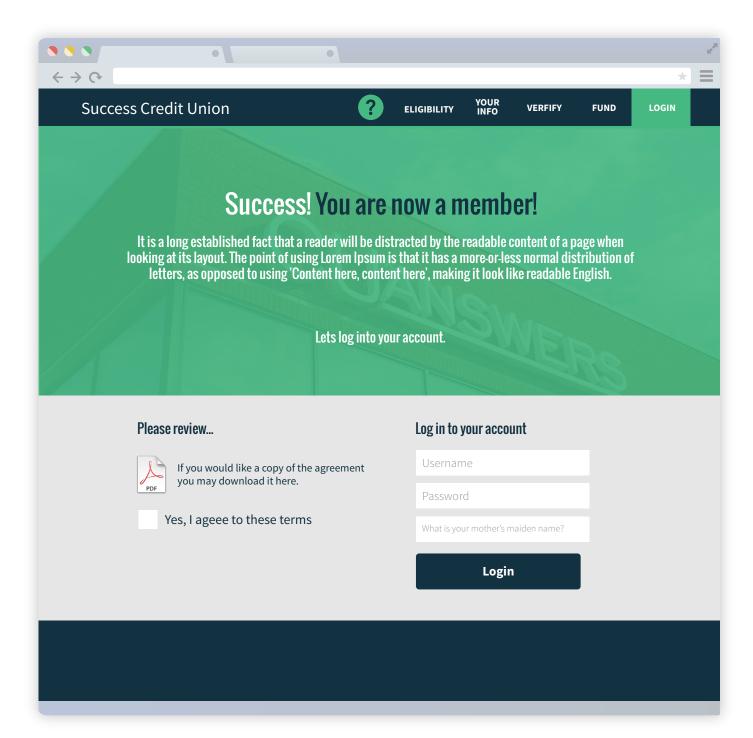

Phone Number available in each screen.





### Eligibility...

A browser viewable and downloadble PDF of specific CU membership requirements.





### Personal Information

• Easy to use, tablet and mobile friendly UI for an easy application process.





## Third party vendor verification...

Instant third party ID verification.





# Third Party vendor for funding accounts

- Members can fund their account with debit or credit card.
  - Reminders of live chat & help through application process.





#### Other offers

 Before setting up user name, password and security questions, applicants can opt-in for additional services.





### Username & password creation

Step by step username, password and security question.





# Success! Sign in to your account

Review and agree...login.