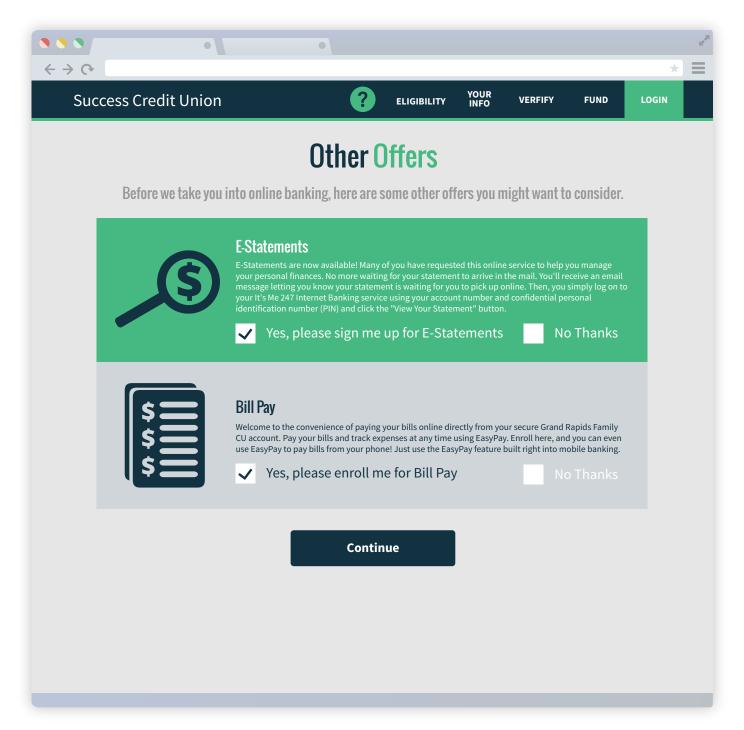

#### Other offers

 Before setting up user name, password and security questions, applicants can opt-in for additional services.