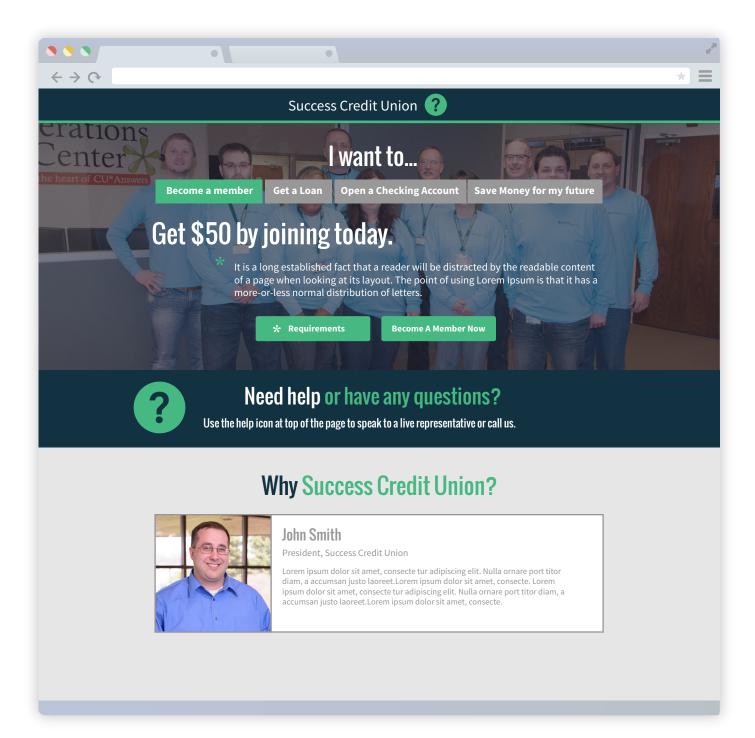

# Landing page and gateway

Become a member, apply for a loan...or maybe both. Same landing page for members & non members

#### I want to...

Landing page can give members choices and a specific pathway.

# Help always available

Live chat or Phone Number available in each screen.