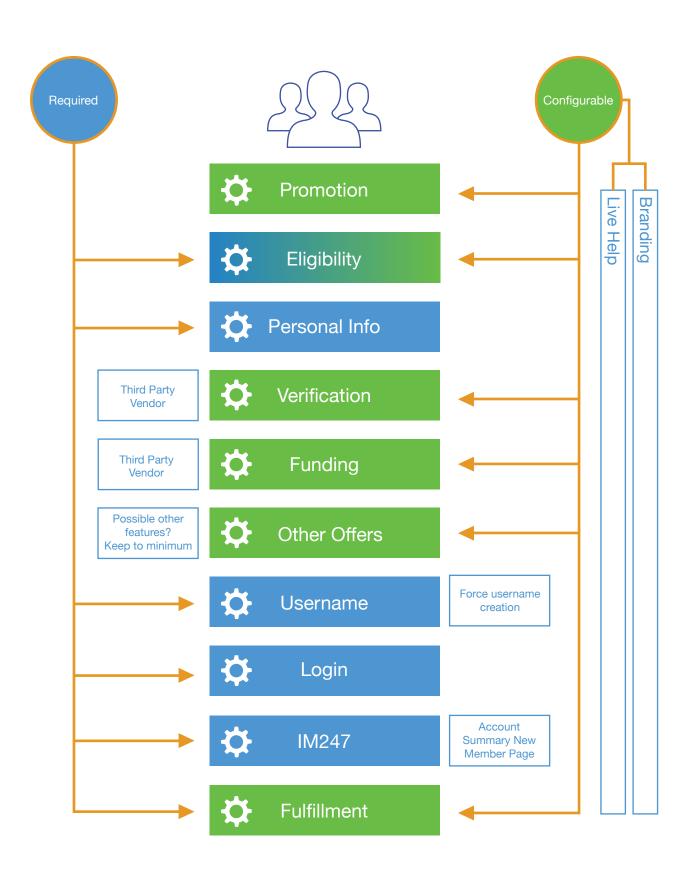

\* Membership Opening

## \* Membership Opening

### Branded & Personalized Solution

- CU colors can be accented throughout application with only CSS.
- A configurable message and photo. Could be from board member or an actual member. Possible CU configurable background images in layout.

### \* Membership Opening