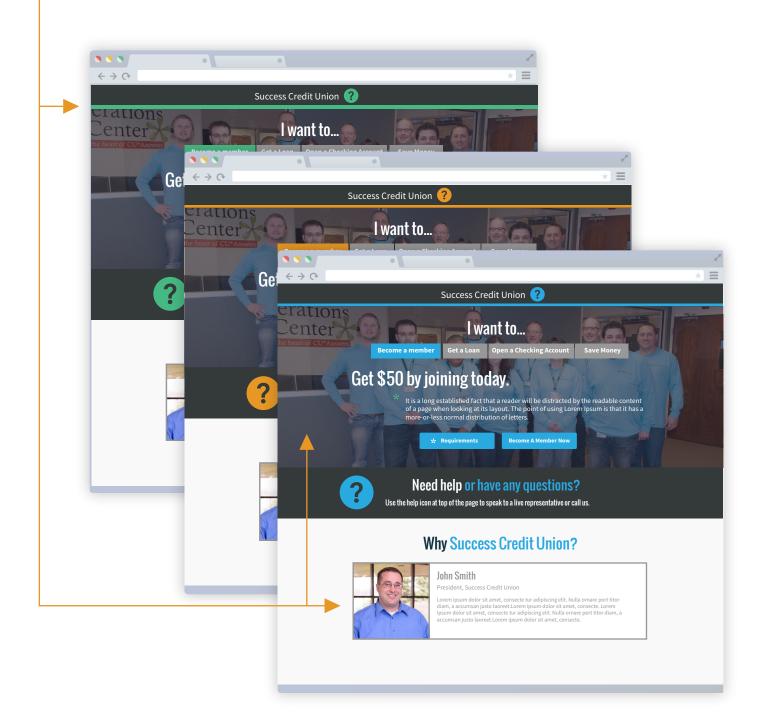

# Landing page and gateway

Become a member, apply for a loan...or maybe both. Same landing page for members & non members

#### I want to...

Landing page can give members choices and a specific pathway.

# Help always available

Live chat or Phone Number available in each screen.