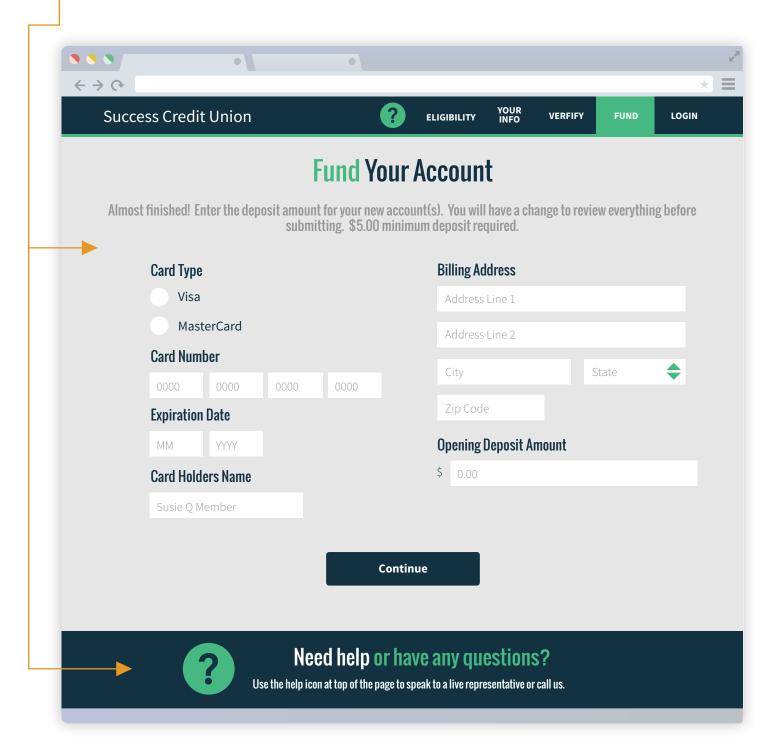

# Third Party vendor for funding accounts

- Members can fund their account with debit or credit card.
  - Reminders of live chat & help through application process.