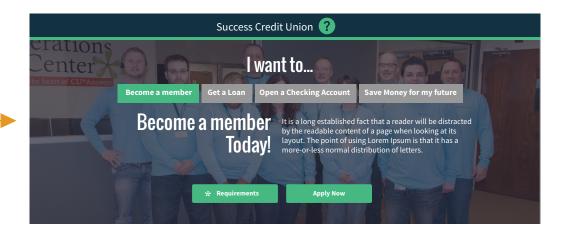

#### I want to...

Landing page can give members choices and a specific pathway.

# Help always available

Live chat or Phone Number available in each screen.