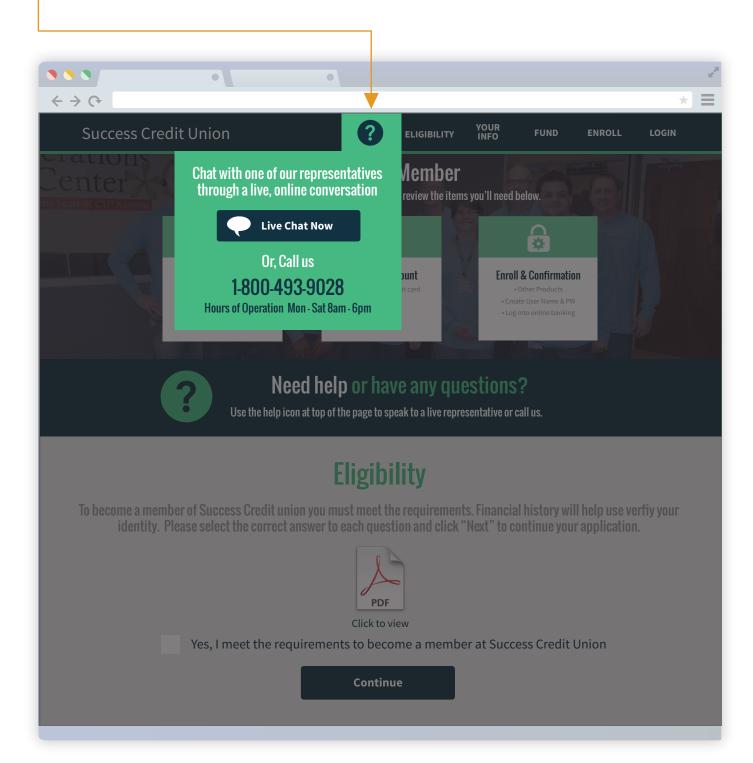

# Help always available

Live chat or Phone Number available in each screen.

### Eligibility...

A browser viewable and downloadble PDF of specific CU membership requirements.