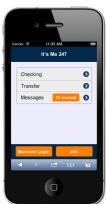

### Custom It's Me 247 Mobile Web Banking Theme

Apply the colors you selected for your It's Me 247 custom desktop theme to mobile web too.

Tip: COMING SOON: Use our online tool at ws.cuanswers.com/self-service-branding to assist in picking the proper HTML colors.

#### **How it Works**

Once you have approved your new color theme, this theme will become the default theme for your **It's Me 247** Mobile Web. Also, since most mobile app providers embed It's Me 247 Mobile Web into your application, this theme will automatically be deployed through your mobile web.

Since most mobile apps embed It's Me 247 Mobile Web, your custom theme will automatically be updated through your mobile app provider.

An *It's Me 247* Mobile Web theme is selected by the credit union for all members. That is, **all** members will have the same color theme that the credit union chooses. Make sure you notify your membership prior to making this change.

# Custom Mobile Theme (Orange and Navy)