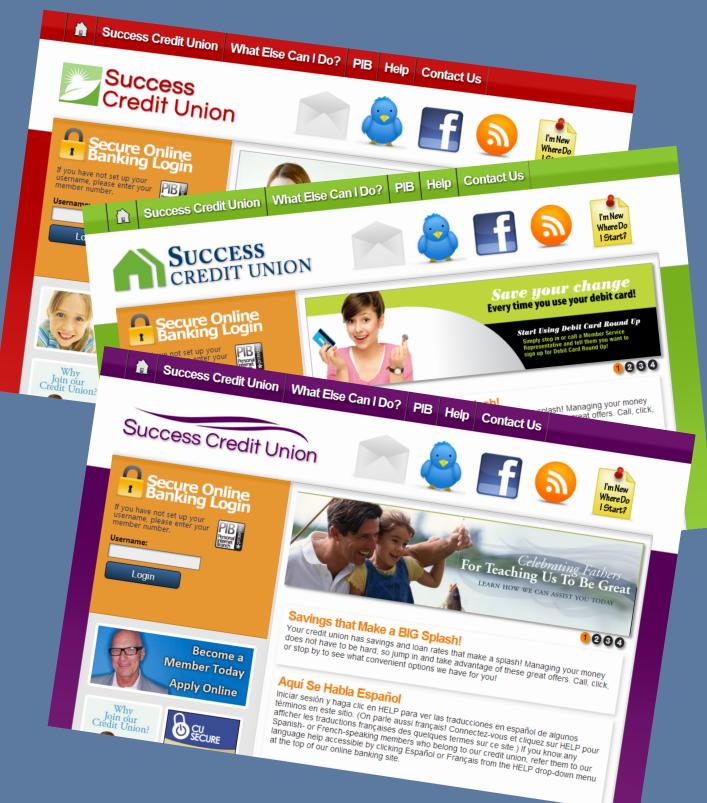

### Custom It's Me 247 Online Banking Desktop Theme

Brand it to your own corporate colors. Pick your corporate colors using an HTML color picker. This works best when you pick a darker base color and a lighter accent color.

#### **How it Works**

Once you have approved your new color theme, you can set this theme to become the default theme for any member who has not selected their own personal theme. That is, any member still using the theme you selected at conversion, will now be using your custom corporate theme. In addition, all members may elect to change to use your theme as their own. Finally, all new members will receive your custom theme as the default.

All monitors render colors a little differently, so your choices will not look exactly the same on every single computer. Also, we recommend you stay away from browns, as they tend to get muddy and unattractive on certain displays.

Once you sponsor a color theme for *It's Me* **247** Online Banking, it becomes available for every credit union in the network. Thanks for contributing to everyone's success!

Because your sponsored theme becomes available network wide, CU\*Answers will choose a creative name for your theme based on the colors.

#### **What You Get**

Custom primary color for main elements

Custom accent color for icons and other elements

Our graphic designers have some creative freedom and will strive to give each custom theme some unique flair.

Blue Steel Default Theme

Custom It's Me 247 Online Banking Theme (Green and Navy)