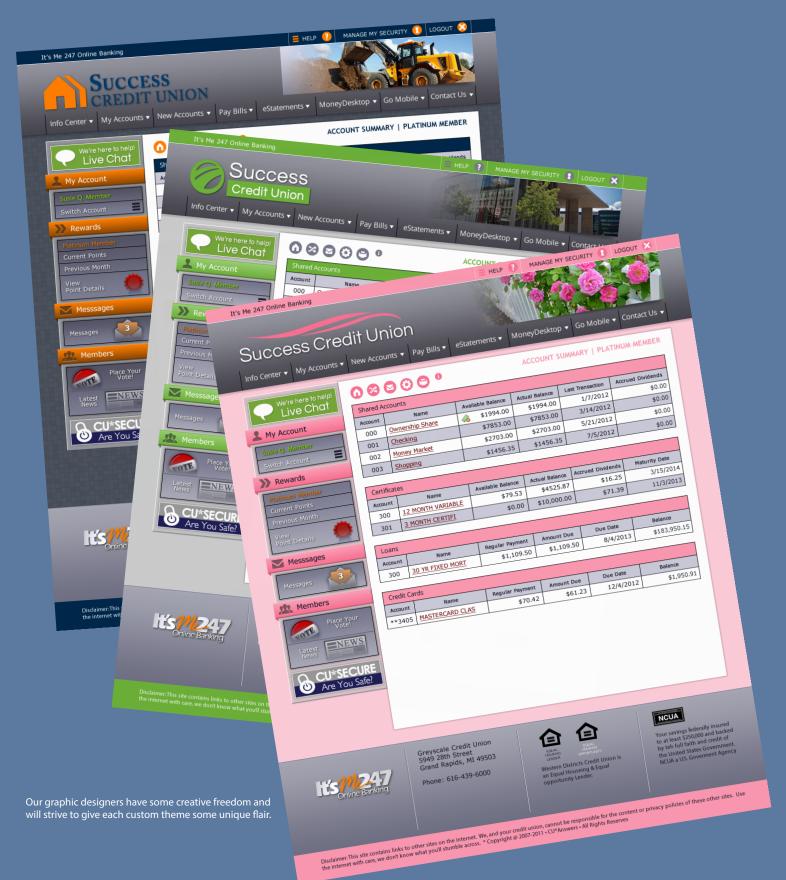

# It's Me 247 Online Banking Branding Concepts

Custom It's Me 247 Theme, Custom Logo, Custom Photo Album

### Custom It's Me 247 Online Banking Desktop Theme

Brand it to your own corporate colors. Pick your corporate colors using an HTML color picker. This works best when you pick a darker base color and a lighter accent color.

#### **How it Works**

Once you have approved your new color theme, you can set this theme to become the default theme for any member who has not selected their own personal theme. That is, any member still using the theme you selected at conversion, will now be using your custom corporate theme. In addition, all members may elect to change to use your theme as their own. Finally, all new members will receive your custom theme as the default.

All monitors render colors a little differently, so your choices will not look exactly the same on every single computer. Also, we recommend you stay away from browns, as they tend to get muddy and unattractive on certain displays.

#### **What You Get**

Custom primary color for main elements

Custom accent color for icons and other elements

Our graphic designers have some creative freedom and will strive to give each custom theme some unique flair.

Blue Steel Default Theme

Custom It's Me 247 Online Banking Theme (Green and Navy)