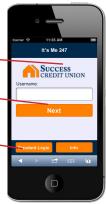

# It's Me 247 Online Banking Branding Concepts

Custom It's Me 247 Theme, Custom Logo, Custom Photo Album

With the look-and-feel upgrades to **It's Me 247** in January of 2013, we launched a new platform to improve navigation and also allow for credit union-level customization. In this booklet you will find our 2014 options for branding and customizing online banking and future mobile solutions to fit your credit union's unique style and brand. From making your logo the marquee on every page, to creating a unique color scheme and uploading custom photo albums, your credit union can now take advantage of the next evolution for our self-service channel solutions.

### Custom It's Me 247 Online Banking Desktop Theme

Brand it to your own corporate colors. Pick your corporate colors using an HTML color picker. This works best when you pick a darker base color and a lighter accent color.