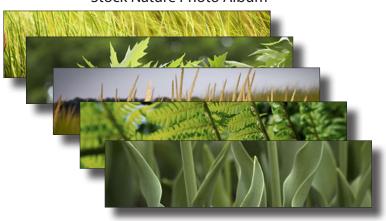

### Custom It's Me 247 Online Banking Desktop Photo Album

Let your members choose a photo album that reflects your credit union's values and membership. Choose 1-6 photos to be incorporated into a custom photo album for your members. Note, you must have copyright permissions to use the photos you submit. Also, please note that photos must fit into the proper aspect ratio, that is, photo albums are wider than they are tall.

#### Stock Nature Photo Album