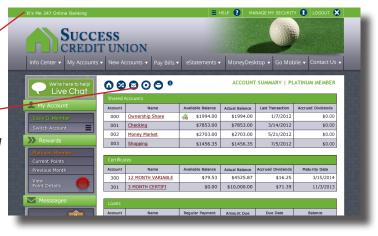

### Custom It's Me 247 Online Banking Desktop Theme

Brand it to your own corporate colors. Pick your corporate colors using an HTML color picker. This works best when you pick a darker base color and a lighter accent color.

#### **How it Works**

Once you have approved your new color theme, you can set this theme to become the default theme for any member who has not selected their own personal theme. That is, any member still using the theme you selected at conversion, will now be using your custom corporate theme. In addition, all members may elect to change to use your theme as their own. Finally, all new members will receive your custom theme as the default.

All monitors render colors a little differently, so your choices will not look exactly the same on every single computer. Also, we recommend you stay away from browns, as they tend to get muddy and unattractive on certain displays.

Once you sponsor a color theme for *It's Me* **247** Online Banking, it becomes available for every credit union in the network. Thanks for contributing to everyone's success!

Because your sponsored theme becomes available network wide, CU\*Answers will choose a creative name for your theme based on the colors.