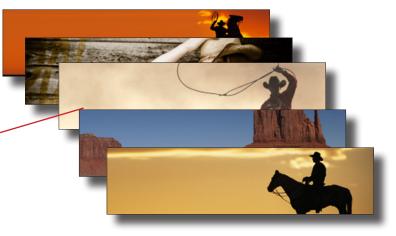

### Custom It's Me 247 Online Banking Desktop Photo Album

Let your members choose a photo album that reflects your credit union's values and membership. Choose 1-6 photos to be incorporated into a custom photo album for your members. Note, you must have copyright permissions to use the photos you submit. Also, please note that photos must fit into the proper aspect ratio, that is, photo albums are wider than they are tall.

#### Custom Western Photo Album