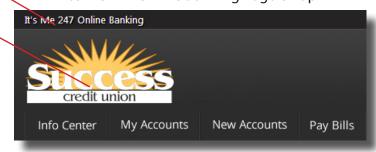

# It's Me 247 Online Banking Desktop Logo Swap

Swap the placement of the It's Me 247 Online Banking Logo and your credit union name.

#### **How it Works**

You must provide an Adobe Illustrator or EPS color version of your logo. This ensures we can create the proper format with transparency for the **It's Me 247** Online Banking. We will swap the location inside online banking of the **It's Me 247** logo with your credit union logo.

All themes have a dark grey or dark primary color background. Please provide your logo in a light color scheme so that it will render legibly on a dark background. Notice how the standard *It's Me 247* Online Banking logo is mostly white or light colored.

#### **What You Get**

**It's Me 247** branding moved to top. This allows you to continue to use collaborative marketing and documentation.

Your logo and brand front and center.

It's Me 247 Online Banking Logo Swap