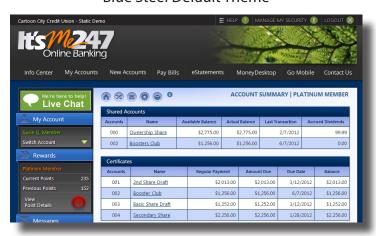

Blue Steel Default Theme

Custom It's Me 247 Online Banking Theme (Green and Navy)