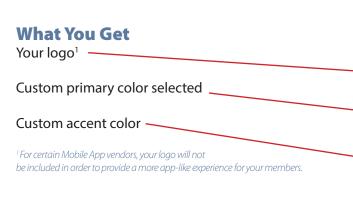

#### **What You Get**

Custom primary color for main elements

Custom accent color for icons and other elements

Our graphic designers have some creative freedom and will strive to give each custom theme some unique flair.

#### **What You Get**

**It's Me 247** branding moved to top. This allows you to continue to use collaborative marketing and documentation.

Your logo and brand front and center.

It's Me 247 Online Banking Logo Swap