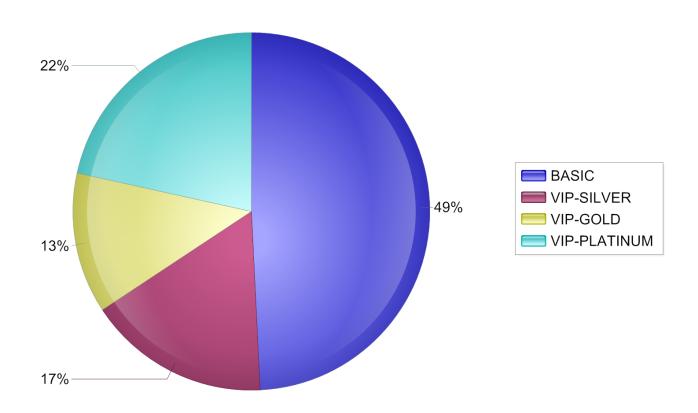

## **Analysis**

|               | Sep 2009 |      | Oct 2009 |      | Nov 2009 |      | Dec 2009 |      |
|---------------|----------|------|----------|------|----------|------|----------|------|
| Description   | Members  | %    | Members  | %    | Members  | %    | Members  | %    |
| BASIC         | 13072    | 54.0 | 11927    | 49.1 | 11866    | 48.8 | 12005    | 49.2 |
| Avg Prod/Mbr  | 1.81     |      | 1.72     |      | 1.72     |      | 1.72     |      |
| Avg Svcs/Mbr  | 1.40     |      | 1.14     |      | 1.14     |      | 1.16     |      |
| Household Adj |          |      |          |      |          |      |          |      |
| VIP-SILVER    | 3184     | 13.1 | 4027     | 16.6 | 3998     | 16.4 | 4025     | 16.5 |
| Avg Prod/Mbr  | 2.95     |      | 2.84     |      | 2.83     |      | 2.82     |      |
| Avg Svcs/Mbr  | 3.02     |      | 3.34     |      | 3.36     |      | 3.36     |      |
| Household Adj |          |      |          |      |          |      |          |      |
| VIP-GOLD      | 3080     | 12.7 | 3105     | 12.8 | 3104     | 12.8 | 3105     | 12.7 |
| Avg Prod/Mbr  | 3.03     |      | 2.99     |      | 2.97     |      | 2.99     |      |
| Avg Svcs/Mbr  | 2.09     |      | 2.13     |      | 2.15     |      | 2.15     |      |
| Household Adj |          |      |          |      |          |      |          |      |
| VIP-PLATINUM  | 4887     | 20.2 | 5235     | 21.5 | 5345     | 22.0 | 5255     | 21.5 |
| Avg Prod/Mbr  | 4.86     |      | 4.82     |      | 4.80     |      | 4.79     |      |
| Avg Svcs/Mbr  | 3.62     |      | 3.67     |      | 3.68     |      | 3.69     |      |
| Household Adj |          |      |          |      |          |      |          |      |

## Tier Detail: December 2009