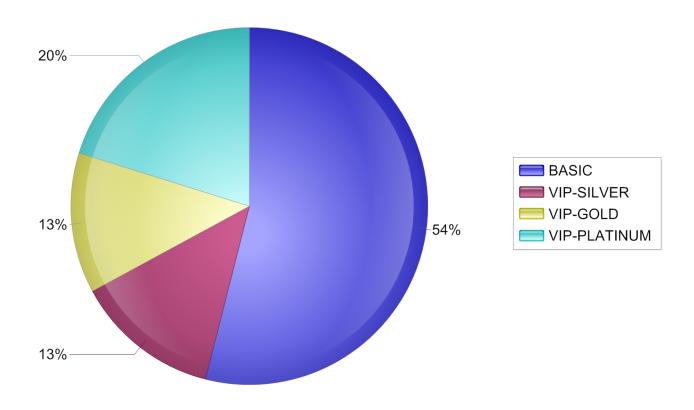

## **Analysis**

|               | Sep 2009 |      | Oct 2009 |      | Nov 2009 |      | Dec 2009 |      |
|---------------|----------|------|----------|------|----------|------|----------|------|
| Description   | Members  | %    | Members  | %    | Members  | %    | Members  | %    |
| BASIC         | 13072    | 54.0 | 11927    | 49.1 | 11866    | 48.8 | 12005    | 49.2 |
| Avg Prod/Mbr  | 1.81     |      | 1.72     |      | 1.72     |      | 1.72     |      |
| Avg Svcs/Mbr  | 1.40     |      | 1.14     |      | 1.14     |      | 1.16     |      |
| Household Adj |          |      |          |      |          |      |          |      |
| VIP-SILVER    | 3184     | 13.1 | 4027     | 16.6 | 3998     | 16.4 | 4025     | 16.5 |
| Avg Prod/Mbr  | 2.95     |      | 2.84     |      | 2.83     |      | 2.82     |      |
| Avg Svcs/Mbr  | 3.02     |      | 3.34     |      | 3.36     |      | 3.36     |      |
| Household Adj |          |      |          |      |          |      |          |      |
| VIP-GOLD      | 3080     | 12.7 | 3105     | 12.8 | 3104     | 12.8 | 3105     | 12.7 |
| Avg Prod/Mbr  | 3.03     |      | 2.99     |      | 2.97     |      | 2.99     |      |
| Avg Svcs/Mbr  | 2.09     |      | 2.13     |      | 2.15     |      | 2.15     |      |
| Household Adj |          |      |          |      |          |      |          |      |
| VIP-PLATINUM  | 4887     | 20.2 | 5235     | 21.5 | 5345     | 22.0 | 5255     | 21.5 |
| Avg Prod/Mbr  | 4.86     |      | 4.82     |      | 4.80     |      | 4.79     |      |
| Avg Svcs/Mbr  | 3.62     |      | 3.67     |      | 3.68     |      | 3.69     |      |
| Household Adj |          |      |          |      |          |      |          |      |

# Tier Detail: September 2009