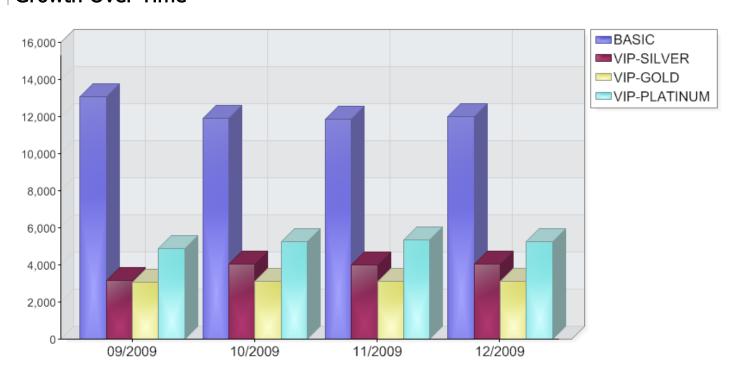

## **Analysis**

|               | Sep 2009 |      | Oct 2009 |      | Nov 2009 |      | Dec 2009 |      |
|---------------|----------|------|----------|------|----------|------|----------|------|
| Description   | Members  | %    | Members  | %    | Members  | %    | Members  | %    |
| BASIC         | 13072    | 54.0 | 11927    | 49.1 | 11866    | 48.8 | 12005    | 49.2 |
| Avg Prod/Mbr  | 1.81     |      | 1.72     |      | 1.72     |      | 1.72     |      |
| Avg Svcs/Mbr  | 1.40     |      | 1.14     |      | 1.14     |      | 1.16     |      |
| Household Adj |          |      |          |      |          |      |          |      |
| VIP-SILVER    | 3184     | 13.1 | 4027     | 16.6 | 3998     | 16.4 | 4025     | 16.5 |
| Avg Prod/Mbr  | 2.95     |      | 2.84     |      | 2.83     |      | 2.82     |      |
| Avg Svcs/Mbr  | 3.02     |      | 3.34     |      | 3.36     |      | 3.36     |      |
| Household Adj |          |      |          |      |          |      |          |      |
| VIP-GOLD      | 3080     | 12.7 | 3105     | 12.8 | 3104     | 12.8 | 3105     | 12.7 |
| Avg Prod/Mbr  | 3.03     |      | 2.99     |      | 2.97     |      | 2.99     |      |
| Avg Svcs/Mbr  | 2.09     |      | 2.13     |      | 2.15     |      | 2.15     |      |
| Household Adj |          |      |          |      |          |      |          |      |
| VIP-PLATINUM  | 4887     | 20.2 | 5235     | 21.5 | 5345     | 22.0 | 5255     | 21.5 |
| Avg Prod/Mbr  | 4.86     |      | 4.82     |      | 4.80     |      | 4.79     |      |
| Avg Svcs/Mbr  | 3.62     |      | 3.67     |      | 3.68     |      | 3.69     |      |
| Household Adj |          |      |          |      |          |      |          |      |

## **Growth Over Time**