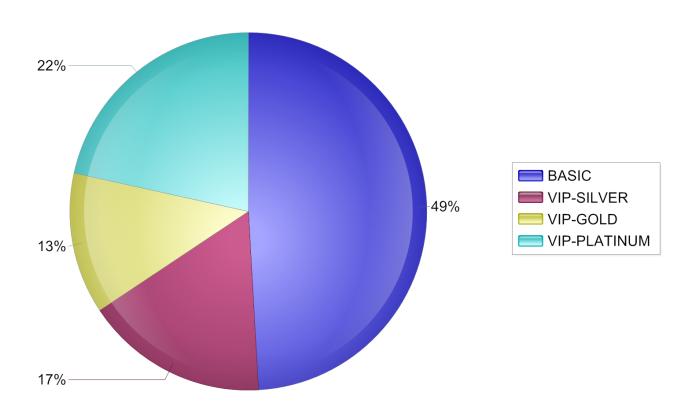

## **Analysis**

|               | Sep 2009 |      | Oct 2009 |      | Nov 2009 |      | Dec 2009 |      |
|---------------|----------|------|----------|------|----------|------|----------|------|
| Description   | Members  | %    | Members  | %    | Members  | %    | Members  | %    |
| BASIC         | 13072    | 54.0 | 11927    | 49.1 | 11866    | 48.8 | 12005    | 49.2 |
| Avg Prod/Mbr  | 1.81     |      | 1.72     |      | 1.72     |      | 1.72     |      |
| Avg Svcs/Mbr  | 1.40     |      | 1.14     |      | 1.14     |      | 1.16     |      |
| Household Adj |          |      |          |      |          |      |          |      |
| VIP-SILVER    | 3184     | 13.1 | 4027     | 16.6 | 3998     | 16.4 | 4025     | 16.5 |
| Avg Prod/Mbr  | 2.95     |      | 2.84     |      | 2.83     |      | 2.82     |      |
| Avg Svcs/Mbr  | 3.02     |      | 3.34     |      | 3.36     |      | 3.36     |      |
| Household Adj |          |      |          |      |          |      |          |      |
| VIP-GOLD      | 3080     | 12.7 | 3105     | 12.8 | 3104     | 12.8 | 3105     | 12.7 |
| Avg Prod/Mbr  | 3.03     |      | 2.99     |      | 2.97     |      | 2.99     |      |
| Avg Svcs/Mbr  | 2.09     |      | 2.13     |      | 2.15     |      | 2.15     |      |
| Household Adj |          |      |          |      |          |      |          |      |
| VIP-PLATINUM  | 4887     | 20.2 | 5235     | 21.5 | 5345     | 22.0 | 5255     | 21.5 |
| Avg Prod/Mbr  | 4.86     |      | 4.82     |      | 4.80     |      | 4.79     |      |
| Avg Svcs/Mbr  | 3.62     |      | 3.67     |      | 3.68     |      | 3.69     |      |
| Household Adj |          |      |          |      |          |      |          |      |

## Tier Detail: October 2009

2