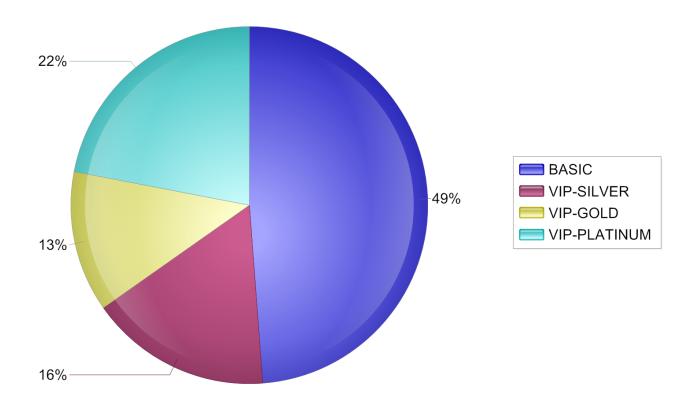

## **Analysis**

|               | Sep 2009 |      | Oct 2009 |      | Nov 2009 |      | Dec 2009 |      |
|---------------|----------|------|----------|------|----------|------|----------|------|
| Description   | Members  | %    | Members  | %    | Members  | %    | Members  | %    |
| BASIC         | 13072    | 54.0 | 11927    | 49.1 | 11866    | 48.8 | 12005    | 49.2 |
| Avg Prod/Mbr  | 1.81     |      | 1.72     |      | 1.72     |      | 1.72     |      |
| Avg Svcs/Mbr  | 1.40     |      | 1.14     |      | 1.14     |      | 1.16     |      |
| Household Adj |          |      |          |      |          |      |          |      |
| VIP-SILVER    | 3184     | 13.1 | 4027     | 16.6 | 3998     | 16.4 | 4025     | 16.5 |
| Avg Prod/Mbr  | 2.95     |      | 2.84     |      | 2.83     |      | 2.82     |      |
| Avg Svcs/Mbr  | 3.02     |      | 3.34     |      | 3.36     |      | 3.36     |      |
| Household Adj |          |      |          |      |          |      |          |      |
| VIP-GOLD      | 3080     | 12.7 | 3105     | 12.8 | 3104     | 12.8 | 3105     | 12.7 |
| Avg Prod/Mbr  | 3.03     |      | 2.99     |      | 2.97     |      | 2.99     |      |
| Avg Svcs/Mbr  | 2.09     |      | 2.13     |      | 2.15     |      | 2.15     |      |
| Household Adj |          |      |          |      |          |      |          |      |
| VIP-PLATINUM  | 4887     | 20.2 | 5235     | 21.5 | 5345     | 22.0 | 5255     | 21.5 |
| Avg Prod/Mbr  | 4.86     |      | 4.82     |      | 4.80     |      | 4.79     |      |
| Avg Svcs/Mbr  | 3.62     |      | 3.67     |      | 3.68     |      | 3.69     |      |
| Household Adj |          |      |          |      |          |      |          |      |

## Tier Detail: November 2009